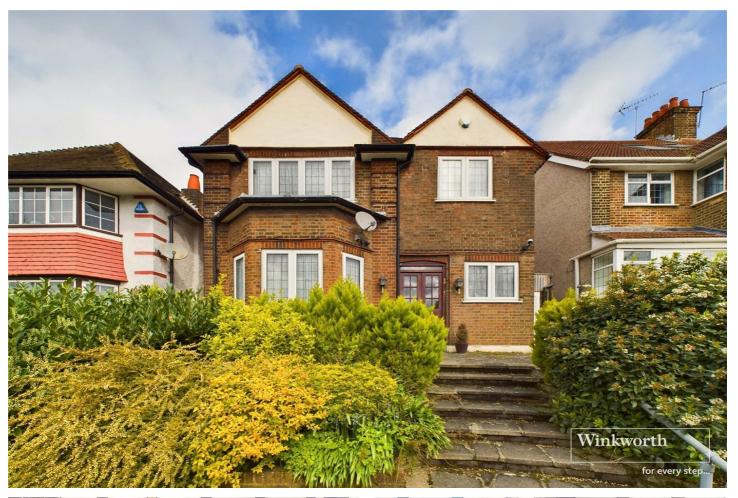

OAKINGTON MANOR DRIVE, WEMBLEY, HA9 £850,000 FREEHOLD

## FOUR-BEDROOM DETACHED RESIDENCE MOMENTS FROM THE HEART OF WEMBLEY

Kingsbury | 020 8204 0000 | kingsbury@winkworth.co.uk

for every step...

**DESCRIPTION:** Introducing a timeless gem to the market after more than half a century, this full of potential detached residence is poised elegantly along a coveted residential avenue. Situated moments from the vibrant pulse of ever-expanding Wembley. Whilst in need of a modern touch, this home presents a harmonious blend of classic charm and contemporary convenience. Upon entering, you are greeted by a thoughtfully designed ground floor featuring a welcoming entrance hall, generously sized kitchen, and ample double reception room complemented by a convenient downstairs W/C enhancing the practicality of everyday living. The upper-level hosts four well sized bedrooms, each providing a sanctuary of comfort, and a family bathroom. Beyond lies a beautifully proportioned garden and patio area at the rear, offering an inviting space for relaxation and entertainment. Additionally, this property benefits from scope to extend (STPP) being within the catchment area of esteemed educational institutions, including the prestigious Lycée International de Londres, catering perfectly to families. A personal viewing is imperative to fully appreciate the unparalleled offerings of this remarkable home.