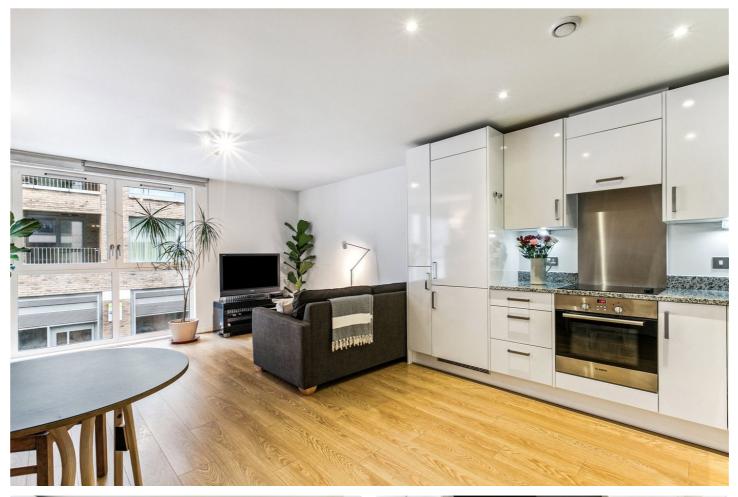

#### **DESCRIPTION:**

A fantastic one double bedroom apartment with private balcony available on the first floor of this modern block, which forms part of the prestigious Avantgarde development. The property comprises a wide entrance hall with large storage cupboard, master bedroom with built in wardrobe, family bathroom with white three-piece suite and wall mounted mirror. Furthermore, there is an open plan kitchen/reception room with floor to ceiling windows, flooding the property with natural light and built in appliances including; fridge/freezer, washer dryer, dishwasher, electric hob/oven and beautiful worktops. The flat also benefits from an east-facing private balcony which leads off from the living room.

Tucana Court features a secure fob entry system, as well as a tranquil communal courtyard. Other features of the property include Bosch kitchen appliances and luxurious finishing's throughout. Located just of Brick Lane this property is ideally placed with an array of boutique shops, cafes, pop ups, bars, and restaurants on your doorstep. Bethnal Green Road, Commercial Street, Spitalfields Market and Columbia Road are also all within easy walking distance putting you right in the centre of everything Shoreditch. Shoreditch High Street station is less than 5 minutes' walk away and Liverpool Street and Aldgate East are a short stroll away offering fantastic access across the City.