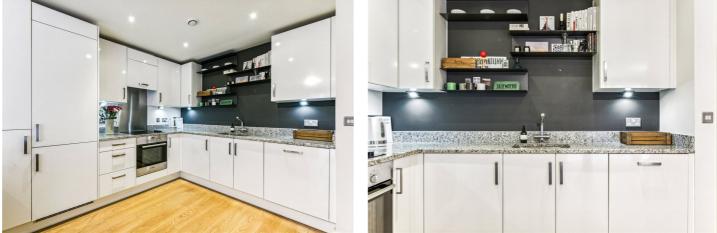

#### **DESCRIPTION:**

A fantastic one double bedroom apartment with private balcony available on the first floor of this modern block, which forms part of the prestigious Avantgarde development. The property comprises a wide entrance hall with large storage cupboard, master bedroom with built in wardrobe, family bathroom with white three-piece suite and wall mounted mirror. Furthermore, there is an open plan kitchen/reception room with floor to ceiling windows, flooding the property with natural light and built in appliances including; fridge/freezer, washer dryer, dishwasher, electric hob/oven and beautiful worktops. The flat also benefits from an east-facing private balcony which leads off from the living room.

Tucana Court features a secure fob entry system, as well as a tranquil communal courtyard. Other features of the property include Bosch kitchen appliances and luxurious finishing's throughout. Located just of Brick Lane this property is ideally placed with an array of boutique shops, cafes, pop ups, bars, and restaurants on your doorstep. Bethnal Green Road, Commercial Street, Spitalfields Market and Columbia Road are also all within easy walking distance putting you right in the centre of everything Shoreditch. Shoreditch High Street station is less than 5 minutes' walk away and Liverpool Street and Aldgate East are a short stroll away offering fantastic access across the City.