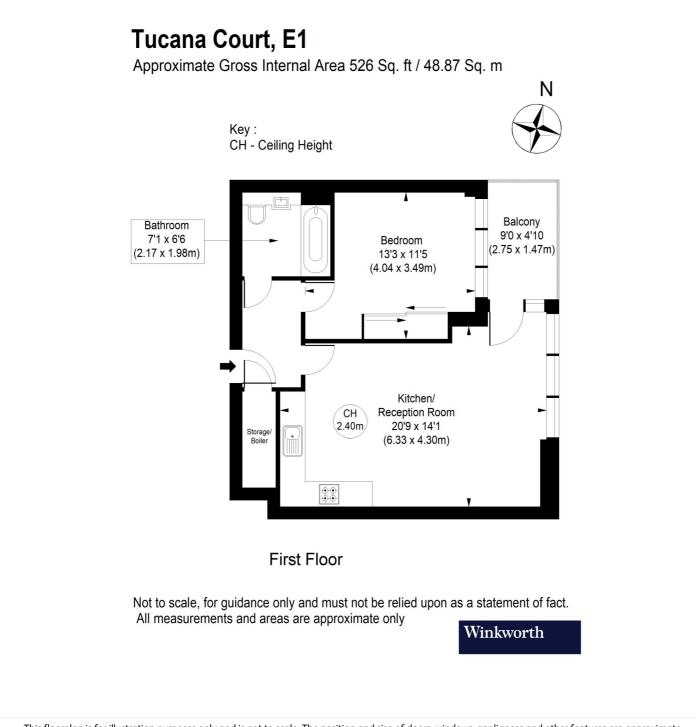

#### **DESCRIPTION:**

A fantastic one double bedroom apartment with private balcony available on the first floor of this modern block, which forms part of the prestigious Avantgarde development. The property comprises a wide entrance hall with large storage cupboard, master bedroom with built in wardrobe, family bathroom with white three-piece suite and wall mounted mirror. Furthermore, there is an open plan kitchen/reception room with floor to ceiling windows, flooding the property with natural light and built in appliances including; fridge/freezer, washer dryer, dishwasher, electric hob/oven and beautiful worktops. The flat also benefits from an east-facing private balcony which leads off from the living room.

## Winkworth

See things differently

This floorplan is for illustration purposes only and is not to scale. The position and size of doors, windows, appliances and other features are approximate.

Shoreditch | 020 7749 7650 | shoreditch@winkworth.co.uk