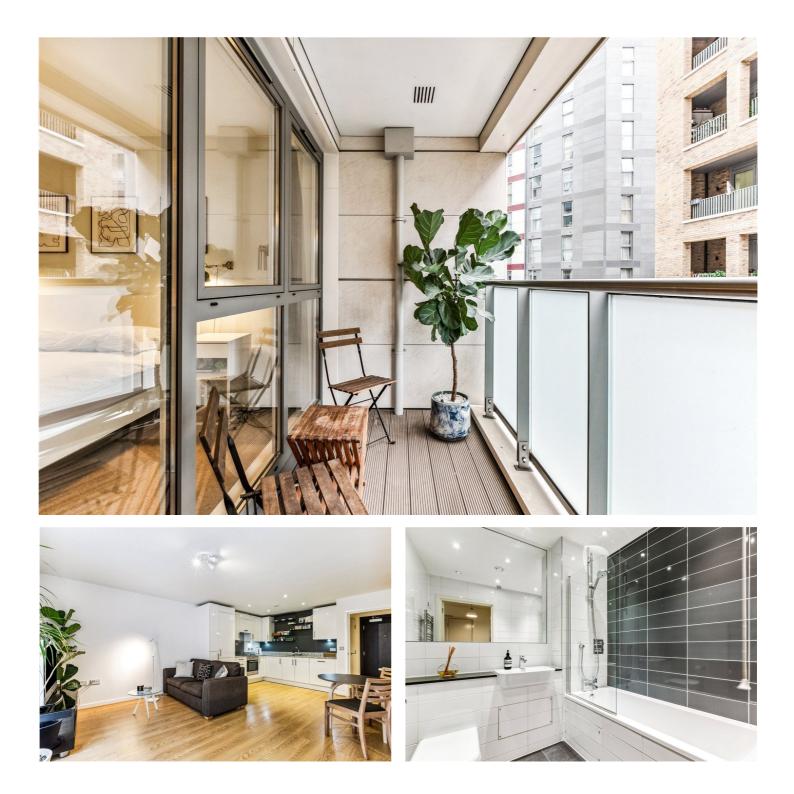

#### **DESCRIPTION:**

A fantastic one double bedroom apartment with private balcony available on the first floor of this modern block, which forms part of the prestigious Avantgarde development. The property comprises a wide entrance hall with large storage cupboard, master bedroom with built in wardrobe, family bathroom with white three-piece suite and wall mounted mirror. Furthermore, there is an open plan kitchen/reception room with floor to ceiling windows, flooding the property with natural light and built in appliances including; fridge/freezer, washer dryer, dishwasher, electric hob/oven and beautiful worktops. The flat also benefits from an east-facing private balcony which leads off from the living room.