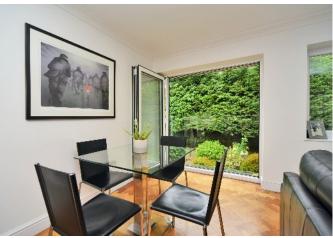

Internally the property comprises; 2 generous double bedrooms with built-in wardrobes in the principal bedroom, a bright lounge/dining room with a juliette balcony, a double aspect modern kitchen with ample worktop space and a range of appliances, and a modern shower room. The property also benefits from a large loft area for storage.

## BANSTEAD OFFICE 01737 362 362 | banstead@winkworth.co.uk

AT A GLANCE...

- Private Front Door
- Living/Dining Room 17'9" x 15'7" max (5.41m x 5.05m)
- Kitchen 11'0" x 7'2" (3.35m x 2.18m)
- Bedroom 1 13'9" x 10'10" (4.19m x 3.30m)
- Bedroom 2 10'8" x 10'8" (3.25m x 3.25m)
- Shower Room 7'6" x 7'5" (2.28m x 2.26m)
- Loft Storage
- Driveway Parking For Two Cars