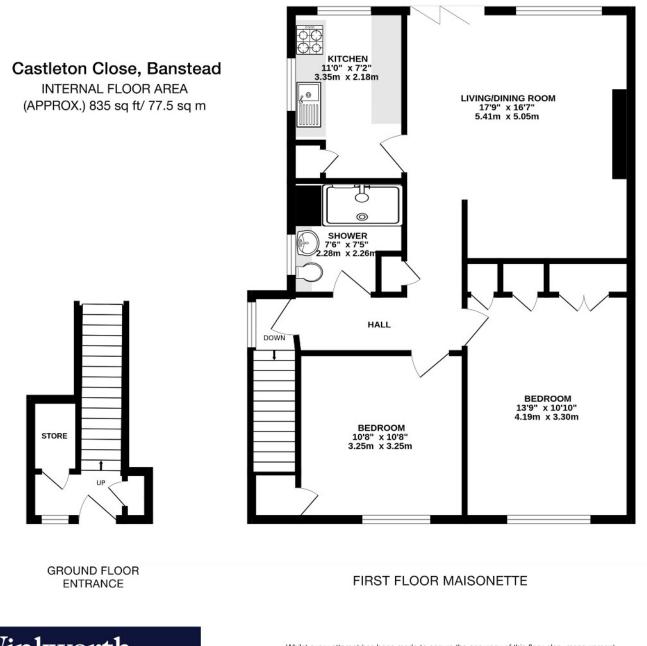

Internally the property comprises; 2 generous double bedrooms with built-in wardrobes in the principal bedroom, a bright lounge/dining room with a juliette balcony, a double aspect modern kitchen with ample worktop space and a range of appliances, and a modern shower room. The property also benefits from a large loft area for storage.

## BANSTEAD OFFICE 01737 362 362 | banstead@winkworth.co.uk

AT A GLANCE...

- Private Front Door
- Living/Dining Room 17'9" x 15'7" max (5.41m x 5.05m)
- Kitchen 11'0" x 7'2" (3.35m x 2.18m)
- Bedroom 1 13'9" x 10'10" (4.19m x 3.30m)
- Bedroom 2 10'8" x 10'8" (3.25m x 3.25m)
- Shower Room 7'6" x 7'5" (2.28m x 2.26m)
- Loft Storage
- Driveway Parking For Two Cars

## Winkworth

Whilst every attempt has been made to ensure the accuracy of this floor plan, measurement of doors, windows, rooms and any other items are approximate and no responsibility is taken for any error, omission or mis-statement. Made with Metropix © 2025.