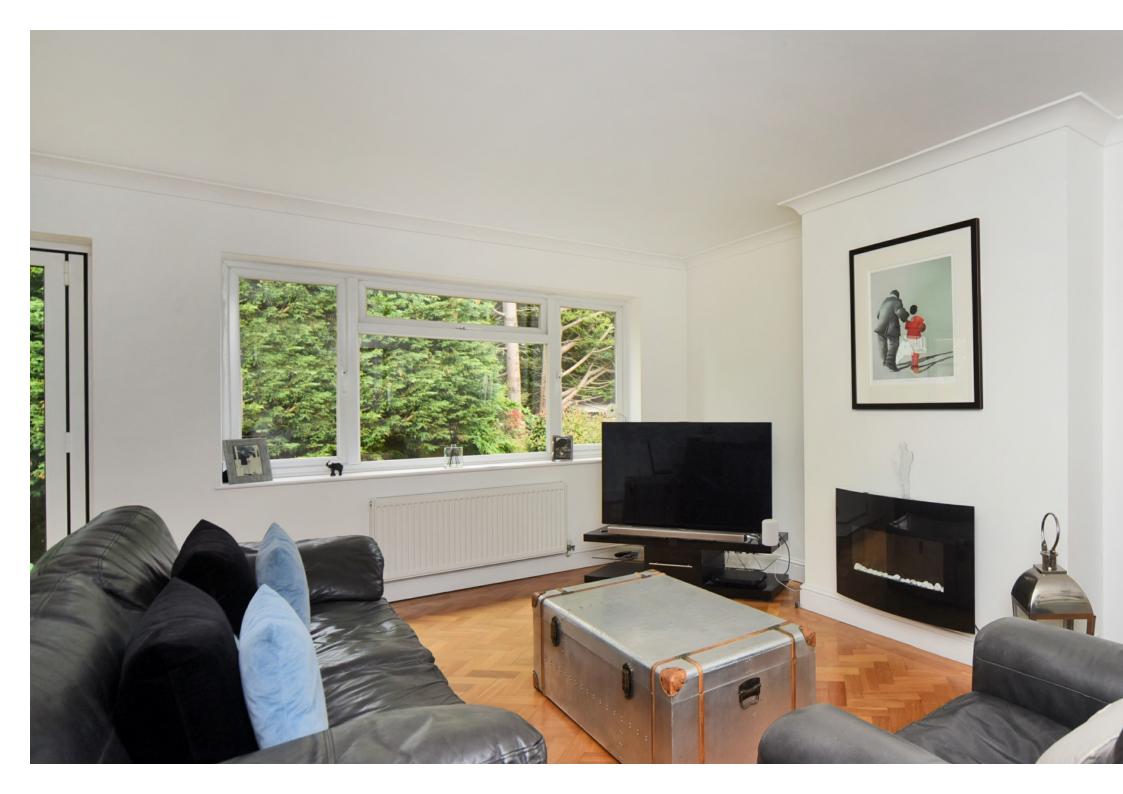

Internally the property comprises; 2 generous double bedrooms with built-in wardrobes in the principal bedroom, a bright lounge/dining room with a juliette balcony, a double aspect modern kitchen with ample worktop space and a range of appliances, and a modern shower room. The property also benefits from a large loft area for storage.