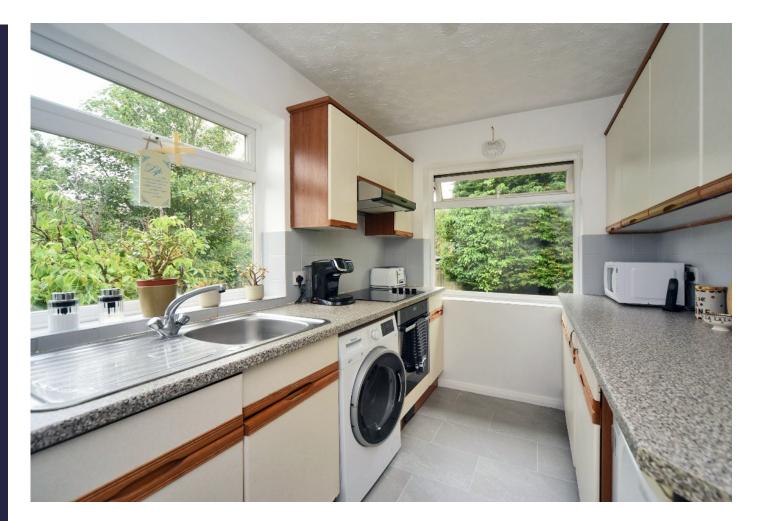

Internally the property comprises; 2 generous double bedrooms with built-in wardrobes in the principal bedroom, a bright lounge/dining room with a juliette balcony, a double aspect modern kitchen with ample worktop space and a range of appliances, and a modern shower room. The property also benefits from a large loft area for storage.

## BANSTEAD OFFICE 01737 362 362 | banstead@winkworth.co.uk

AT A GLANCE...

- Private Front Door
- Living/Dining Room 17'9" x 15'7" max (5.41m x 5.05m)
- Kitchen 11'0" x 7'2" (3.35m x 2.18m)
- Bedroom 1 13'9" x 10'10" (4.19m x 3.30m)
- Bedroom 2 10'8" x 10'8" (3.25m x 3.25m)
- Shower Room 7'6" x 7'5" (2.28m x 2.26m)
- Loft Storage
- Driveway Parking For Two Cars