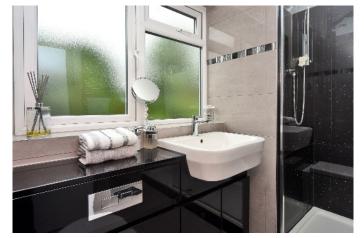

Internally the property comprises; 2 generous double bedrooms with built-in wardrobes in the principal bedroom, a bright lounge/dining room with a juliette balcony, a double aspect modern kitchen with ample worktop space and a range of appliances, and a modern shower room. The property also benefits from a large loft area for storage.

## BANSTEAD OFFICE 01737 362 362 | banstead@winkworth.co.uk

AT A GLANCE...

- Private Front Door
- Living/Dining Room 17'9" x 15'7" max (5.41m x 5.05m)
- Kitchen 11'0" x 7'2" (3.35m x 2.18m)
- Bedroom 1 13'9" x 10'10" (4.19m x 3.30m)
- Bedroom 2 10'8" x 10'8" (3.25m x 3.25m)
- Shower Room 7'6" x 7'5" (2.28m x 2.26m)
- Loft Storage
- Driveway Parking For Two Cars