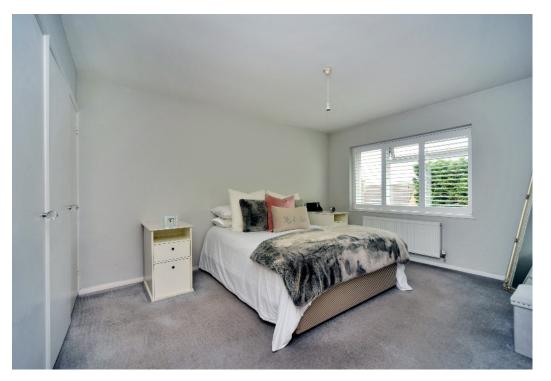

Internally the property comprises; 2 generous double bedrooms with built-in wardrobes in the principal bedroom, a bright lounge/dining room with a juliette balcony, a double aspect modern kitchen with ample worktop space and a range of appliances, and a modern shower room. The property also benefits from a large loft area for storage.

## BANSTEAD OFFICE 01737 362 362 | banstead@winkworth.co.uk

AT A GLANCE...

- Private Front Door
- Living/Dining Room 17'9" x 15'7" max (5.41m x 5.05m)
- Kitchen 11'0" x 7'2" (3.35m x 2.18m)
- Bedroom 1 13'9" x 10'10" (4.19m x 3.30m)
- Bedroom 2 10'8" x 10'8" (3.25m x 3.25m)
- Shower Room 7'6" x 7'5" (2.28m x 2.26m)
- Loft Storage
- Driveway Parking For Two Cars