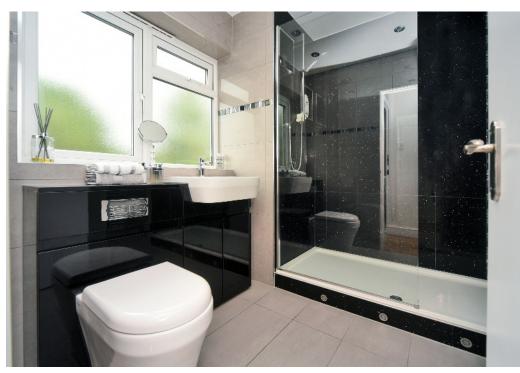

Internally the property comprises; 2 generous double bedrooms with built-in wardrobes in the principal bedroom, a bright lounge/dining room with a juliette balcony, a double aspect modern kitchen with ample worktop space and a range of appliances, and a modern shower room. The property also benefits from a large loft area for storage.

## BANSTEAD OFFICE 01737 362 362 | banstead@winkworth.co.uk

AT A GLANCE...

- Private Front Door
- Living/Dining Room 17'9" x 15'7" max (5.41m x 5.05m)
- Kitchen 11'0" x 7'2" (3.35m x 2.18m)
- Bedroom 1 13'9" x 10'10" (4.19m x 3.30m)
- Bedroom 2 10'8" x 10'8" (3.25m x 3.25m)
- Shower Room 7'6" x 7'5" (2.28m x 2.26m)
- Loft Storage
- Driveway Parking For Two Cars