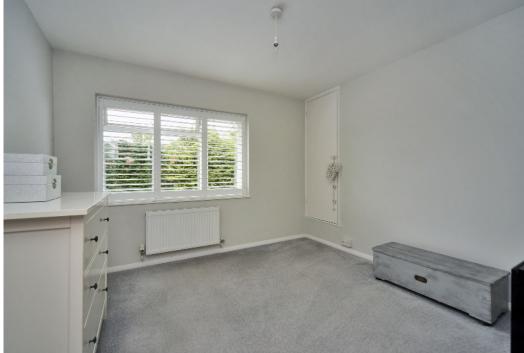

Internally the property comprises; 2 generous double bedrooms with built-in wardrobes in the principal bedroom, a bright lounge/dining room with a juliette balcony, a double aspect modern kitchen with ample worktop space and a range of appliances, and a modern shower room. The property also benefits from a large loft area for storage.

## BANSTEAD OFFICE 01737 362 362 | banstead@winkworth.co.uk

AT A GLANCE...

- Private Front Door
- Living/Dining Room 17'9" x 15'7" max (5.41m x 5.05m)
- Kitchen 11'0" x 7'2" (3.35m x 2.18m)
- Bedroom 1 13'9" x 10'10" (4.19m x 3.30m)
- Bedroom 2 10'8" x 10'8" (3.25m x 3.25m)
- Shower Room 7'6" x 7'5" (2.28m x 2.26m)
- Loft Storage
- Driveway Parking For Two Cars