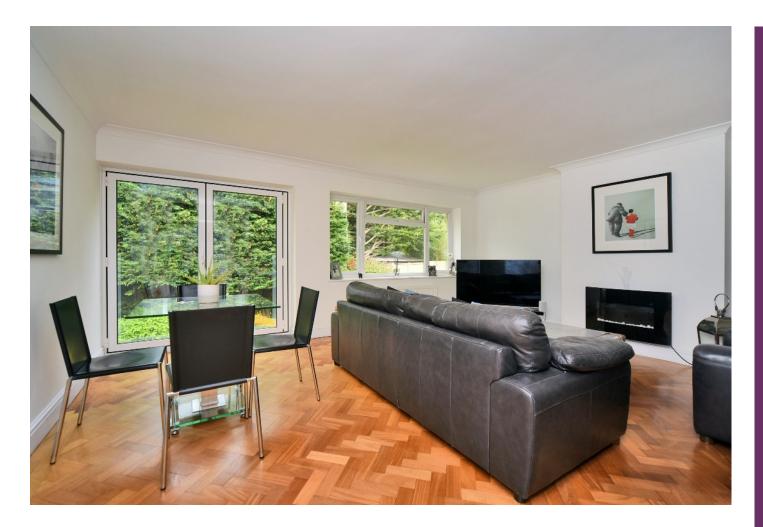

Internally the property comprises; 2 generous double bedrooms with built-in wardrobes in the principal bedroom, a bright lounge/dining room with a juliette balcony, a double aspect modern kitchen with ample worktop space and a range of appliances, and a modern shower room. The property also benefits from a large loft area for storage.