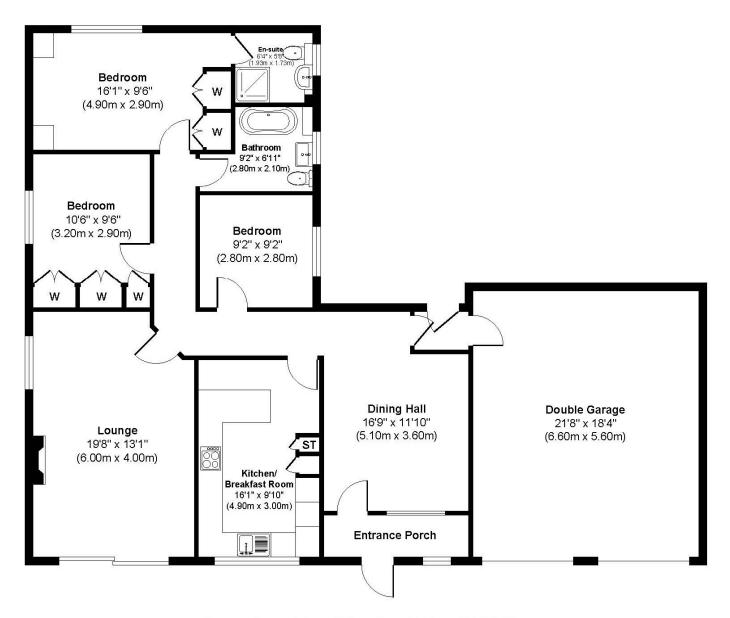

EPC D I Council Tax Band F

01202 434365 ferndown@winkworth.co.uk

Approx. Gross Internal Floor Area 1628 sq. ft / 151.22 sq. m

Illustration for identification purposes only, measurements approximate and not to scale, unauthorized reproduction is prohibited