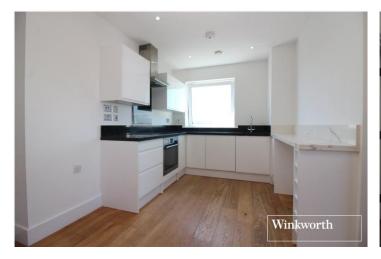

The property features a private balcony and two allocated parking spaces, conveniently located adjacent to the apartment and visible from within. Inside, a dedicated utility closet provides plumbing for a washing machine and space for a tumble dryer. The modern kitchen is well-appointed with a breakfast bar, wine rack, and integrated dishwasher.