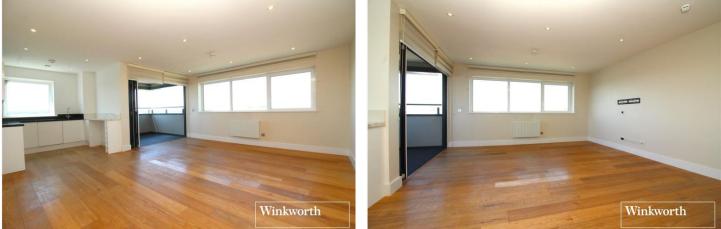

Offering over 850 sq ft of bright and well-proportioned accommodation, this impressive apartment is both secluded and private—benefiting from no adjoining neighbours above or to the sides, and solid concrete floors throughout for enhanced privacy.

The property features a private balcony and two allocated parking spaces, conveniently located adjacent to the apartment and visible from within. Inside, a dedicated utility closet provides plumbing for a washing machine and space for a tumble dryer. The modern kitchen is well-appointed with a breakfast bar, wine rack, and integrated dishwasher.