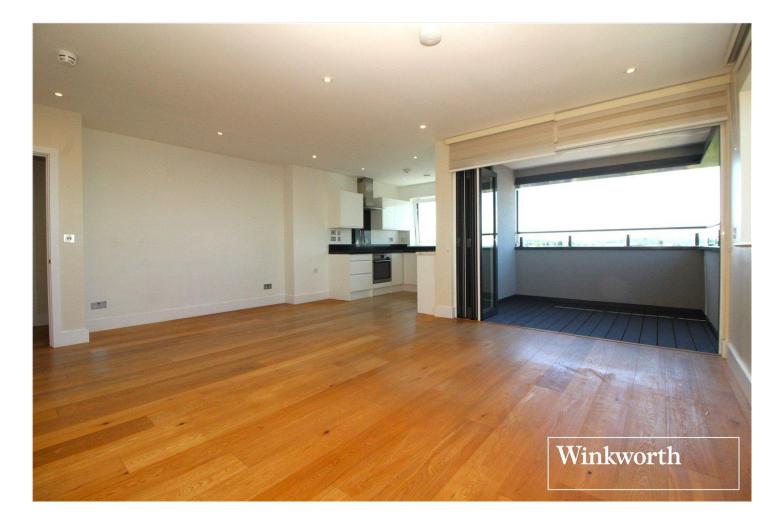

Offering over 850 sq ft of bright and well-proportioned accommodation, this impressive apartment is both secluded and private—benefiting from no adjoining neighbours above or to the sides, and solid concrete floors throughout for enhanced privacy.

The property features a private balcony and two allocated parking spaces, conveniently located adjacent to the apartment and visible from within. Inside, a dedicated utility closet provides plumbing for a washing machine and space for a tumble dryer. The modern kitchen is well-appointed with a breakfast bar, wine rack, and integrated dishwasher.