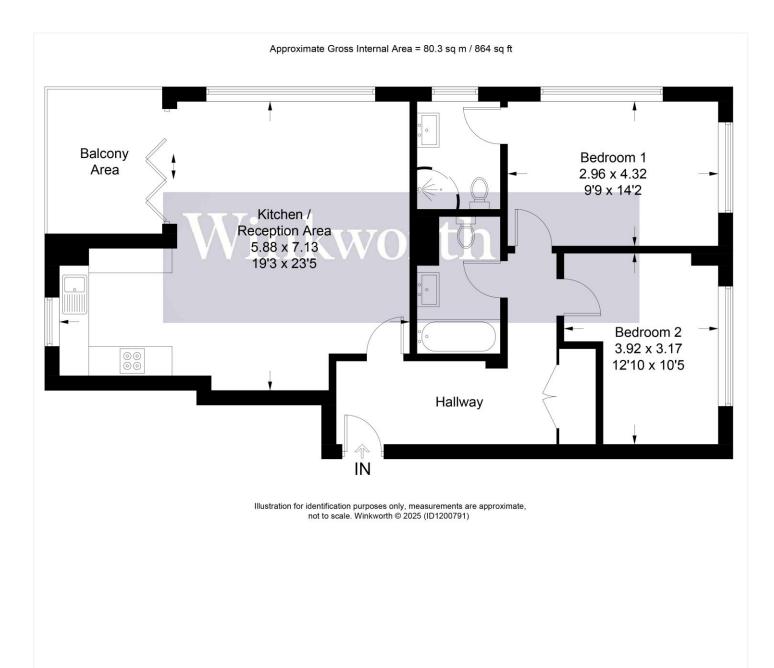

Offering over 850 sq ft of bright and well-proportioned accommodation, this impressive apartment is both secluded and private—benefiting from no adjoining neighbours above or to the sides, and solid concrete floors throughout for enhanced privacy.

## **AT A GLANCE**

- 2 Bedrooms
- Two Car Parking Spaces
- Kitchen Breakfast Room
- utility/laundry closet
- Reception Room
- Private Balcony
- Bathroom
- Ensuite Bathroom
- Gym

This floorplan is for illustration purposes only and is not to scale. The position and size of doors, windows, appliances and other features are approximate.