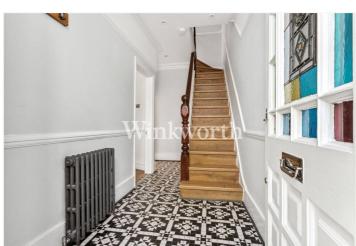

Offered for sale chain free, this beautifully presented property offers light and airy living accommodation with high ceilings and an array of attractive finishing touches, including reinstated corniced ceilings, commissioned stained glass windows, character fireplaces, traditional style radiators, and porcelain tessellated tiled flooring. The ground floor features an inviting front reception room with a large window fitted with shutters, overlooking a playing field. At the rear of the house is an impressive dining room and an open-plan kitchen. The kitchen benefits from integrated appliances and provides direct access to the rear garden — ideal for dining and entertaining, both indoors and al fresco. On the first floor are three well-proportioned bedrooms, one of which features bespoke, full-width, floor-to-ceiling wardrobes, along with a modern family bathroom with a five-piece suite. Externally, the property enjoys a 47'10" rear garden and a charming front garden.