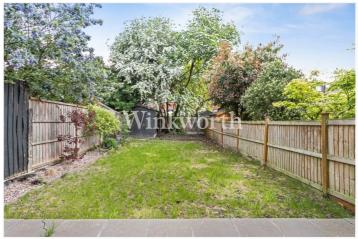

Offered for sale chain free, this beautifully presented property offers light and airy living accommodation with high ceilings and an array of attractive finishing touches, including reinstated corniced ceilings, commissioned stained glass windows, character fireplaces, traditional style radiators, and porcelain tessellated tiled flooring. The ground floor features an inviting front reception room with a large window fitted with shutters, overlooking a playing field. At the rear of the house is an impressive dining room and an open-plan kitchen. The kitchen benefits from integrated appliances and provides direct access to the rear garden — ideal for dining and entertaining, both indoors and al fresco. On the first floor are three well-proportioned bedrooms, one of which features bespoke, full-width, floor-to-ceiling wardrobes, along with a modern family bathroom with a five-piece suite. Externally, the property enjoys a 47'10" rear garden and a charming front garden.