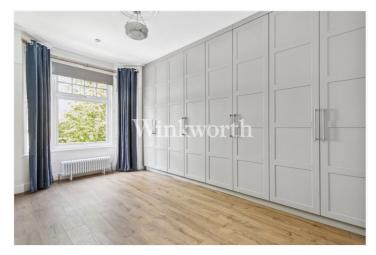

Offered for sale chain free, this beautifully presented property offers light and airy living accommodation with high ceilings and an array of attractive finishing touches, including reinstated corniced ceilings, commissioned stained glass windows, character fireplaces, traditional style radiators, and porcelain tessellated tiled flooring. The ground floor features an inviting front reception room with a large window fitted with shutters, overlooking a playing field. At the rear of the house is an impressive dining room and an open-plan kitchen. The kitchen benefits from integrated appliances and provides direct access to the rear garden — ideal for dining and entertaining, both indoors and al fresco. On the first floor are three well-proportioned bedrooms, one of which features bespoke, full-width, floor-to-ceiling wardrobes, along with a modern family bathroom with a five-piece suite. Externally, the property enjoys a 47'10" rear garden and a charming front garden.