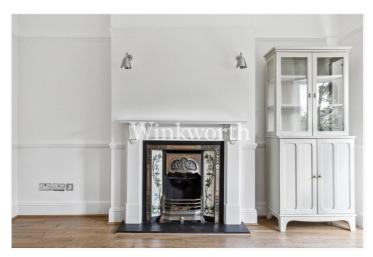

Offered for sale chain free, this beautifully presented property offers light and airy living accommodation with high ceilings and an array of attractive finishing touches, including reinstated corniced ceilings, commissioned stained glass windows, character fireplaces, traditional style radiators, and porcelain tessellated tiled flooring. The ground floor features an inviting front reception room with a large window fitted with shutters, overlooking a playing field. At the rear of the house is an impressive dining room and an open-plan kitchen. The kitchen benefits from integrated appliances and provides direct access to the rear garden — ideal for dining and entertaining, both indoors and al fresco. On the first floor are three well-proportioned bedrooms, one of which features bespoke, full-width, floor-to-ceiling wardrobes, along with a modern family bathroom with a five-piece suite. Externally, the property enjoys a 47'10" rear garden and a charming front garden.