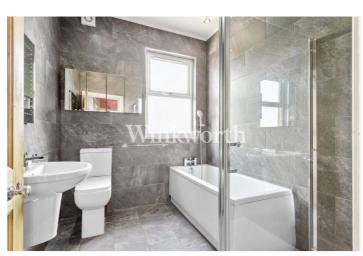

Offered for sale chain free, this beautifully presented property offers light and airy living accommodation with high ceilings and an array of attractive finishing touches, including reinstated corniced ceilings, commissioned stained glass windows, character fireplaces, traditional style radiators, and porcelain tessellated tiled flooring. The ground floor features an inviting front reception room with a large window fitted with shutters, overlooking a playing field. At the rear of the house is an impressive dining room and an open-plan kitchen. The kitchen benefits from integrated appliances and provides direct access to the rear garden — ideal for dining and entertaining, both indoors and al fresco. On the first floor are three well-proportioned bedrooms, one of which features bespoke, full-width, floor-to-ceiling wardrobes, along with a modern family bathroom with a five-piece suite. Externally, the property enjoys a 47'10" rear garden and a charming front garden.