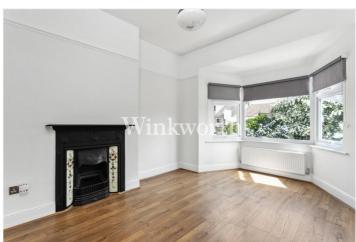

Offered for sale chain free, this beautifully presented property offers light and airy living accommodation with high ceilings and an array of attractive finishing touches, including reinstated corniced ceilings, commissioned stained glass windows, character fireplaces, traditional style radiators, and porcelain tessellated tiled flooring. The ground floor features an inviting front reception room with a large window fitted with shutters, overlooking a playing field. At the rear of the house is an impressive dining room and an open-plan kitchen. The kitchen benefits from integrated appliances and provides direct access to the rear garden — ideal for dining and entertaining, both indoors and al fresco. On the first floor are three well-proportioned bedrooms, one of which features bespoke, full-width, floor-to-ceiling wardrobes, along with a modern family bathroom with a five-piece suite. Externally, the property enjoys a 47'10" rear garden and a charming front garden.