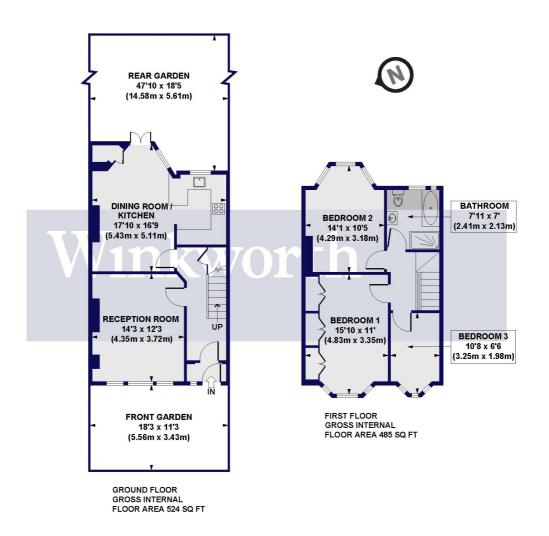

## Chimes Avenue, N13 Approx. Gross Internal Floor Area 1009 sq. ft / 93.78 sq. m

All measurements of walls, doors, windows, fittings and appliances, including their size and location, are shown as standard sizes and do not constitute any warranty or representation by the seller, their agent or CP Creative. Any intending purchaser must satisfy himself by inspection or otherwise as to the correctness of the information contained in these plans.

This floorplan is for illustration purposes only and is not to scale. The position and size of doors, windows, appliances and other features are approximate.

Tenure: Freehold

Council Tax: London Borough of Enfield – Band E