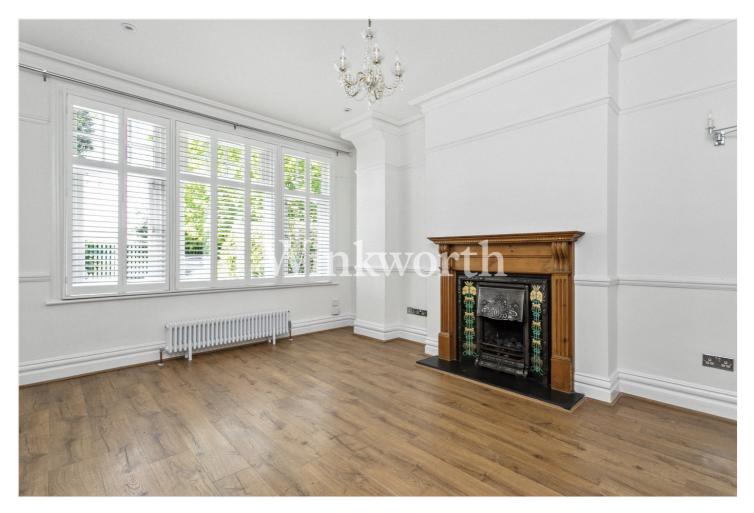

Offered for sale chain free, this beautifully presented property offers light and airy living accommodation with high ceilings and an array of attractive finishing touches, including reinstated corniced ceilings, commissioned stained glass windows, character fireplaces, traditional style radiators, and porcelain tessellated tiled flooring. The ground floor features an inviting front reception room with a large window fitted with shutters, overlooking a playing field. At the rear of the house is an impressive dining room and an open-plan kitchen. The kitchen benefits from integrated appliances and provides direct access to the rear garden — ideal for dining and entertaining, both indoors and al fresco. On the first floor are three well-proportioned bedrooms, one of which features bespoke, full-width, floor-to-ceiling wardrobes, along with a modern family bathroom with a five-piece suite. Externally, the property enjoys a 47'10" rear garden and a charming front garden.