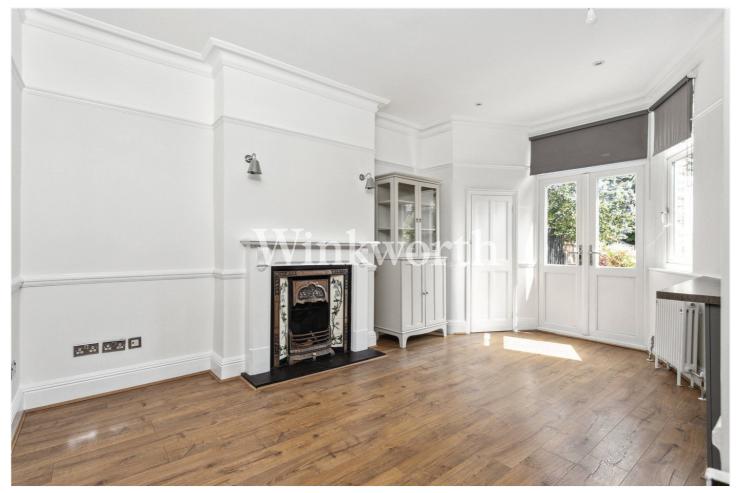

Offered for sale chain free, this beautifully presented property offers light and airy living accommodation with high ceilings and an array of attractive finishing touches, including reinstated corniced ceilings, commissioned stained glass windows, character fireplaces, traditional style radiators, and porcelain tessellated tiled flooring. The ground floor features an inviting front reception room with a large window fitted with shutters, overlooking a playing field. At the rear of the house is an impressive dining room and an open-plan kitchen. The kitchen benefits from integrated appliances and provides direct access to the rear garden — ideal for dining and entertaining, both indoors and al fresco. On the first floor are three well-proportioned bedrooms, one of which features bespoke, full-width, floor-to-ceiling wardrobes, along with a modern family bathroom with a five-piece suite. Externally, the property enjoys a 47'10" rear garden and a charming front garden.