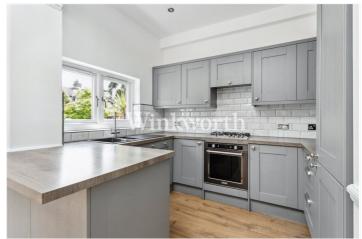

Offered for sale chain free, this beautifully presented property offers light and airy living accommodation with high ceilings and an array of attractive finishing touches, including reinstated corniced ceilings, commissioned stained glass windows, character fireplaces, traditional style radiators, and porcelain tessellated tiled flooring. The ground floor features an inviting front reception room with a large window fitted with shutters, overlooking a playing field. At the rear of the house is an impressive dining room and an open-plan kitchen. The kitchen benefits from integrated appliances and provides direct access to the rear garden — ideal for dining and entertaining, both indoors and al fresco. On the first floor are three well-proportioned bedrooms, one of which features bespoke, full-width, floor-to-ceiling wardrobes, along with a modern family bathroom with a five-piece suite. Externally, the property enjoys a 47'10" rear garden and a charming front garden.