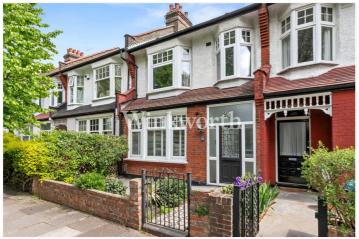

## **DESCRIPTION:**

A stunning period house located within easy reach of Hazelwood Primary School, Broomfield Park, Palmers Green overground station (with connections to Finsbury Park and Moorgate), as well as bus links to Wood Green and Enfield Town.

Offered for sale chain free, this beautifully presented property offers light and airy living accommodation with high ceilings and an array of attractive finishing touches, including reinstated corniced ceilings, commissioned stained glass windows, character fireplaces, traditional style radiators, and porcelain tessellated tiled flooring. The ground floor features an inviting front reception room with a large window fitted with shutters, overlooking a playing field. At the rear of the house is an impressive dining room and an open-plan kitchen. The kitchen benefits from integrated appliances and provides direct access to the rear garden — ideal for dining and entertaining, both indoors and al fresco. On the first floor are three well-proportioned bedrooms, one of which features bespoke, full-width, floor-to-ceiling wardrobes, along with a modern family bathroom with a five-piece suite. Externally, the property enjoys a 47'10" rear garden and a charming front garden.