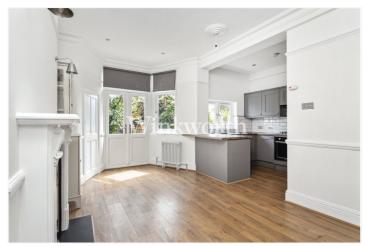

Offered for sale chain free, this beautifully presented property offers light and airy living accommodation with high ceilings and an array of attractive finishing touches, including reinstated corniced ceilings, commissioned stained glass windows, character fireplaces, traditional style radiators, and porcelain tessellated tiled flooring. The ground floor features an inviting front reception room with a large window fitted with shutters, overlooking a playing field. At the rear of the house is an impressive dining room and an open-plan kitchen. The kitchen benefits from integrated appliances and provides direct access to the rear garden — ideal for dining and entertaining, both indoors and al fresco. On the first floor are three well-proportioned bedrooms, one of which features bespoke, full-width, floor-to-ceiling wardrobes, along with a modern family bathroom with a five-piece suite. Externally, the property enjoys a 47'10" rear garden and a charming front garden.