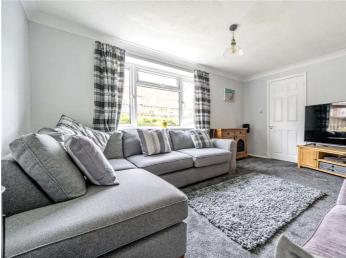

#### Ground Floor: -

Upon entering the property, you have the sitting room to your right-hand side, this benefits from a gas feature fireplace and large window facing the front aspect keeping the room light and bright. The generous sized kitchen/diner has ample storage and views facing the rear aspect and Devon countryside. A large utility can be accessed from the kitchen or via a door to the front of the property, this provides a great area for storing wellies and muddy shoes after making the most of the nearby country walks.