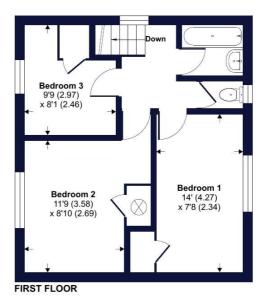

## First Floor: -

Bedrooms one and two are good sized double rooms benefiting from built in storage, bedroom three is a single room also with built in storage. The family bathroom has tiled walls with a shower over the bath, WC & hand basin.

# Lower Cotteylands, Tiverton, EX16

Approximate Area = 953 sq ft / 88.5 sq m
For identification only - Not to scale

Certified Property Measurer Floor plan produced in accordance with RICS Property Measurement Standards incorporating International Property Measurement Standards (IPMS2 Residential). © nichecom 2023. Produced for Winkworth. REF: 949602