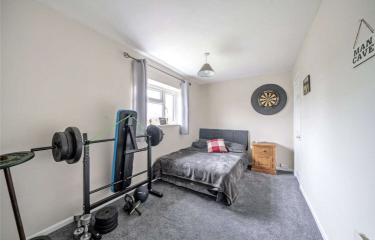

## First Floor: -

Bedrooms one and two are good sized double rooms benefiting from built in storage, bedroom three is a single room also with built in storage. The family bathroom has tiled walls with a shower over the bath, WC & hand basin.