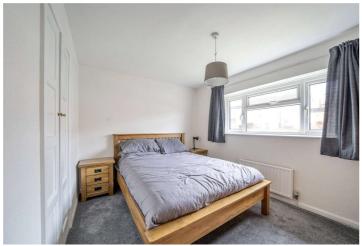

## First Floor: -

Bedrooms one and two are good sized double rooms benefiting from built in storage, bedroom three is a single room also with built in storage. The family bathroom has tiled walls with a shower over the bath, WC & hand basin.