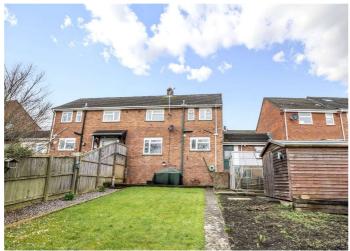

#### **OUTSIDE:**

The front garden is mainly laid to lawn, with steps and handrail leading down to the property. To the rear is a large, enclosed garden currently with a shed and greenhouse, but still allowing plenty of room to relax or play.

This lovely home has new carpets throughout and has been maintained to a high standard, you really do have to view Lower Cotteylands to appreciate this spacious family home.

Services: - Mains water, drainage, gas & electric.