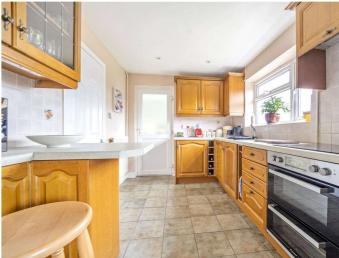

#### Ground Floor: -

Upon entering the property, you have the sitting room to your right-hand side, this benefits from a gas feature fireplace and large window facing the front aspect keeping the room light and bright. The generous sized kitchen/diner has ample storage and views facing the rear aspect and Devon countryside. A large utility can be accessed from the kitchen or via a door to the front of the property, this provides a great area for storing wellies and muddy shoes after making the most of the nearby country walks.