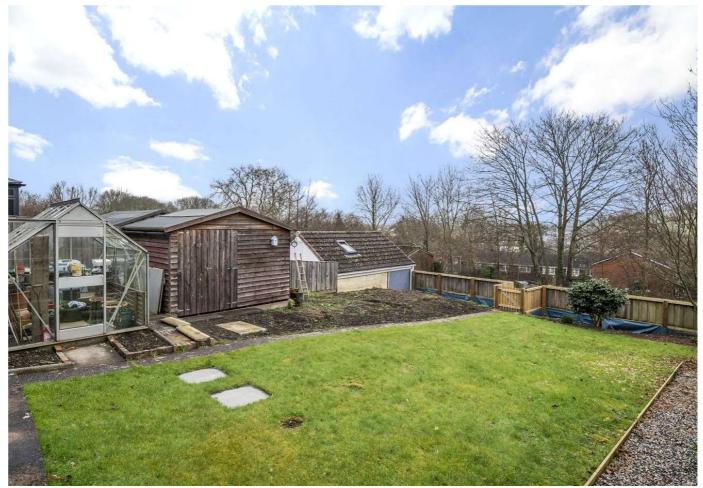

#### **OUTSIDE:**

The front garden is mainly laid to lawn, with steps and handrail leading down to the property. To the rear is a large, enclosed garden currently with a shed and greenhouse, but still allowing plenty of room to relax or play.