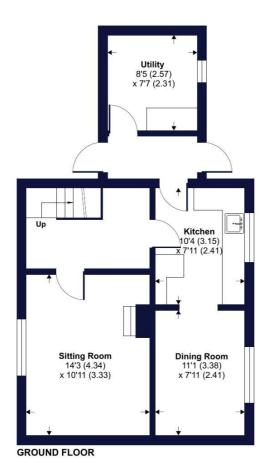

#### Ground Floor: -

Upon entering the property, you have the sitting room to your right-hand side, this benefits from a gas feature fireplace and large window facing the front aspect keeping the room light and bright. The generous sized kitchen/diner has ample storage and views facing the rear aspect and Devon countryside. A large utility can be accessed from the kitchen or via a door to the front of the property, this provides a great area for storing wellies and muddy shoes after making the most of the nearby country walks.

# Lower Cotteylands, Tiverton, EX16

Approximate Area = 953 sq ft / 88.5 sq m
For identification only - Not to scale

Certified Property Measurer Floor plan produced in accordance with RICS Property Measurement Standards incorporating International Property Measurement Standards (IPMS2 Residential). © nichecom 2023. Produced for Winkworth. REF: 949602