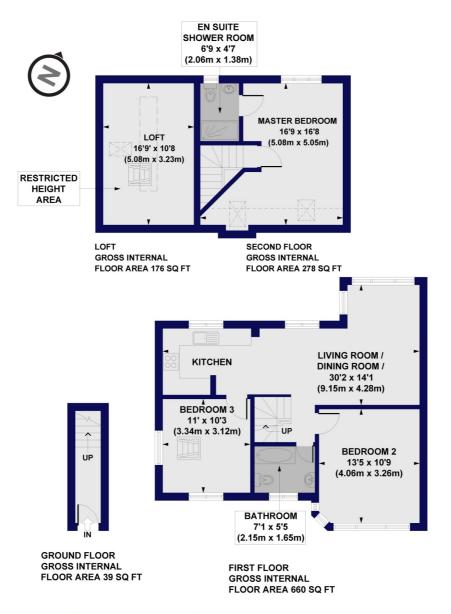

## Gordon Road, N3

Approx. Gross Internal Floor Area 1153 sq. ft / 107.11 sq. m (Including Loft & Restricted Height Area) Approx. Gross Internal Floor Area 944 sq. ft / 87.70 sq. m (Excluding Loft & Restricted Height Area)

All measurements of walls, doors, windows, fittings and appliances, including their size and location, are shown as standard sizes and do not constitute any warranty or representation by the seller, their agent or CP Creative. Any intending purchaser must satisfy himself by inspection or otherwise as to the correctness of the information contained in these plans. This plan is for illustrative purposes only and should be used as such by any prospective purchasers.