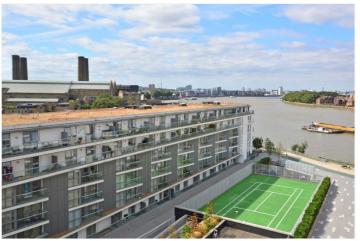

In perfect order throughout the property has a wonderful layout that really makes it stand out from the crowd. There is a large 24ft reception room, ● superb condition with hard wood flooring and two storage cupboards. This in turn leads round to a 14ft kitchen, which is really well equipped with plenty of storage and all the usual white goods one would expect. The Double bedroom has built in wardrobes and opens onto a lovely 14ft balcony which features direct views ● 24 hour concierge onto the river and Canary Wharf. Added benefits include a 24 hour concierge, plus there are communal leisure facilities that include a large gymnasium, swimming pool, and a tennis court within the grounds.

- one bedroom apartment
- circa 663 sq. ft
- 2nd floor (with lift)
- 14ft private balcony
- river views
- communal leisure facilities
- ample storage

This hoorpian is for illustration purposes only and is not to scale. The position and size of doors, windows, appliances and other reatures are approximate.