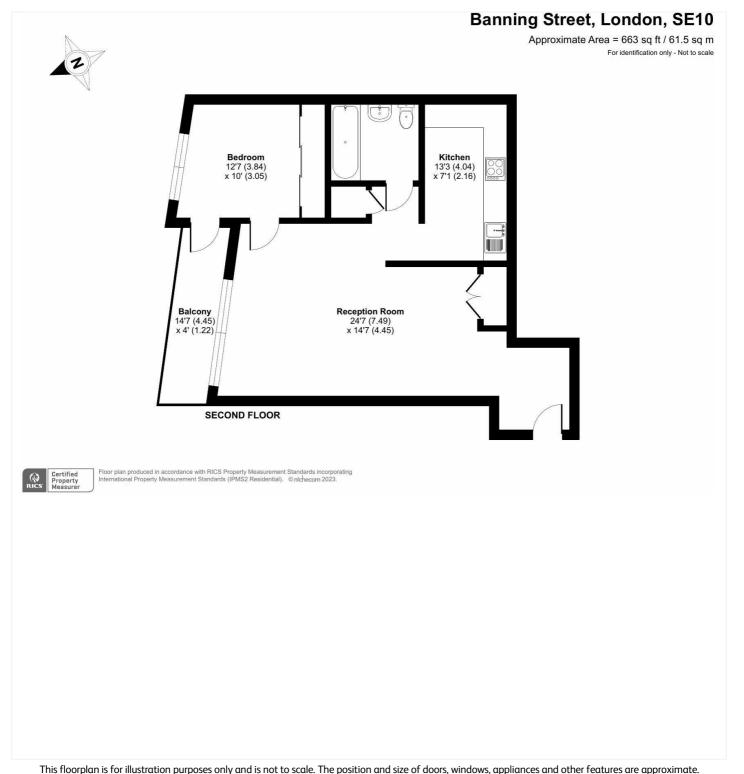

## **DESCRIPTION:**

A stunning and much larger than average one bedroom apartment, that AT A GLANCE measures an impressive 663 sq. ft, featuring fabulous views of the river and being part of the supremely popular River Gardens development! EWS1 compliant!

In perfect order throughout the property has a wonderful layout that really makes it stand out from the crowd. There is a large 24ft reception room, ● superb condition with hard wood flooring and two storage cupboards. This in turn leads round to a 14ft kitchen, which is really well equipped with plenty of storage and all the usual white goods one would expect. The Double bedroom has built in wardrobes and opens onto a lovely 14ft balcony which features direct views ● 24 hour concierge onto the river and Canary Wharf. Added benefits include a 24 hour concierge, plus there are communal leisure facilities that include a large gymnasium, swimming pool, and a tennis court within the grounds.

- one bedroom apartment
- circa 663 sq. ft
- 2nd floor (with lift)
- 14ft private balcony
- river views
- communal leisure facilities
- ample storage

This hoorpian is for illustration purposes only and is not to scale. The position and size of doors, windows, appliances and other reatures are approximate.