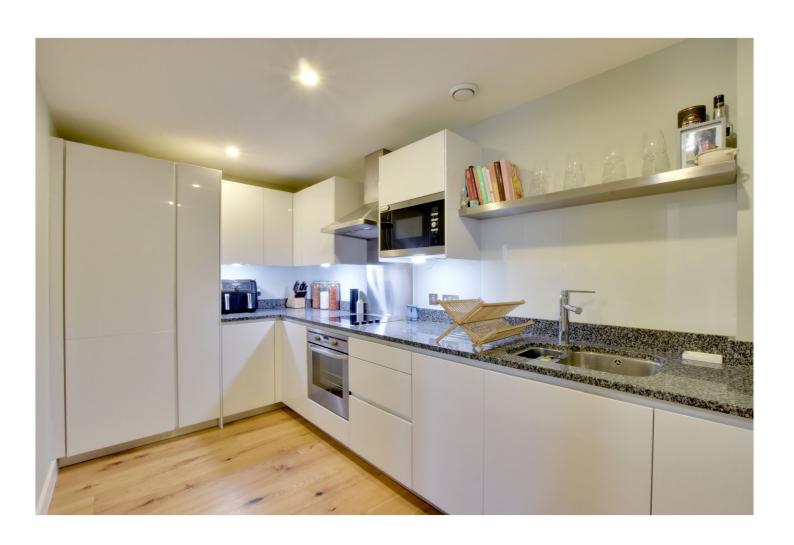

In perfect order throughout the property has a wonderful layout that really makes it stand out from the crowd. There is a large 24ft reception room, ● superb condition with hard wood flooring and two storage cupboards. This in turn leads round to a 14ft kitchen, which is really well equipped with plenty of storage and all the usual white goods one would expect. The Double bedroom has built in wardrobes and opens onto a lovely 14ft balcony which features direct views ● 24 hour concierge onto the river and Canary Wharf. Added benefits include a 24 hour concierge, plus there are communal leisure facilities that include a large gymnasium, swimming pool, and a tennis court within the grounds.