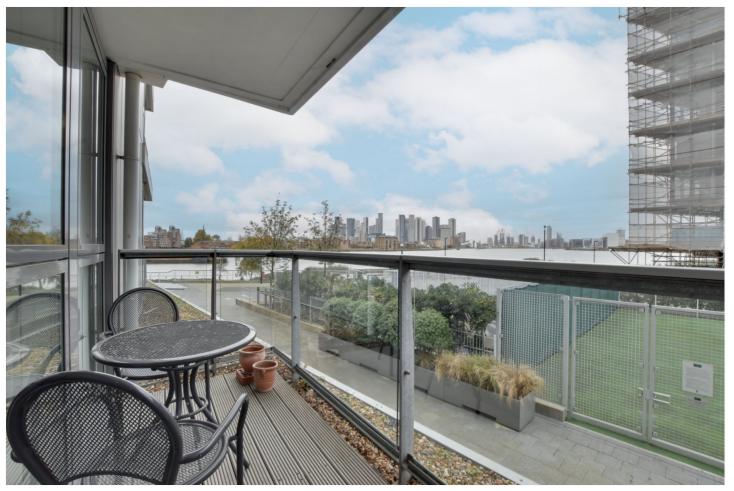

## **DESCRIPTION:**

A stunning and much larger than average one bedroom apartment, that AT A GLANCE measures an impressive 663 sq. ft, featuring fabulous views of the river and being part of the supremely popular River Gardens development! EWS1 compliant!

In perfect order throughout the property has a wonderful layout that really makes it stand out from the crowd. There is a large 24ft reception room, ● superb condition with hard wood flooring and two storage cupboards. This in turn leads round to a 14ft kitchen, which is really well equipped with plenty of storage and all the usual white goods one would expect. The Double bedroom has built in wardrobes and opens onto a lovely 14ft balcony which features direct views ● 24 hour concierge onto the river and Canary Wharf. Added benefits include a 24 hour concierge, plus there are communal leisure facilities that include a large gymnasium, swimming pool, and a tennis court within the grounds.

- one bedroom apartment
- circa 663 sq. ft
- 2nd floor (with lift)
- 14ft private balcony
- river views
- communal leisure facilities
- ample storage

This hoorpian is for illustration purposes only and is not to scale. The position and size of doors, windows, appliances and other reatures are approximate.