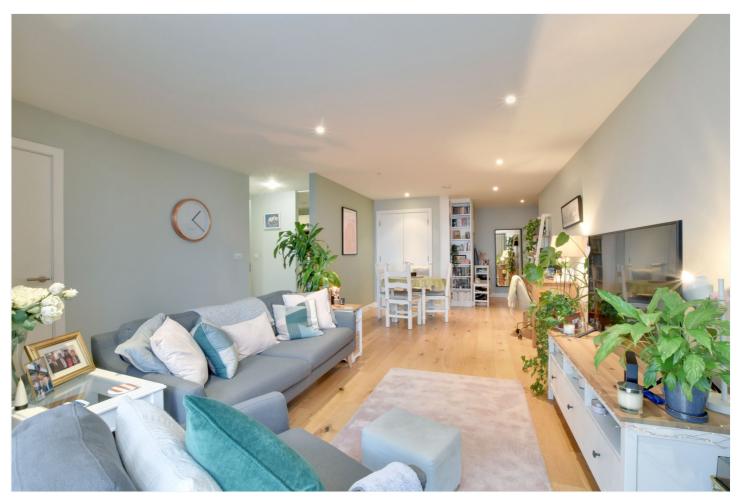

In perfect order throughout the property has a wonderful layout that really makes it stand out from the crowd. There is a large 24ft reception room, ● superb condition with hard wood flooring and two storage cupboards. This in turn leads round to a 14ft kitchen, which is really well equipped with plenty of storage and all the usual white goods one would expect. The Double bedroom has built in wardrobes and opens onto a lovely 14ft balcony which features direct views ● 24 hour concierge onto the river and Canary Wharf. Added benefits include a 24 hour concierge, plus there are communal leisure facilities that include a large gymnasium, swimming pool, and a tennis court within the grounds.