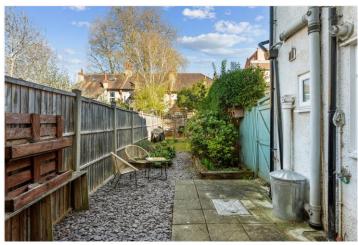

The spacious double bedroom also benefits from carpeted flooring and a double-glazed window, ensuring comfort and warmth. Towards the rear of the property, there's a generous dining room with a bay window and stylish wood flooring, leading into a modern kitchen complete with wooden worktops. The bathroom is fully tiled and finished with contemporary fixtures and fittings. Tastefully decorated throughout by the current owner, the home is filled with natural light and offers a great sense of space, complemented by a private rear garden—perfect for relaxing or entertaining.

## Sirdar Road, CR4 Approx. Gross Internal Floor Area 719 sq. ft / 66.83 sq. m Rear Garden 54'1 x 11'5 (16.42m x 3.47m) Kitchen 10'10 x 5'4 (3.29m x 1.63m) Dining Room 12'4 x 10'5 (3.74m x 3.15m) 15'3 x 12'11 (4.62m x 3.93m)