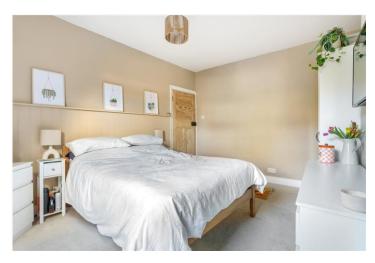

The spacious double bedroom also benefits from carpeted flooring and a double-glazed window, ensuring comfort and warmth. Towards the rear of the property, there's a generous dining room with a bay window and stylish wood flooring, leading into a modern kitchen complete with wooden worktops. The bathroom is fully tiled and finished with contemporary fixtures and fittings. Tastefully decorated throughout by the current owner, the home is filled with natural light and offers a great sense of space, complemented by a private rear garden—perfect for relaxing or entertaining.