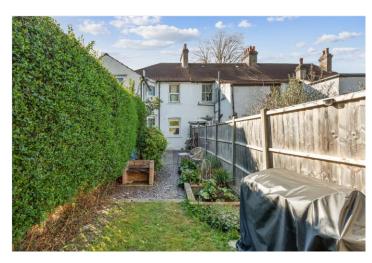

The spacious double bedroom also benefits from carpeted flooring and a double-glazed window, ensuring comfort and warmth. Towards the rear of the property, there's a generous dining room with a bay window and stylish wood flooring, leading into a modern kitchen complete with wooden worktops. The bathroom is fully tiled and finished with contemporary fixtures and fittings. Tastefully decorated throughout by the current owner, the home is filled with natural light and offers a great sense of space, complemented by a private rear garden—perfect for relaxing or entertaining.

## Sirdar Road, CR4 Approx. Gross Internal Floor Area 719 sq. ft / 66.83 sq. m Rear Garden 54'1 x 11'5 (16.42m x 3.47m) Kitchen 10'10 x 5'4 (3.29m x 1.63m) Dining Room 12'4 x 10'5 (3.74m x 3.15m) 15'3 x 12'11 (4.62m x 3.93m)