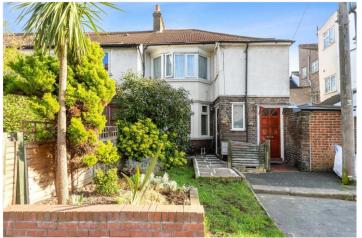

Sirdar Road is a tranquil residential street characterized by charming period properties and a close-knit community atmosphere. The road benefits from excellent transport links, with Tooting railway station 0.1 miles away, offering regular Thameslink services to central London destinations such as Blackfriars, Farringdon, and St Pancras International. Additionally, Tooting Broadway Underground station, located approximately 0.8 miles away, provides access to the Northern Line. Several bus routes serve the area, connecting residents to nearby locales. The vicinity also offers a variety of local shops, cafes, and green spaces, contributing to its appeal for both professionals and families seeking a peaceful yet well-connected neighbourhood.