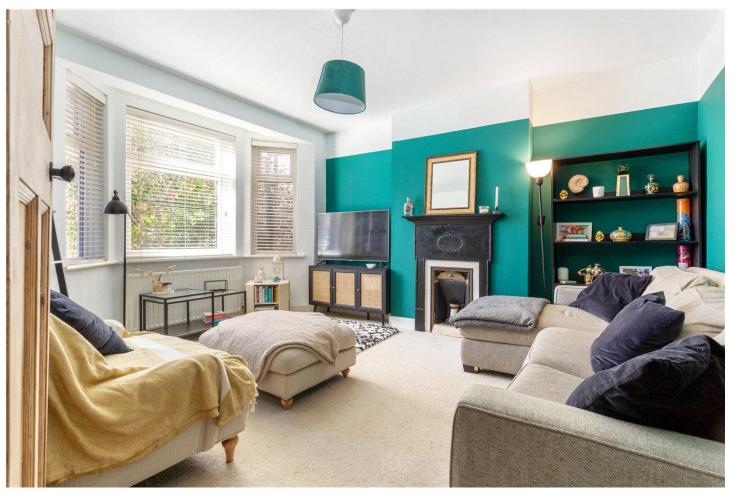

## **DESCRIPTION:**

A beautifully presented ground floor one-bedroom maisonette offering flexible accommodation that can be arranged as either one or two bedrooms. Upon entry, you're welcomed into a bright and inviting reception room, featuring a charming bay window, period fireplace, and soft carpeting.

The spacious double bedroom also benefits from carpeted flooring and a double-glazed window, ensuring comfort and warmth. Towards the rear of the property, there's a generous dining room with a bay window and stylish wood flooring, leading into a modern kitchen complete with wooden worktops. The bathroom is fully tiled and finished with contemporary fixtures and fittings. Tastefully decorated throughout by the current owner, the home is filled with natural light and offers a great sense of space, complemented by a private rear garden—perfect for relaxing or entertaining.