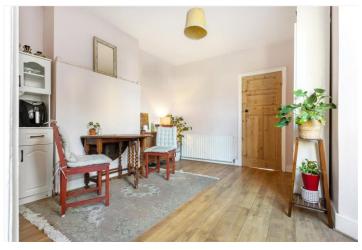

## **DESCRIPTION:**

A beautifully presented ground floor one-bedroom maisonette offering flexible accommodation that can be arranged as either one or two bedrooms. Upon entry, you're welcomed into a bright and inviting reception room, featuring a charming bay window, period fireplace, and soft carpeting.

The spacious double bedroom also benefits from carpeted flooring and a double-glazed window, ensuring comfort and warmth. Towards the rear of the property, there's a generous dining room with a bay window and stylish wood flooring, leading into a modern kitchen complete with wooden worktops. The bathroom is fully tiled and finished with contemporary fixtures and fittings. Tastefully decorated throughout by the current owner, the home is filled with natural light and offers a great sense of space, complemented by a private rear garden—perfect for relaxing or entertaining.