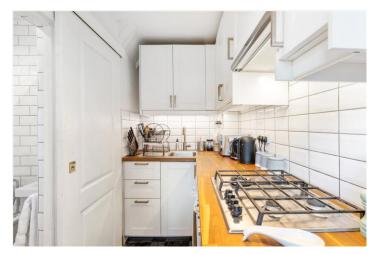

The spacious double bedroom also benefits from carpeted flooring and a double-glazed window, ensuring comfort and warmth. Towards the rear of the property, there's a generous dining room with a bay window and stylish wood flooring, leading into a modern kitchen complete with wooden worktops. The bathroom is fully tiled and finished with contemporary fixtures and fittings. Tastefully decorated throughout by the current owner, the home is filled with natural light and offers a great sense of space, complemented by a private rear garden—perfect for relaxing or entertaining.

## Sirdar Road, CR4 Approx. Gross Internal Floor Area 719 sq. ft / 66.83 sq. m Rear Garden 54'1 x 11'5 (16.42m x 3.47m) Kitchen 10'10 x 5'4 (3.29m x 1.63m) Dining Room 12'4 x 10'5 (3.74m x 3.15m) 15'3 x 12'11 (4.62m x 3.93m)