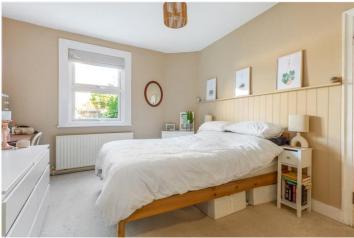

The spacious double bedroom also benefits from carpeted flooring and a double-glazed window, ensuring comfort and warmth. Towards the rear of the property, there's a generous dining room with a bay window and stylish wood flooring, leading into a modern kitchen complete with wooden worktops. The bathroom is fully tiled and finished with contemporary fixtures and fittings. Tastefully decorated throughout by the current owner, the home is filled with natural light and offers a great sense of space, complemented by a private rear garden—perfect for relaxing or entertaining.