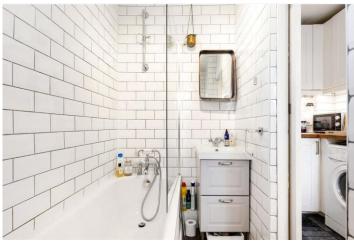

The spacious double bedroom also benefits from carpeted flooring and a double-glazed window, ensuring comfort and warmth. Towards the rear of the property, there's a generous dining room with a bay window and stylish wood flooring, leading into a modern kitchen complete with wooden worktops. The bathroom is fully tiled and finished with contemporary fixtures and fittings. Tastefully decorated throughout by the current owner, the home is filled with natural light and offers a great sense of space, complemented by a private rear garden—perfect for relaxing or entertaining.