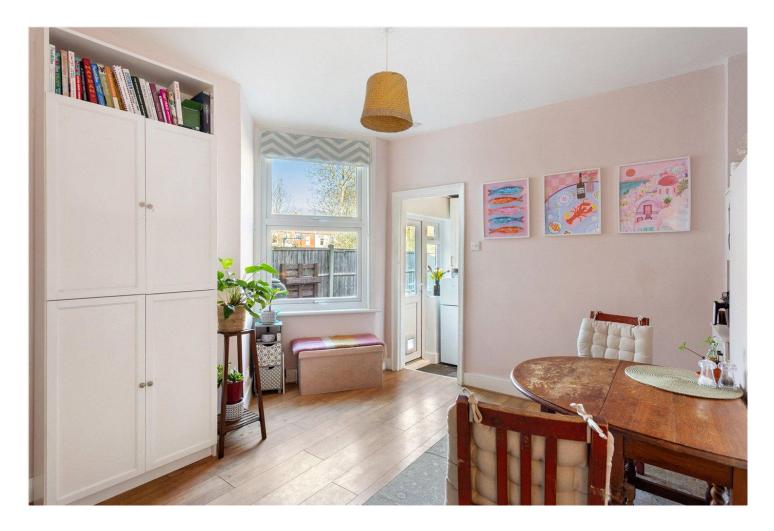

The spacious double bedroom also benefits from carpeted flooring and a double-glazed window, ensuring comfort and warmth. Towards the rear of the property, there's a generous dining room with a bay window and stylish wood flooring, leading into a modern kitchen complete with wooden worktops. The bathroom is fully tiled and finished with contemporary fixtures and fittings. Tastefully decorated throughout by the current owner, the home is filled with natural light and offers a great sense of space, complemented by a private rear garden—perfect for relaxing or entertaining.