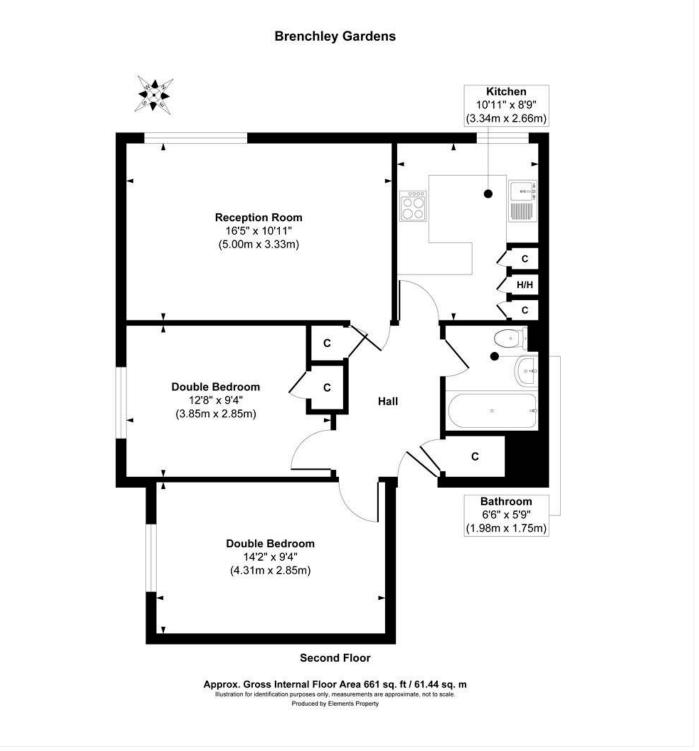

## **AT A GLANCE**

- Two Double Bedrooms
- Second Floor Flat
- Large Reception
- Modern Bathroom & Kitchen
- Chain Free
- Central Location

Winkworth

See things differently

This floorplan is for illustration purposes only and is not to scale. The position and size of doors, windows, appliances and other features are approximate.