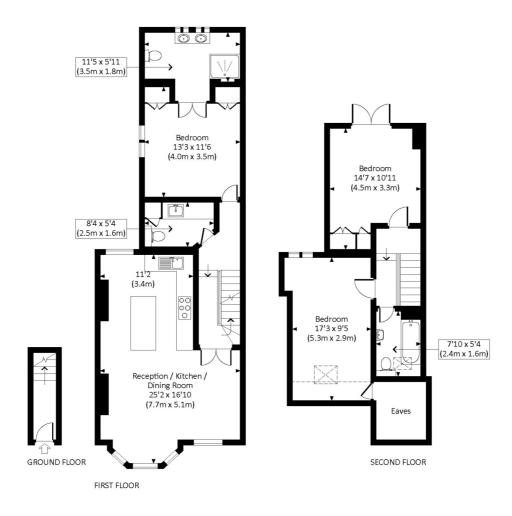

## VALETTA ROAD, W3

Approx. gross internal area 1137 Sq Ft. / 105.6 Sq M.

Approx. gross internal area 1202 Sq Ft. / 111.7 Sq M. Inc. Eaves Storage

Lease: Leasehold with share of freehold 998 Years

Service charge: N/A Ground rent: N/A