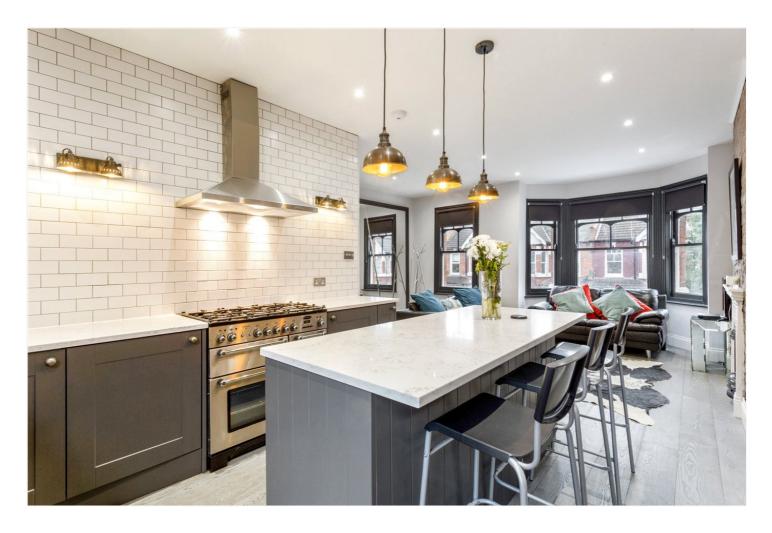

## **DESCRIPTION:**

An absolutely stunning three bedroom split level Edwardian maisonette. Refurbished to exacting standards and a bold visionary design this must be amongst the best of its kind of property that we have ever had the pleasure of marketing. Attention to detail and superb finish are the constant watchwords of this project. None of this high design however comes at a cost to practicality great thought having gone into the day to day usage of the space as well as the enjoyment of the decor. The accommodation comprises three double bedrooms, two high specification bathrooms one of which is a life affirming en suite of luxurious design, a utility/WC and a glorious open plan kitchen/reception resplendent with exposed brickwork, stylish light-fittings and a kitchen which combines form and function beautifully.