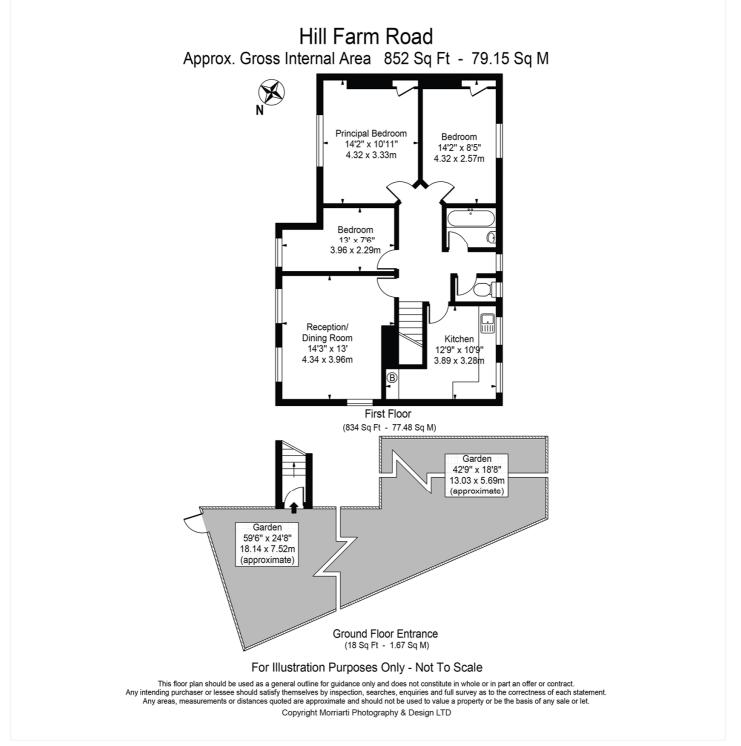

This floorplan is for illustration purposes only and is not to scale. The position and size of doors, windows, appliances and other features are approximate.

Score Energy ratin Current Potential Α 81-91 В 79 C 69-80 С 67 D 55-68 D 39-54 E 21-38 E 1-20

#### **DESCRIPTION:**

A fantastic purpose-built first floor apartment on a quiet charming residential street which benefits from its own entrance and a wonderful west-facing garden. The property has been emptied and i ready for a renovation. The property offers great spacious accommodation, sole use of a large loft space and an abundance of natural light. The property comprises of a good sized reception room, separate kitchen, three bedrooms, a family bathroom (with separate WC) and further benefits from large side and rear gardens.

### AT A GLANCE

- Refurbishment Project
- First Floor Maisonette
- Large Side and Rear Gardens
- Three Double Bedrooms
- Sash Windows Throughout
- Great Potential for a Family Home
- Sole Use of Loft Space
- EPC Rating D