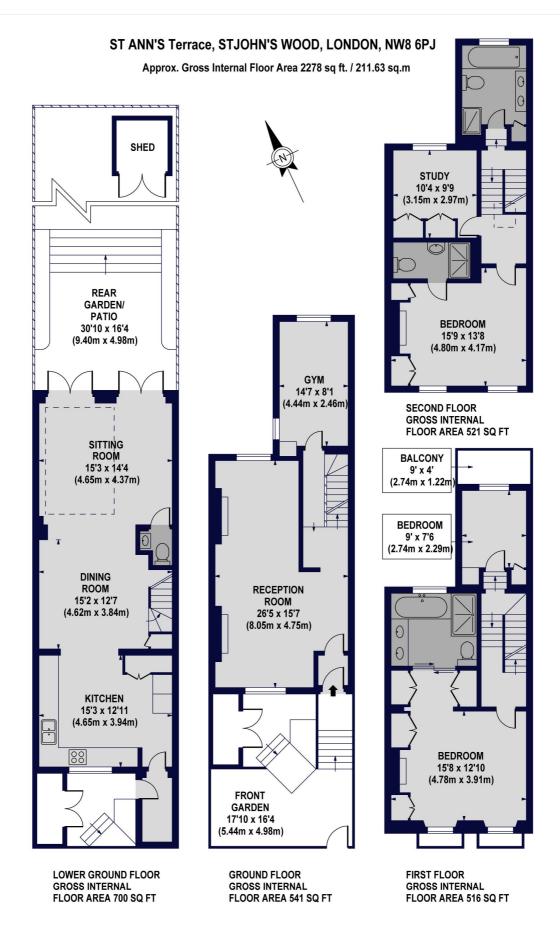

## ST ANNS TERRACE, LONDON, NW8 £2,995 PER WEEK FURNISHED, UNFURNISHED

A Grade II listed mid terrace house situated on the favoured east side of St John's Wood. The house offers well planned family accommodation which includes a superb open plan 45ft kitchen, dining and family room and is presented in a contemporary style throughout with the benefit of a delightful landscaped rear garden.

Four Bedrooms | Two En Suite Bathrooms | Guest WC | Kitchen/Breakfast Room | Study | Family Room | Reception Room | Rear Garden | Grade II Listed

for every step...

Tenancy Deposit: £17,970.00

Holding Deposit: 1 weeks rent where the rent is up to £100,000 per annum, 2 weeks rent where the rent is over £100,000 per annum

Council Tax Band: H

Where no figures are shown, we have been unable to ascertain the information. All figures that are shown were correct at the time of printing.

Where no figures are shown, we have been unable to ascertain the information. All figures that are shown were correct at the time of printing.