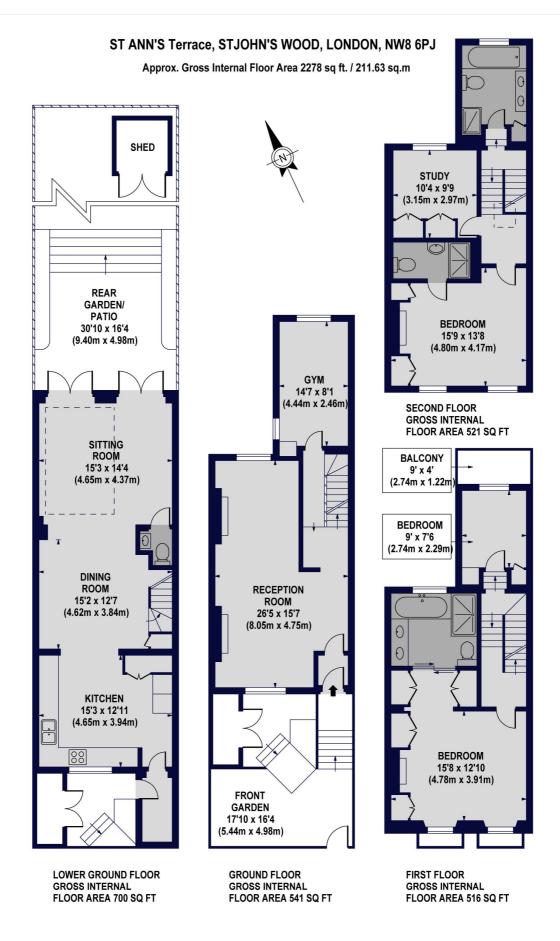

## ST ANNS TERRACE, LONDON, NW8 £2,950.00 PER WEEK FURNISHED, UNFURNISHED

A Grade II listed mid terrace house situated on the favoured east side of St John's Wood. The house offers well planned family accommodation which includes a superb open plan 45ft kitchen, dining and family room and is presented in a contemporary style throughout with the benefit of a delightful landscaped rear garden.

Four Bedrooms | Two En Suite Bathrooms | Guest WC | Kitchen/Breakfast Room | Study | Family Room | Reception Room | Rear Garden | Grade II Listed

for every step...

Tenancy Deposit: £17,700.00

Holding Deposit: 1 weeks rent where the rent is up to £100,000 per annum, 2 weeks rent where the rent is over £100,000 per annum