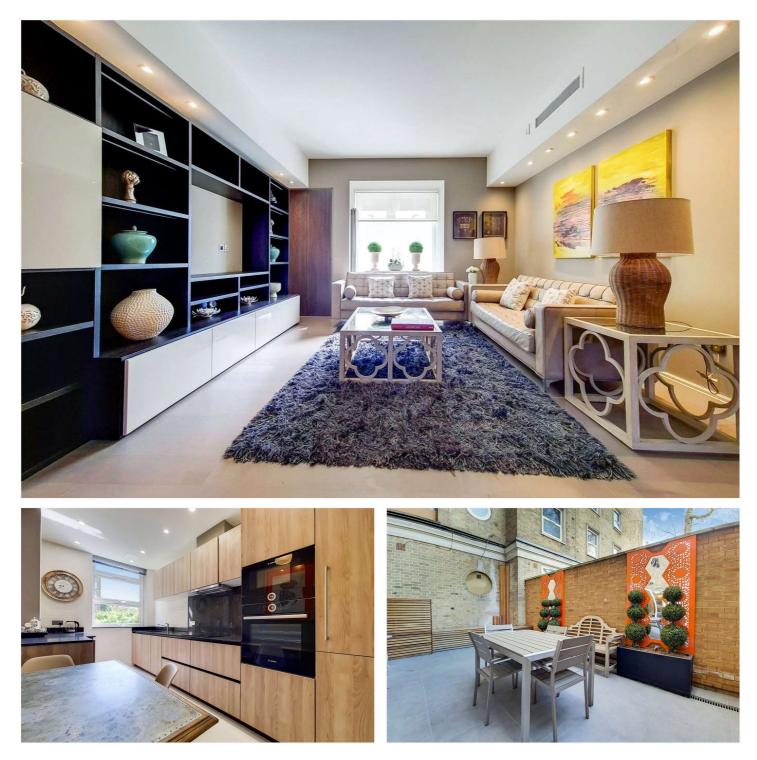

# BOYDELL COURT, ST JOHN'S WOOD, LONDON, NW8 **€1,300 PER WEEK** FURNISHED, UNFURNISHED

Set on the ground floor of this popular portered purpose built block, you will find this bright and spacious two bedroom home. Ideally located moments from St John's Wood High Street and tube station (Jubilee line) and close to all the amenities of Finchley Road and Swiss Cottage, you are never far away from a wonderful cafe or the many shops and restaurants.

Two Bedrooms | Two En-Suite Bathrooms | Guest WC | Reception Room | Kitchen | Air Conditioning | Courtyard | 24 Hour Porterage