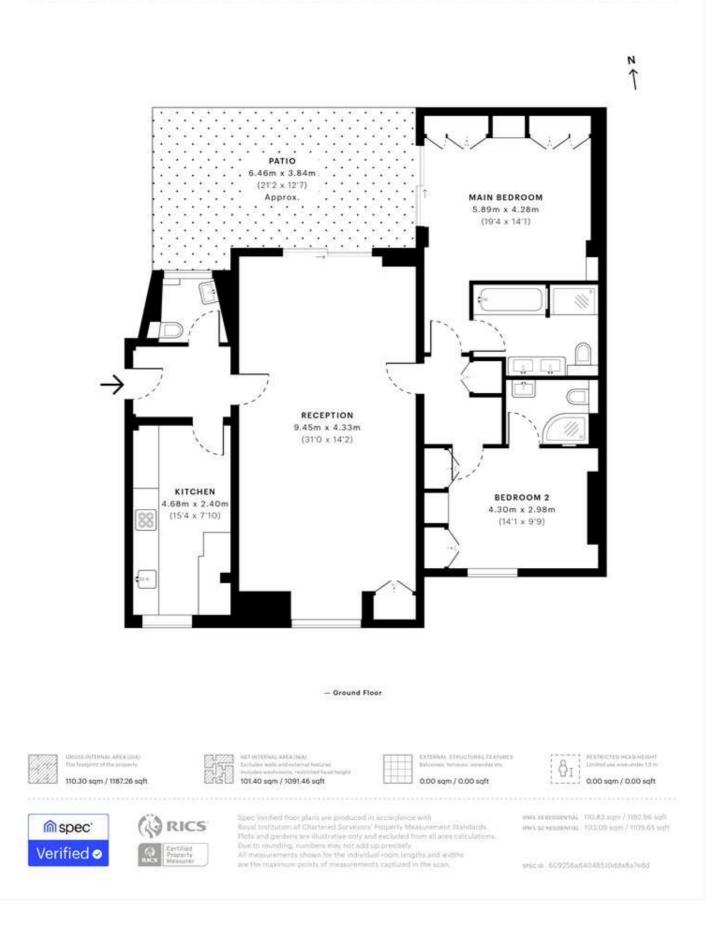

## Winkworth

for every step...

Boydell Court, NW8

GROSS INTERNAL AREA

### 110.30 sqm / 1187.26 sqft