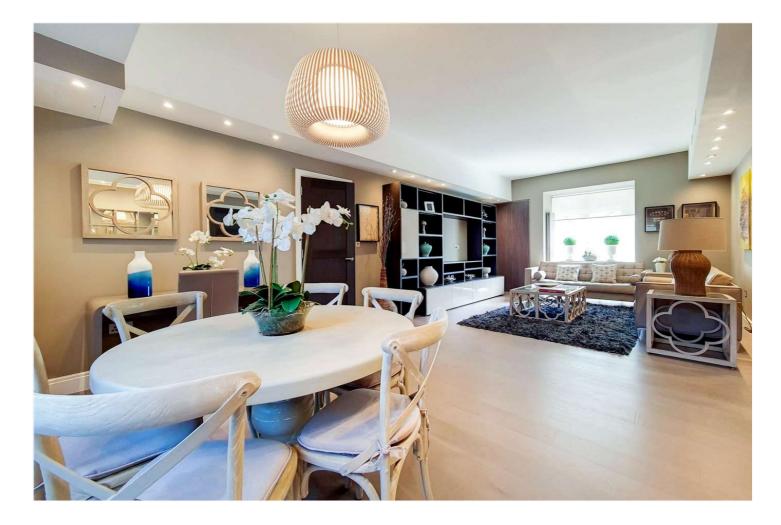

# BOYDELL COURT, ST JOHN'S WOOD, LONDON, NW8 **€1,300 PER WEEK** FURNISHED, UNFURNISHED

Set on the ground floor of this popular portered purpose built block, you will find this bright and spacious two bedroom home. Ideally located moments from St John's Wood High Street and tube station (Jubilee line) and close to all the amenities of Finchley Road and Swiss Cottage, you are never far away from a wonderful cafe or the many shops and restaurants.

Two Bedrooms | Two En-Suite Bathrooms | Guest WC | Reception Room | Kitchen | Air Conditioning | Courtyard | 24 Hour Porterage