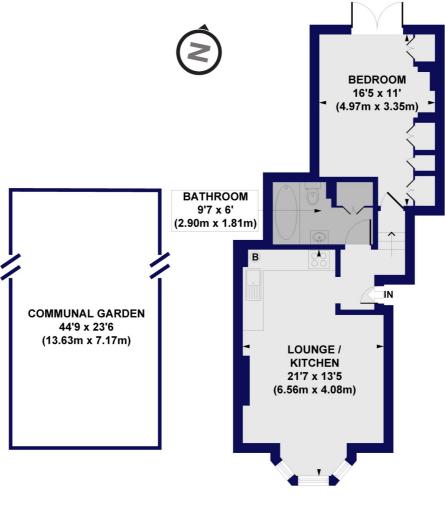

## Heyworth Road, E5 Approx. Gross Internal Floor Area 507 sq. ft / 47.06 sq. m

**GROUND FLOOR** 

All measurements of walls, doors, windows, fittings and appliances, including their size and location, are shown as standard sizes and do not constitute any warranty or representation by the seller, their agent or CP Creative. Any intending purchaser must satisfy himself by inspection or otherwise as to the correctness of the information contained in these plans This plan is for illustrative purposes only and should be used as such by any prospective purchasers.

Winkworth

This floorplan is for illustration purposes only and is not to scale. The position and size of doors, windows, appliances and other features are approximate.

Hackney | 020 8986 4216 | hackney@winkworth.co.uk