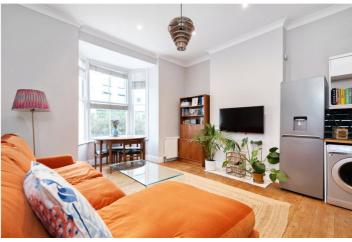

## **DESCRIPTION:**

As you enter this meticulously maintained flat, spanning approximately 507 sq ft, you are greeted by an inviting open-plan kitchen and living room, bathed in natural light streaming through the lovely bay window. The bedroom, boasting a generous size, features two sets of built-in wardrobes, providing ample storage. Beyond its practicality, the bedroom also offers direct access to the communal garden. The flat also benefits from a modern three-piece bathroom suite.