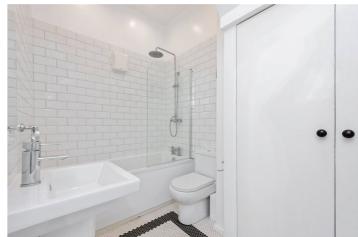

## **DESCRIPTION:**

As you enter this meticulously maintained flat, spanning approximately 507 sq ft, you are greeted by an inviting open-plan kitchen and living room, bathed in natural light streaming through the lovely bay window. The bedroom, boasting a generous size, features two sets of built-in wardrobes, providing ample storage. Beyond its practicality, the bedroom also offers direct access to the communal garden. The flat also benefits from a modern three-piece bathroom suite.