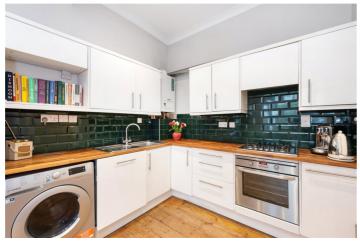

## **DESCRIPTION:**

As you enter this meticulously maintained flat, spanning approximately 507 sq ft, you are greeted by an inviting open-plan kitchen and living room, bathed in natural light streaming through the lovely bay window. The bedroom, boasting a generous size, features two sets of built-in wardrobes, providing ample storage. Beyond its practicality, the bedroom also offers direct access to the communal garden. The flat also benefits from a modern three-piece bathroom suite.