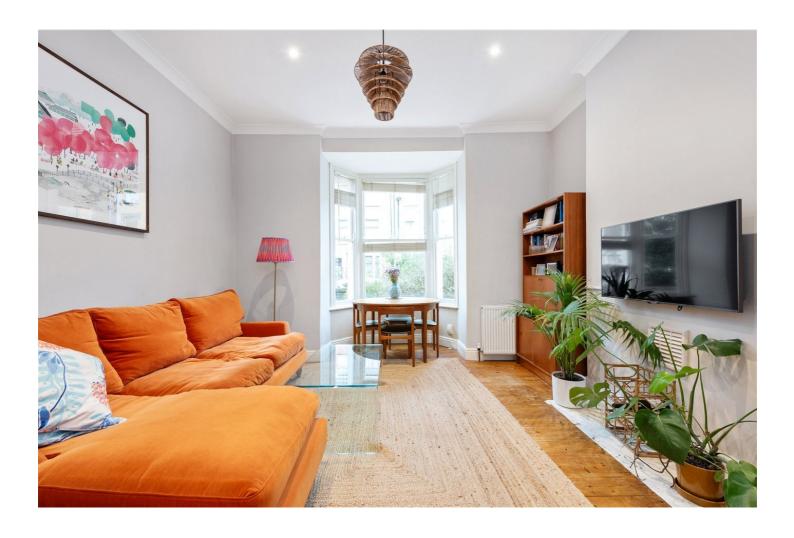

## **DESCRIPTION:**

As you enter this meticulously maintained flat, spanning approximately 507 sq ft, you are greeted by an inviting open-plan kitchen and living room, bathed in natural light streaming through the lovely bay window. The bedroom, boasting a generous size, features two sets of built-in wardrobes, providing ample storage. Beyond its practicality, the bedroom also offers direct access to the communal garden. The flat also benefits from a modern three-piece bathroom suite.