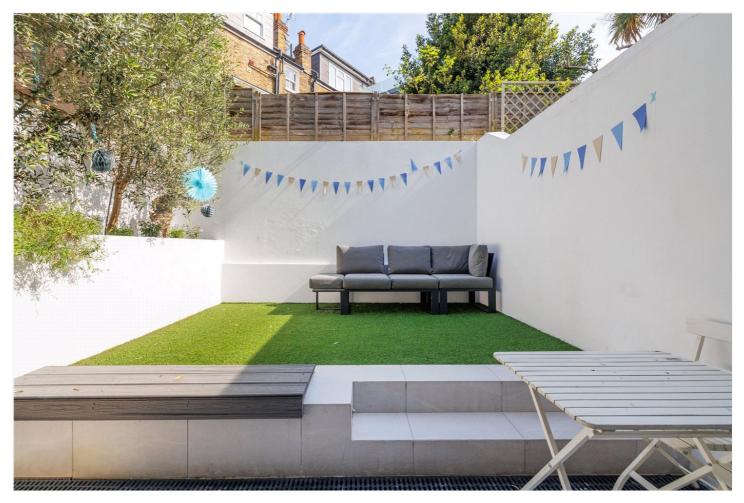

Stairs lead down to the open plan kitchen which has ample space for dining and relaxing. The kitchen benefits from top of the range appliances and a large island which can also be used as a breakfast bar. Crittal doors lead out onto the sunny, low maintenance garden. There is also a downstairs WC, a utility cupboard and a spacious storeroom.