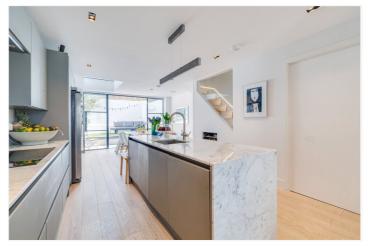

Stairs lead down to the open plan kitchen which has ample space for dining and relaxing. The kitchen benefits from top of the range appliances and a large island which can also be used as a breakfast bar. Crittal doors lead out onto the sunny, low maintenance garden. There is also a downstairs WC, a utility cupboard and a spacious storeroom.