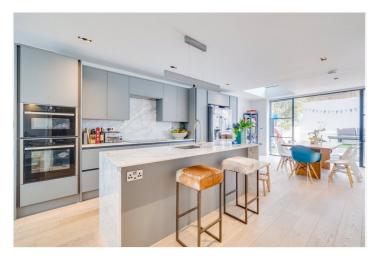

Stairs lead down to the open plan kitchen which has ample space for dining and relaxing. The kitchen benefits from top of the range appliances and a large island which can also be used as a breakfast bar. Crittal doors lead out onto the sunny, low maintenance garden. There is also a downstairs WC, a utility cupboard and a spacious storeroom.