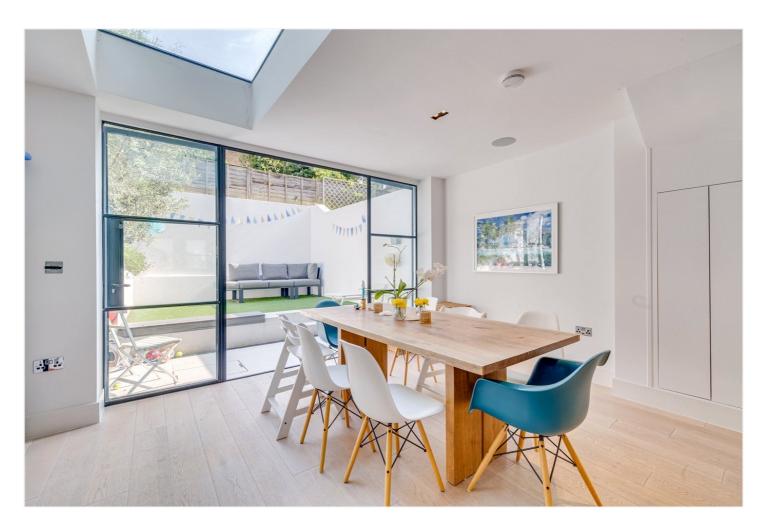

Stairs lead down to the open plan kitchen which has ample space for dining and relaxing. The kitchen benefits from top of the range appliances and a large island which can also be used as a breakfast bar. Crittal doors lead out onto the sunny, low maintenance garden. There is also a downstairs WC, a utility cupboard and a spacious storeroom.