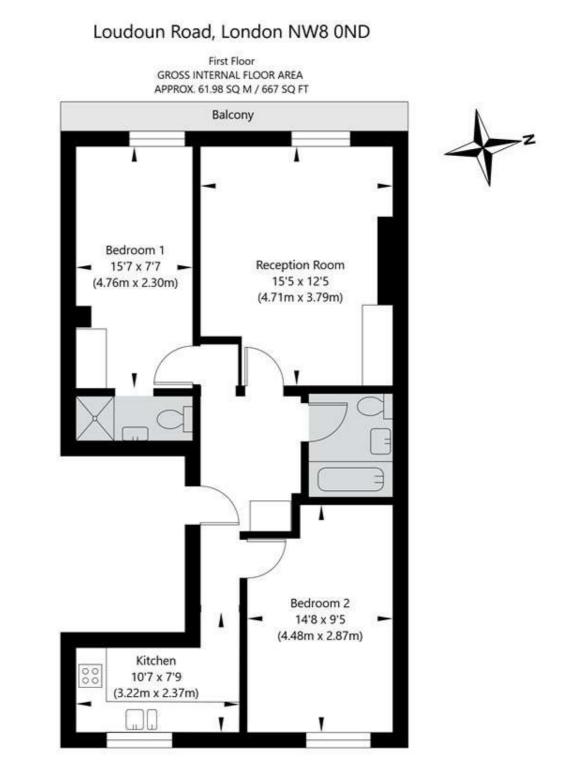

## Winkworth

for every step ...

APPROXIMATE GROSS INTERNAL FLOOR AREA 61.98 SQ M / 667 SQ FT THIS FLOOR PLAN IS FOR ILLUSTRATIVE PURPOSES ONLY AND SHOULD BE USED FOR THIS PURPOSE BY PROSPECTIVE APPLICANTS AS ITS NOT TO SCALE.