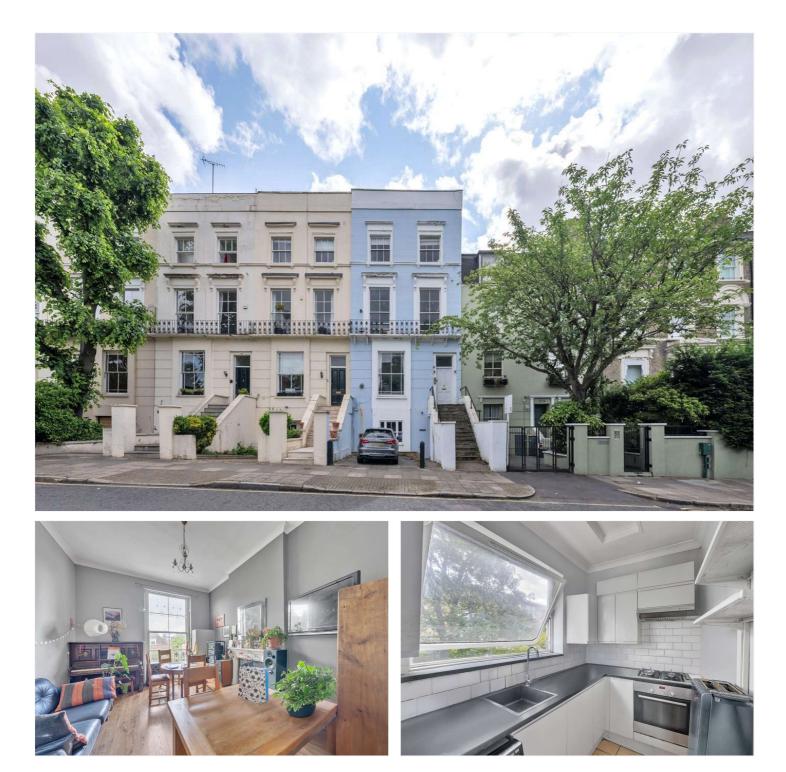

## LOUDOUN ROAD, ST JOHN'S WOOD, LONDON, NW8 £700,000 LEASEHOLD

A rare opportunity to purchase this two bedroom, two bathroom, first-floor apartment, with a private balcony, located within this charming period conversion, further benefits include Georgian sash windows, high ceilings and a separate kitchen. The property is conveniently located in between both Abbey Road and Finchley Road with both St John's Wood High Street and Underground Station (Jubilee Line) less than one mile away.

Principle Bedroom with En-Suite Shower Room | Second Bedroom | Bathroom | Separate Kitchen | Reception Room | Private Balcony | Leasehold