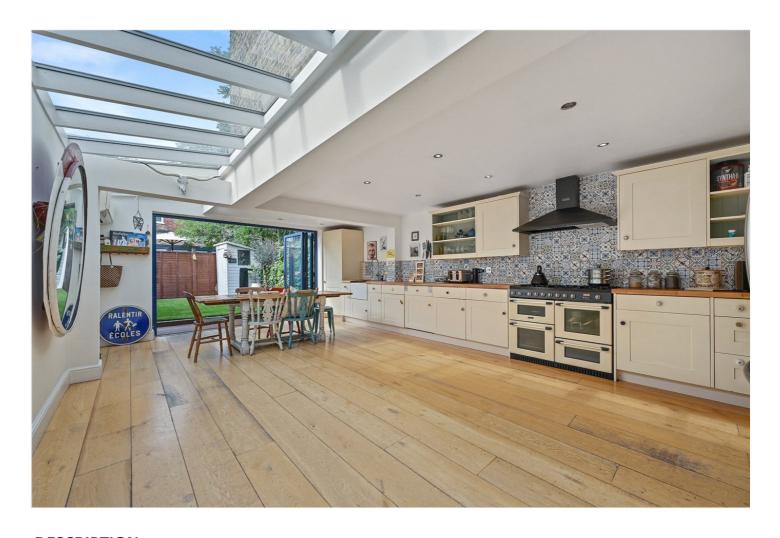

## £1,225,000 FREEHOLD

A STUNNING AND FULLY EXTENDED PERIOD TERRACE HOUSE WITH MASSES OF LIVING AND ENTERTAINING SPACE. THE PROPERTY IS COMPRISED OF A SPACIOUS DOUBLE RECEPTION ROOM, LEADING TO A FULLY EXTENDED AND FULLY FITTED KITCHEN AND DINING AREA THROUGH WHICH THE SOUTH FACING LOW MAINTENANCE AND IMMACULATELY KEPT GARDEN IS ACCESSED

## **DESCRIPTION:**

A stunning and fully extended period terrace house with masses of living and entertaining space. The property is comprised of a spacious double reception room, leading to a fully extended and fully fitted kitchen and dining area through which the south facing low maintenance and immaculately kept garden is accessed. On the first floor there are three good sized double bedrooms and a modern family bathroom and on the top floor the house is crowned by a beautiful loft conversion where an opulent master suite and bathroom encompasses the entire split level. The property also benefits from a ground floor guest WC, cellar with utilities and full air conditioning installed throughout the home. Offered to the market chain free and in turn key condition.