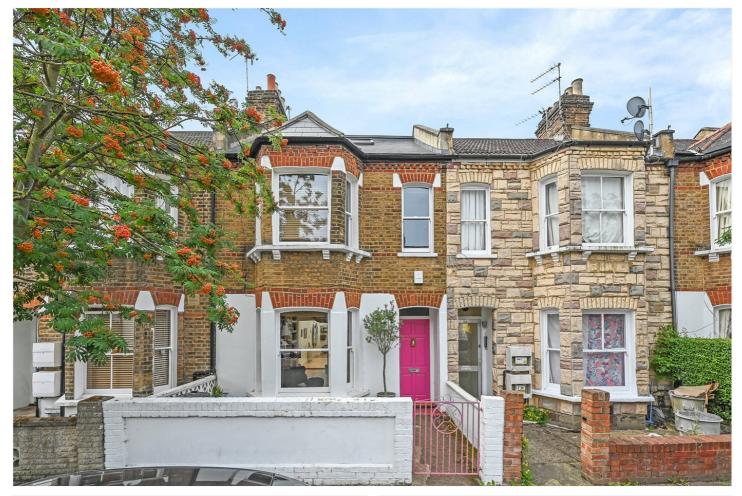

VESPAN ROAD, LONDON, W12

## **DESCRIPTION:**

A stunning and fully extended period terrace house with masses of living and entertaining space. The property is comprised of a spacious double reception room, leading to a fully extended and fully fitted kitchen and dining area through which the south facing low maintenance and immaculately kept garden is accessed. On the first floor there are three good sized double bedrooms and a modern family bathroom and on the top floor the house is crowned by a beautiful loft conversion where an opulent master suite and bathroom encompasses the entire split level. The property also benefits from a ground floor guest WC, cellar with utilities and full air conditioning installed throughout the home. Offered to the market chain free and in turn key condition.