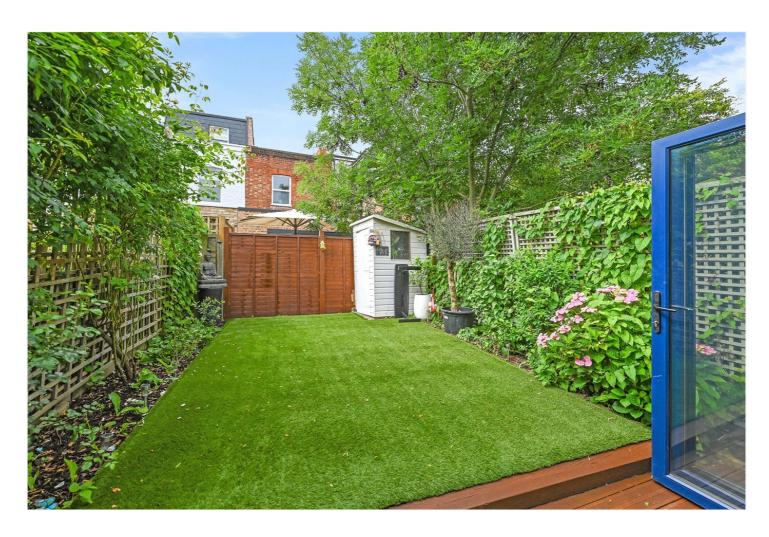

## £1,225,000 FREEHOLD

A STUNNING AND FULLY EXTENDED PERIOD TERRACE HOUSE WITH MASSES OF LIVING AND ENTERTAINING SPACE. THE PROPERTY IS COMPRISED OF A SPACIOUS DOUBLE RECEPTION ROOM, LEADING TO A FULLY EXTENDED AND FULLY FITTED KITCHEN AND DINING AREA THROUGH WHICH THE SOUTH FACING LOW MAINTENANCE AND IMMACULATELY KEPT GARDEN IS ACCESSED

## **DESCRIPTION:**

A stunning and fully extended period terrace house with masses of living and entertaining space. The property is comprised of a spacious double reception room, leading to a fully extended and fully fitted kitchen and dining area through which the south facing low maintenance and immaculately kept garden is accessed. On the first floor there are three good sized double bedrooms and a modern family bathroom and on the top floor the house is crowned by a beautiful loft conversion where an opulent master suite and bathroom encompasses the entire split level. The property also benefits from a ground floor guest WC, cellar with utilities and full air conditioning installed throughout the home. Offered to the market chain free and in turn key condition.