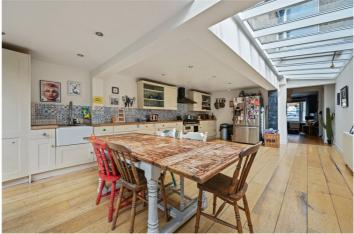

## £1,225,000 FREEHOLD

A STUNNING AND FULLY EXTENDED PERIOD TERRACE HOUSE WITH MASSES OF LIVING AND ENTERTAINING SPACE. THE PROPERTY IS COMPRISED OF A SPACIOUS DOUBLE RECEPTION ROOM, LEADING TO A FULLY EXTENDED AND FULLY FITTED KITCHEN AND DINING AREA THROUGH WHICH THE SOUTH FACING LOW MAINTENANCE AND IMMACULATELY KEPT GARDEN IS ACCESSED

## **DESCRIPTION:**

A stunning and fully extended period terrace house with masses of living and entertaining space. The property is comprised of a spacious double reception room, leading to a fully extended and fully fitted kitchen and dining area through which the south facing low maintenance and immaculately kept garden is accessed. On the first floor there are three good sized double bedrooms and a modern family bathroom and on the top floor the house is crowned by a beautiful loft conversion where an opulent master suite and bathroom encompasses the entire split level. The property also benefits from a ground floor guest WC, cellar with utilities and full air conditioning installed throughout the home. Offered to the market chain free and in turn key condition.