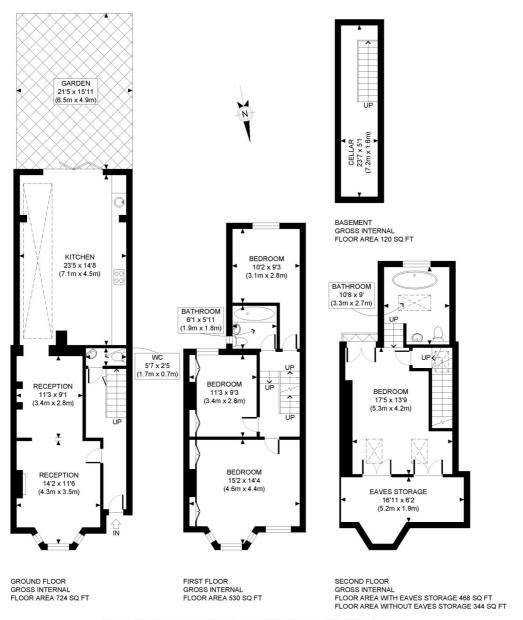

## **DESCRIPTION:**

A stunning and fully extended period terrace house with masses of living and entertaining space. The property is comprised of a spacious double reception room, leading to a fully extended and fully fitted kitchen and dining area through which the south facing low maintenance and immaculately kept garden is accessed. On the first floor there are three good sized double bedrooms and a modern family bathroom and on the top floor the house is crowned by a beautiful loft conversion where an opulent master suite and bathroom encompasses the entire split level. The property also benefits from a ground floor guest WC, cellar with utilities and full air conditioning installed throughout the home. Offered to the market chain free and in turn key condition.

APPROX. GROSS INTERNAL FLOOR AREA WITH EAVES STORAGE: 1842 SQ FT/ 171 SQM APPROX. GROSS INTERNAL FLOOR AREA WITHOUT EAVES STORAGE: 1718 SQ FT/ 160 SQM

## PROPERTY PHOTO PLANS.co.uk

Whilst every attempt has been made to ensure the accuracy of the floor plan contained here, measurements of the doors, windows, rooms and any other items are approximate and no responsibility is taken for any errors, omissions, or miss-statement. This plan is for illustrative purposes only and should be used as such by any prospective client. The services, systems and appliances shown have not been tested and no guarantee as to the operability or efficiency can be given.