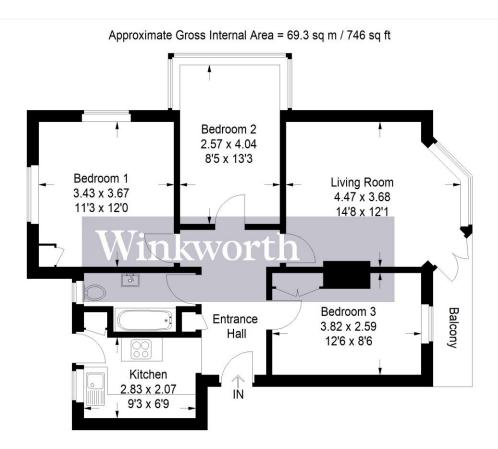

## **AT A GLANCE**

- 3 Bedrooms
- Chain Free
- 991 Year Lease
- Balcony
- 746 Square Feet
- Gas Central Heating
- Double Gazed
- Residents Parking
- Communal Gardens

Illustration for identification purposes only, measurements are approximate, not to scale. Winkworth © 2022 (ID883389)

This floorplan is for illustration purposes only and is not to scale. The position and size of doors, windows, appliances and other features are approximate.