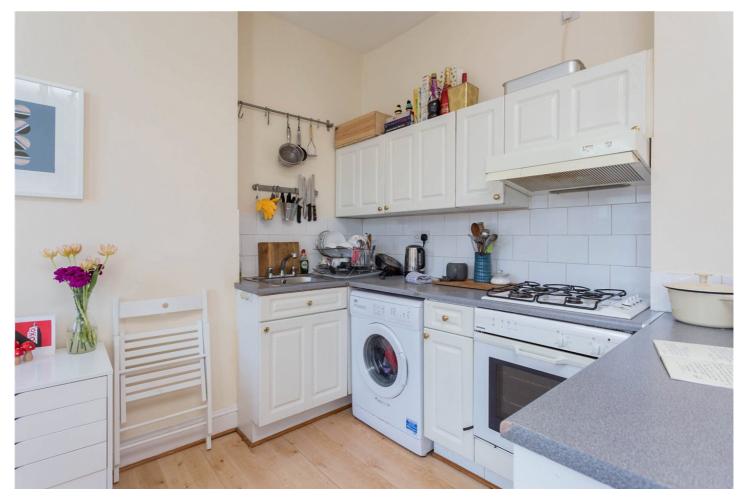

## **DESCRIPTION:**

A fantastic first floor apartment in a stunning period conversion 250m from Hoxton Station and close to Colombia Road flower market and the fashionable Brick Lane. Comprising one double bedroom, bathroom with shower and attractive lounge with wooden floors and period windows. Holding deposit: 1 weeks rent. Broadband: ADSL / Copper