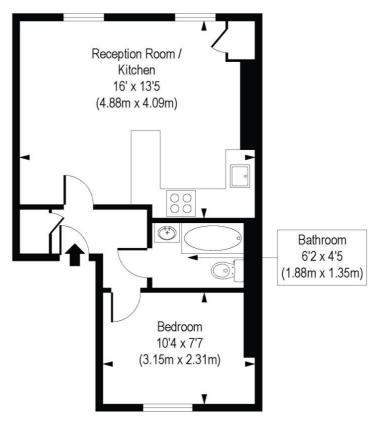

## Hackney Road, E1 Approx. Gross Internal Area 352 sq ft / 32.74 sq m

First Floor

COMPLIANT WITH RICS CODE OF MEASURING PRACTICE. Floorplan is for illustrative purposes only and is not to scale. Every attempt has been made to ensure the accuracy or the floorplan shown, however all measurements, fortunes, fittings and data shown are an approximate interpretation for illustrative purposes only. Liability for errors, omissions or

This floorplan is for illustration purposes only and is not to scale. The position and size of doors, windows, appliances and other features are approximate.

Shoreditch | 020 7749 7650 | shoreditch@winkworth.co.uk