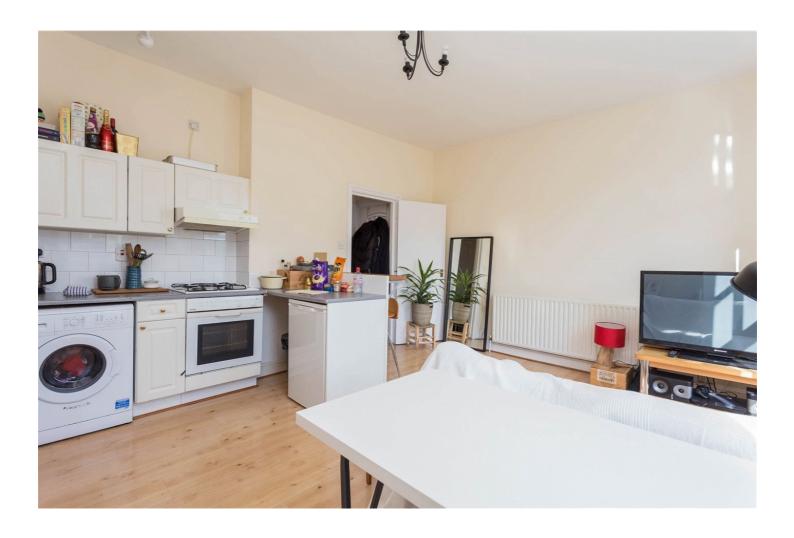

## **DESCRIPTION:**

A fantastic first floor apartment in a stunning period conversion 250m from Hoxton Station and close to Colombia Road flower market and the fashionable Brick Lane. Comprising one double bedroom, bathroom with shower and attractive lounge with wooden floors and period windows. Holding deposit: 1 weeks rent. Broadband: ADSL / Copper