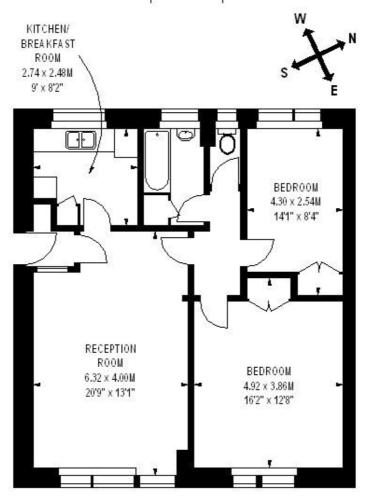

## The Carltons, Carlton Drive, SW15

Approximate gross internal area

70 sq.m / 753 sq. ft

## Second Floor

Floorplan produced for WINKWORTH by Mays Floorplans © . Tel 079509 35588
Illustration for identification purposes only, not to scale
All measurements are maximum, and includes wardrobes and window bays where applicable

This floorplan is for illustration purposes only and is not to scale. The position and size of doors, windows, appliances and other features are approximate.

**Deposit:** 5 weeks' rent **Council Tax Band:** TBC