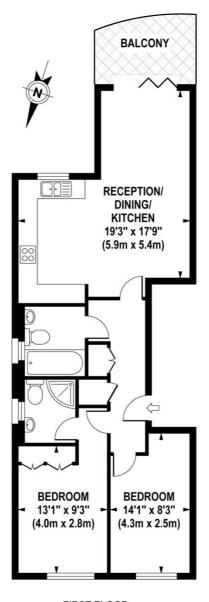

### THE GROVE

Approximate Gross Internal Area 721 sq ft / 67.0 sq m

#### FIRST FLOOR GROSS INTERNAL FLOOR AREA 721 SQ FT

Although every attempt has been made to ensure accuracy, all measurements are approximate. The floor plan's for illustrative purposes only and not to scale. Measured in accordance to RICS standards. DE-PHOTOGRAPHY.NET