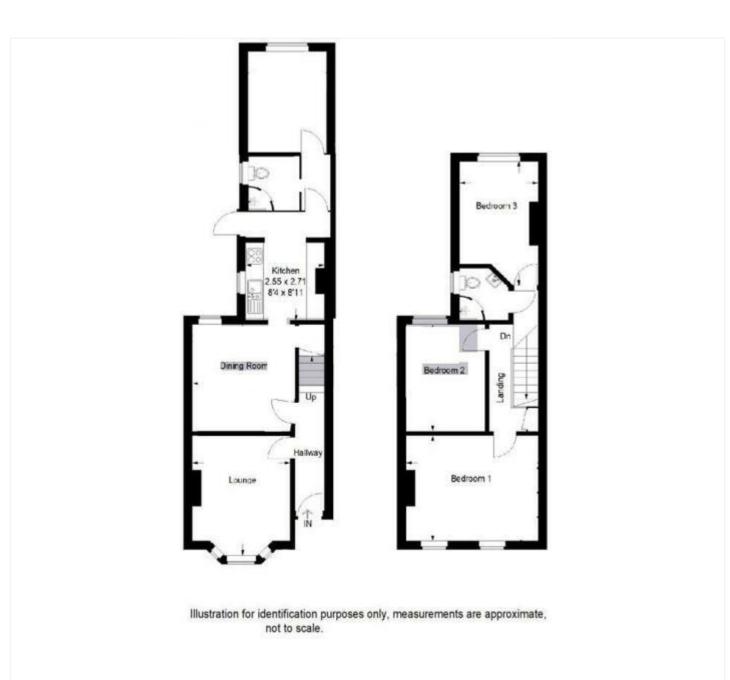

## **AT A GLANCE**

- Three/Four Bedrooms
- Chain Free
- Two/Three Receptions
- South Borehamwood
- In Need of Refurbishment
- Gas Central Heating
- Downstairs Shower Room

This floorplan is for illustration purposes only and is not to scale. The position and size of doors, windows, appliances and other features are approximate.