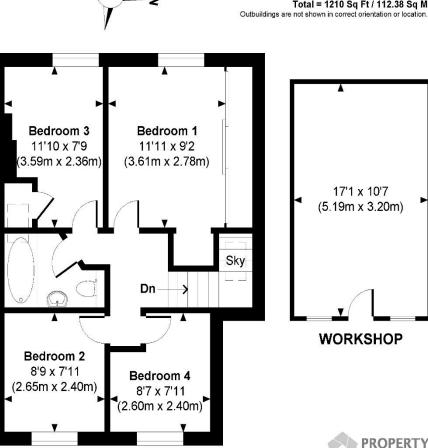

4 Venison Terrace is a beautifully presented terrace cottage in the ever-popular village of Broughton. The property is unique in the sense it is, to all intents and purposes a period cottage that has been wonderfully extended to create a lovely modern family home with four bedrooms. The property benefits from a double storey extension to the rear, increasing both the living and bedroom space. You are welcomed into the property via a porch which also houses a downstairs cloakroom. The living room to the front elevation features a fireplace with log burner. The kitchen/diner to the rear elevation is fitted with a wide range of eye and base level units and a breakfast bar, the perfect space to sit and socialise. The kitchen also accommodates a dining table and doors that open onto the garden. Stairs lead to the first floor where there are four bedrooms and a family bathroom. The principal bedroom benefits from built in wardrobes along with a large storage cupboard. The family bathroom has recently been renovated to a high standard.

The property has private front and back gardens, mainly laid to lawn bordered with mature shrubs. The house has the wonderful addition of a separate outbuilding, currently set up as a workshop but could easily be adapted to provide a home office or gym.

#### **Venison Terrace**

Approximate Gross Internal Area Main House = 1031 Sq Ft / 95.77 Sq M Workshop = 179 Sq Ft / 16.61 Sq M Total = 1210 Sq Ft / 112.38 Sq M

© www.propertyfocus.co | Professional Property Photography & Floorplans

This plan is for illustrative purposes only and is not to scale. If specified, the Gross Internal Area (GIA), dimensions, North point orientation and the size and placement of features are approximate and should not be relied on as a statement of fact. No guarantee is given for the GIA and no responsibility is taken for any error, omission or misrepresentation.