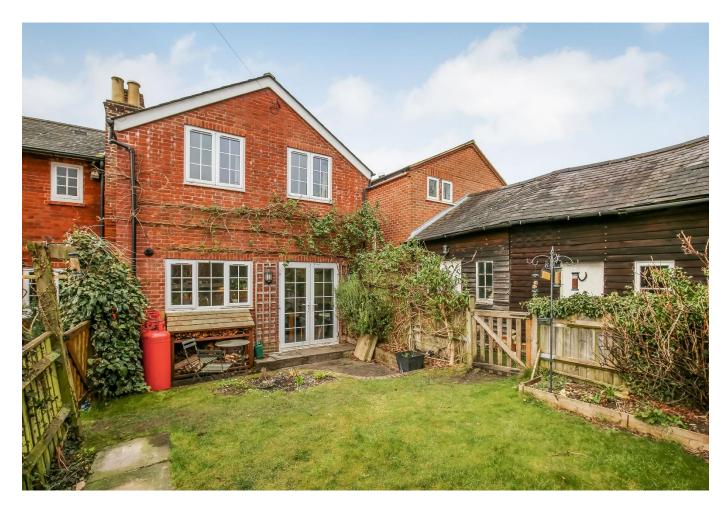

4 Venison Terrace is a beautifully presented terrace cottage in the ever-popular village of Broughton. The property is unique in the sense it is, to all intents and purposes a period cottage that has been wonderfully extended to create a lovely modern family home with four bedrooms. The property benefits from a double storey extension to the rear, increasing both the living and bedroom space. You are welcomed into the property via a porch which also houses a downstairs cloakroom. The living room to the front elevation features a fireplace with log burner. The kitchen/diner to the rear elevation is fitted with a wide range of eye and base level units and a breakfast bar, the perfect space to sit and socialise. The kitchen also accommodates a dining table and doors that open onto the garden. Stairs lead to the first floor where there are four bedrooms and a family bathroom. The principal bedroom benefits from built in wardrobes along with a large storage cupboard. The family bathroom has recently been renovated to a high standard.

The property has private front and back gardens, mainly laid to lawn bordered with mature shrubs. The house has the wonderful addition of a separate outbuilding, currently set up as a workshop but could easily be adapted to provide a home office or gym.