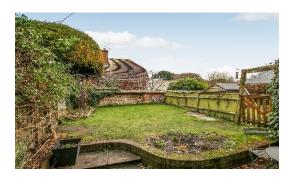

The property has private front and back gardens, mainly laid to lawn bordered with mature shrubs. The house has the wonderful addition of a separate outbuilding, currently set up as a workshop but could easily be adapted to provide a home office or gym.