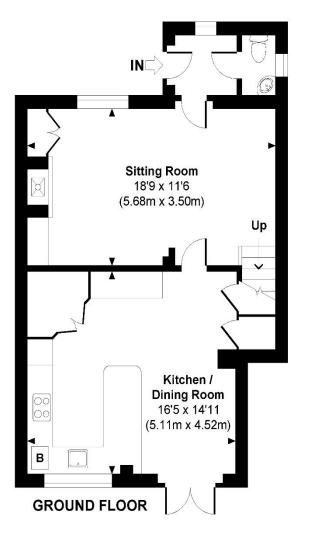

4 Venison Terrace is a beautifully presented terrace cottage in the ever-popular village of Broughton. The property is unique in the sense it is, to all intents and purposes a period cottage that has been wonderfully extended to create a lovely modern family home with four bedrooms. The property benefits from a double storey extension to the rear, increasing both the living and bedroom space. You are welcomed into the property via a porch which also houses a downstairs cloakroom. The living room to the front elevation features a fireplace with log burner. The kitchen/diner to the rear elevation is fitted with a wide range of eye and base level units and a breakfast bar, the perfect space to sit and socialise. The kitchen also accommodates a dining table and doors that open onto the garden. Stairs lead to the first floor where there are four bedrooms and a family bathroom. The principal bedroom benefits from built in wardrobes along with a large storage cupboard. The family bathroom has recently been renovated to a high standard.

#### **Venison Terrace**

Approximate Gross Internal Area Main House = 1031 Sq Ft / 95.77 Sq M Workshop = 179 Sq Ft / 16.61 Sq M Total = 1210 Sq Ft / 112.38 Sq M

© www.propertyfocus.co | Professional Property Photography & Floorplans

This plan is for illustrative purposes only and is not to scale. If specified, the Gross Internal Area (GIA), dimensions, North point orientation and the size and placement of features are approximate and should not be relied on as a statement of fact. No guarantee is given for the GIA and no responsibility is taken for any error, omission or misrepresentation.