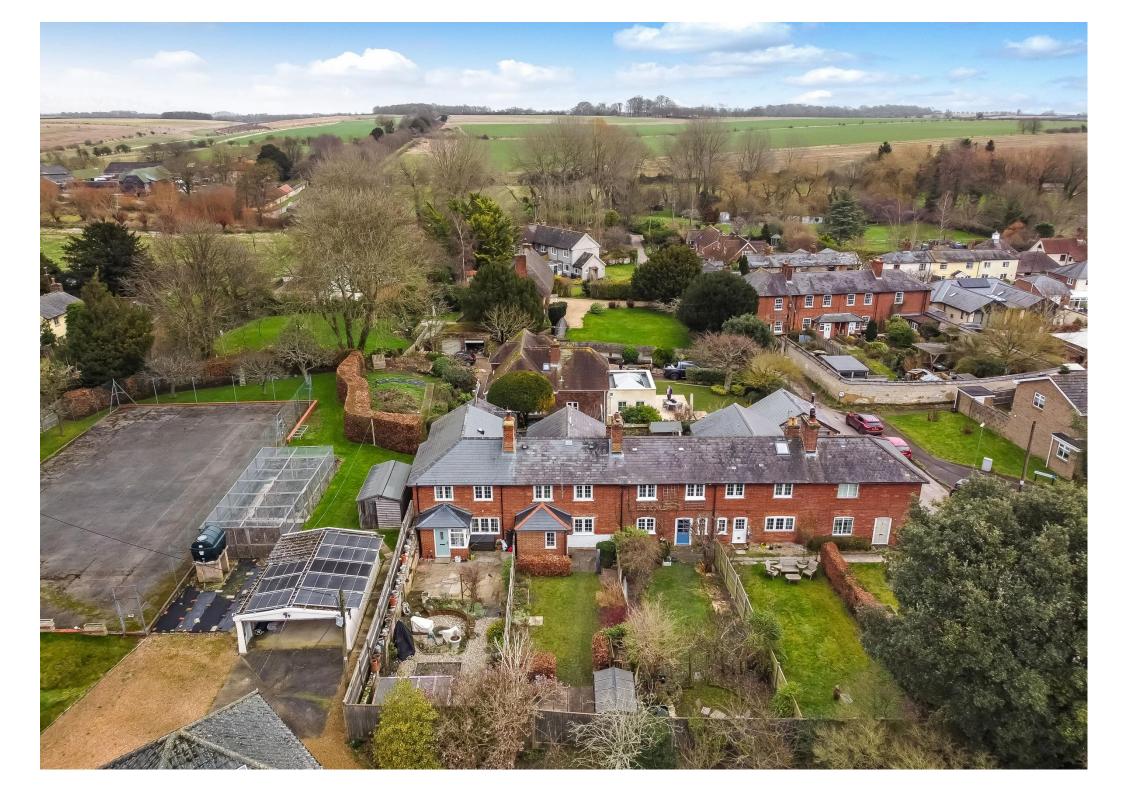

# BEAUTIFULLY EXTENDED FOUR BEDROOM COTTAGE.

4 Venison terrace is situated in the highly desirable Test Valley village of Broughton. Broughton itself offers good local amenities including a village store, public house, a primary school within a 5 minute walk from the property, an outstanding preschool, doctor's surgery, church and active village hall. The picturesque market town of Stockbridge with more extensive amenities is within 5 miles, further east is the cathedral City of Winchester and the cathedral city of Salisbury lies to the west. There is convenient access to London and the West Country by road (M3 and A303) and rail, with main line stations at Grateley and Winchester. Situated on the Clarendon Way footpath, there is excellent walking in the surrounding countryside.

The property has private front and back gardens, mainly laid to lawn bordered with mature shrubs. The house has the wonderful addition of a separate outbuilding, currently set up as a workshop but could easily be adapted to provide a home office or gym.