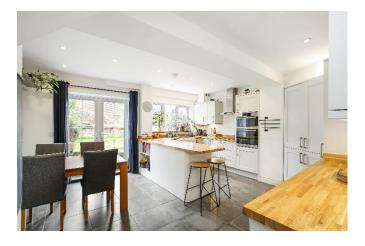

4 Venison Terrace is a beautifully presented terrace cottage in the ever-popular village of Broughton. The property is unique in the sense it is, to all intents and purposes a period cottage that has been wonderfully extended to create a lovely modern family home with four bedrooms. The property benefits from a double storey extension to the rear, increasing both the living and bedroom space. You are welcomed into the property via a porch which also houses a downstairs cloakroom. The living room to the front elevation features a fireplace with log burner. The kitchen/diner to the rear elevation is fitted with a wide range of eye and base level units and a breakfast bar, the perfect space to sit and socialise. The kitchen also accommodates a dining table and doors that open onto the garden. Stairs lead to the first floor where there are four bedrooms and a family bathroom. The principal bedroom benefits from built in wardrobes along with a large storage cupboard. The family bathroom has recently been renovated to a high standard.