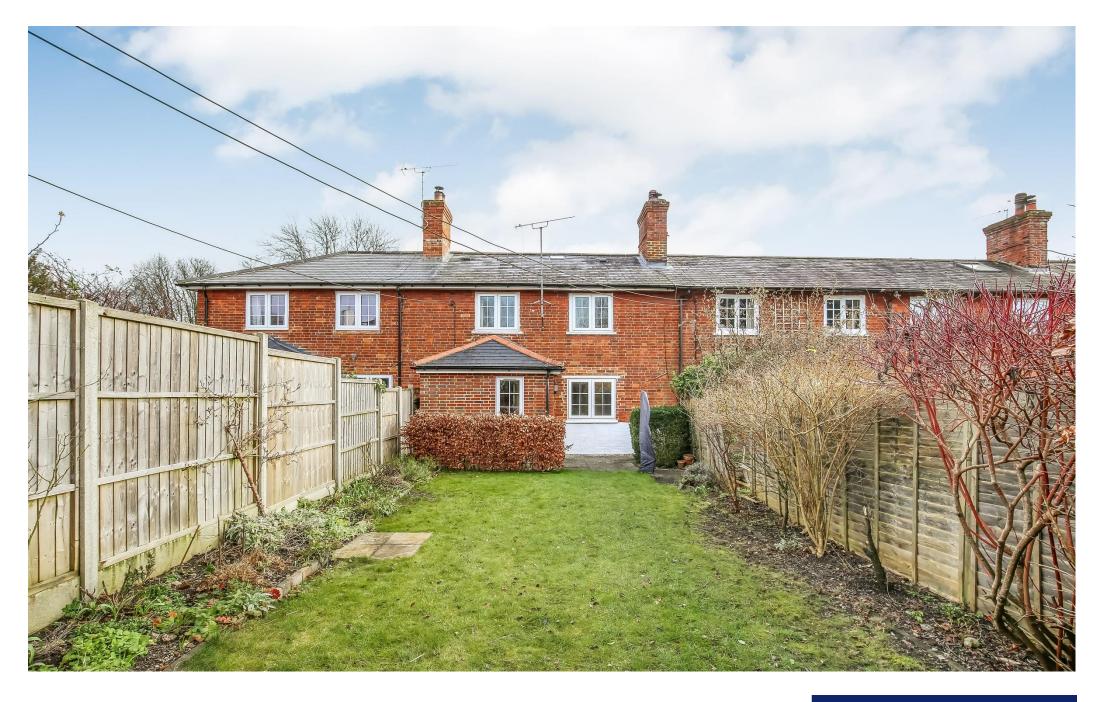

4 Venison Terrace is a beautifully presented terrace cottage in the ever-popular village of Broughton. The property is unique in the sense it is, to all intents and purposes a period cottage that has been wonderfully extended to create a lovely modern family home with four bedrooms. The property benefits from a double storey extension to the rear, increasing both the living and bedroom space. You are welcomed into the property via a porch which also houses a downstairs cloakroom. The living room to the front elevation features a fireplace with log burner. The kitchen/diner to the rear elevation is fitted with a wide range of eye and base level units and a breakfast bar, the perfect space to sit and socialise. The kitchen also accommodates a dining table and doors that open onto the garden. Stairs lead to the first floor where there are four bedrooms and a family bathroom. The principal bedroom benefits from built in wardrobes along with a large storage cupboard. The family bathroom has recently been renovated to a high standard.

The property has private front and back gardens, mainly laid to lawn bordered with mature shrubs. The house has the wonderful addition of a separate outbuilding, currently set up as a workshop but could easily be adapted to provide a home office or gym.