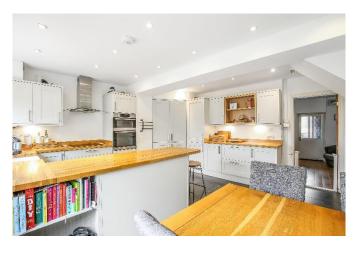

4 Venison Terrace is a beautifully presented terrace cottage in the ever-popular village of Broughton. The property is unique in the sense it is, to all intents and purposes a period cottage that has been wonderfully extended to create a lovely modern family home with four bedrooms. The property benefits from a double storey extension to the rear, increasing both the living and bedroom space. You are welcomed into the property via a porch which also houses a downstairs cloakroom. The living room to the front elevation features a fireplace with log burner. The kitchen/diner to the rear elevation is fitted with a wide range of eye and base level units and a breakfast bar, the perfect space to sit and socialise. The kitchen also accommodates a dining table and doors that open onto the garden. Stairs lead to the first floor where there are four bedrooms and a family bathroom. The principal bedroom benefits from built in wardrobes along with a large storage cupboard. The family bathroom has recently been renovated to a high standard.