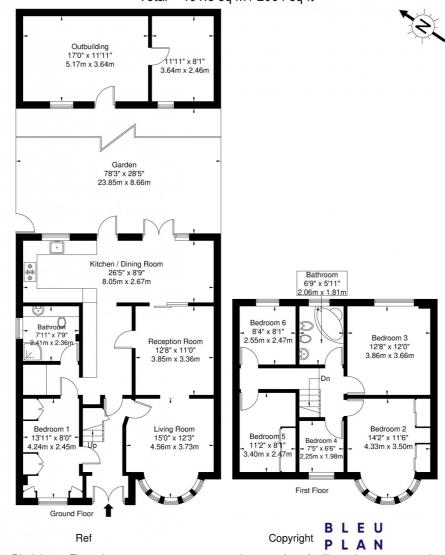

## Radley Gardens, HA3 9NZ

Approx. Gross Internal Area = 162.1 sq m / 1745 sq ft
Outbuilding = 29.7 sq m / 319 sq ft
Total = 191.8 sq m / 2064 sq ft

Disclaimer: Floor plan measurements are approximate and are for illustrative purposes only While we do not doubt the floor plan accuracy and completeness, you or your advisors should conduct a careful, independent investigation of the property in respect of monetary valuation

This floorplan is for illustration purposes only and is not to scale. The position and size of doors, windows, appliances and other features are approximate.

Kingsbury | 020 8204 0000 | kingsbury@winkworth.co.uk