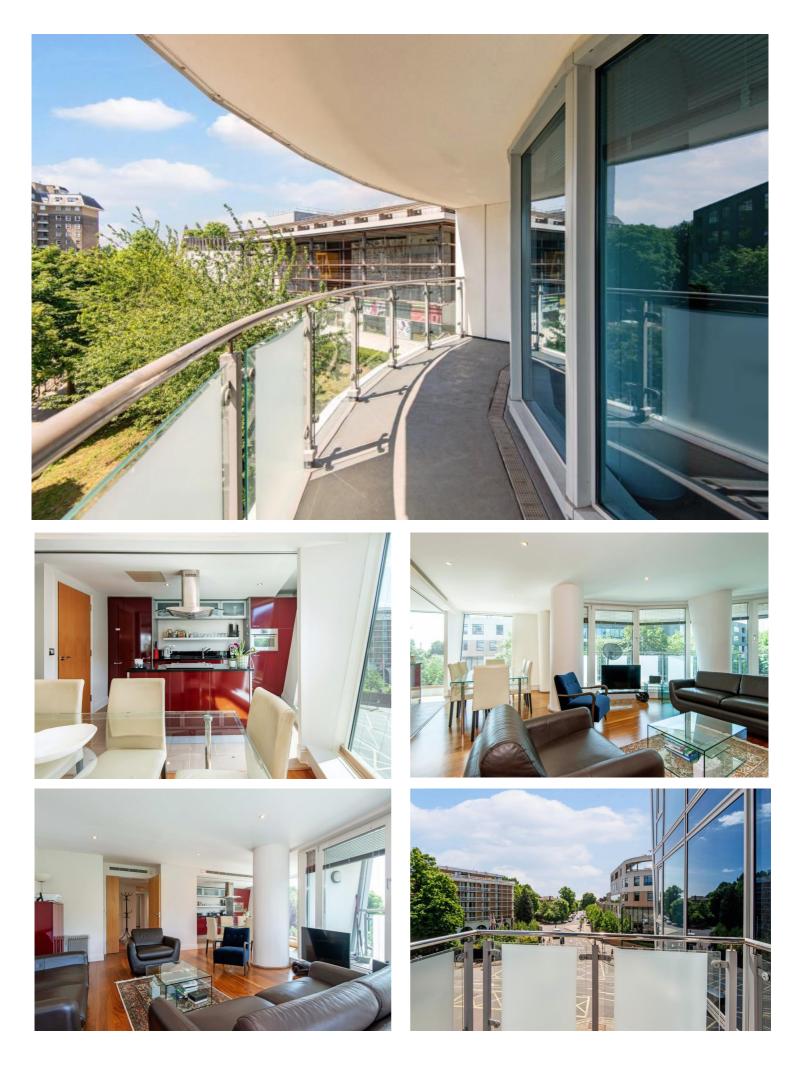

## VISAGE APARTMENTS, NW3 £1,495,000 SOLE AGENT Subject to contract

A luxurious three bedroom apartment situated on the second floor of this landmark development, which benefits from wood flooring throughout, 24 hour concierge service and one underground parking space. There is a wonderful south west facing balcony off the reception room and a second balcony off the master bedroom. The apartment is also conveniently located for Swiss Cottage Underground Station (Jubilee line) and the shopping facilities of the Finchley Road and O2 Centre.

Principal Bedroom with En-Suite and Balcony | Two Further Bedrooms | Family Bathroom | Kitchen | Reception Room with South West Facing Balcony | 24 Hour Concierge | Underground Parking Space | Wood Flooring Throughout