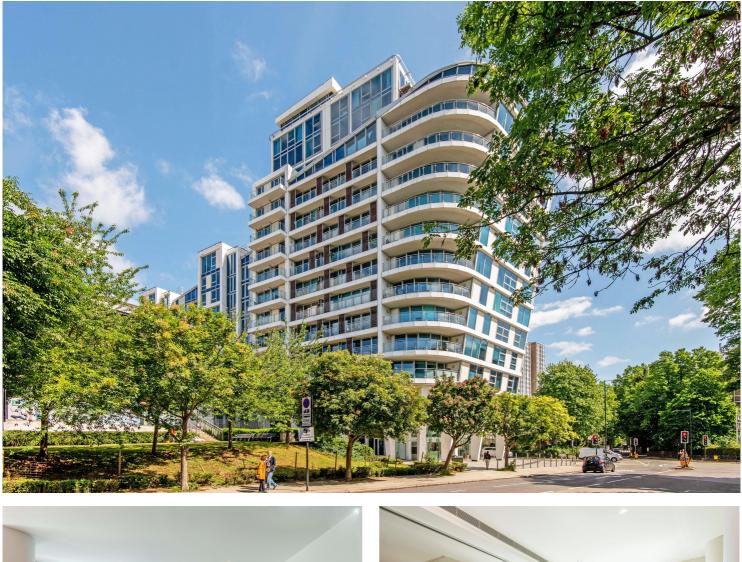

## VISAGE APARTMENTS, NW3 £1,495,000 SOLE AGENT Subject to contract

A luxurious three bedroom apartment situated on the second floor of this landmark development, which benefits from wood flooring throughout, 24 hour concierge service and one underground parking space. There is a wonderful south west facing balcony off the reception room and a second balcony off the master bedroom. The apartment is also conveniently located for Swiss Cottage Underground Station (Jubilee line) and the shopping facilities of the Finchley Road and O2 Centre.

Principal Bedroom with En-Suite and Balcony | Two Further Bedrooms | Family Bathroom | Kitchen | Reception Room with South West Facing Balcony | 24 Hour Concierge | Underground Parking Space | Wood Flooring Throughout