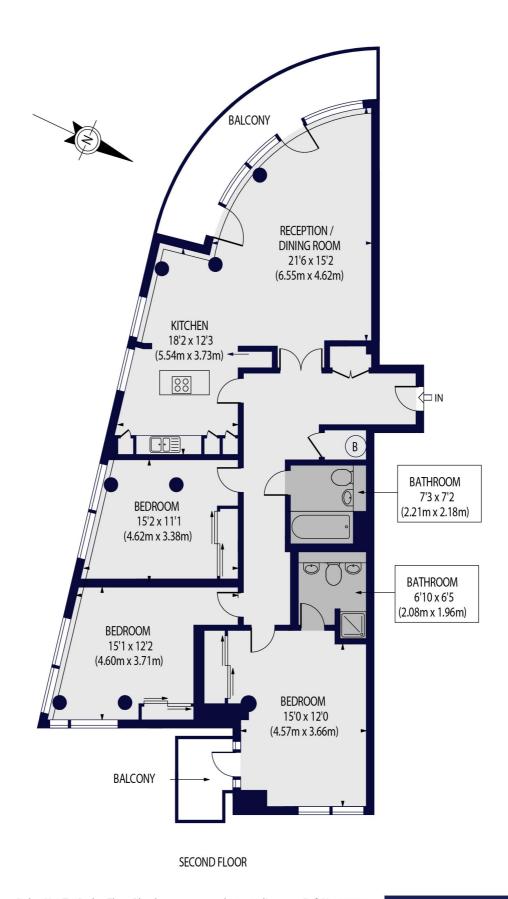

Winkworth

winkworth.co.uk/st-johns-wood

For every step...

Approx. Gross Internal Floor Area 1352 sq ft. / 125.6 sq.m

For Illustration Purposes Only - Not To Scale Floor Plan by www.nogaphotostudio.com Ref: No.44885 This floor plan should be used as a general outline for guidance only. Any intending purchaser or lessee should satisfy themselves by inspection, searches, enquiries and full survey as to the correctness of each statement. Any areas, measurements or distances quoted are approximate and should not be used to value a property or be the basis of any sale or let.