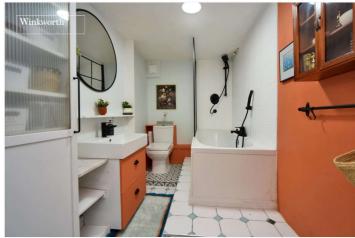

The accommodation comprises a vast entrance hall with plenty of space for storage, a spacious kitchen/breakfast room, a living room with built in storage and work from home unit, a bedroom and a contemporary bathroom. The property also offers potential to create another room (subject to the usual consents) which the current owners use as a storage area.

**Bathroom** -  $11'1" \times 5'9" \max (3.38m \times 1.75m \max)$ 

**Store** - 27' x 6'8" max (8.23m x 2.03m max)