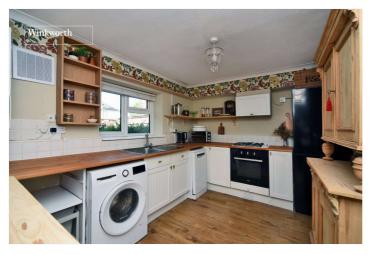

The accommodation comprises a vast entrance hall with plenty of space for storage, a spacious kitchen/breakfast room, a living room with built in storage and work from home unit, a bedroom and a contemporary bathroom. The property also offers potential to create another room (subject to the usual consents) which the current owners use as a storage area.

# **ACCOMMODATION**

**Entrance Hall** 

**Living Room** -  $13'8" \times 10'10" \text{ max} (4.17m \times 3.3m \text{ max})$ 

**Kitchen** - 11'6" x 8'10" max (3.5m x 2.7m max)

**Bedroom** - 14'8" x 7'3" max (4.47m x 2.2m max)