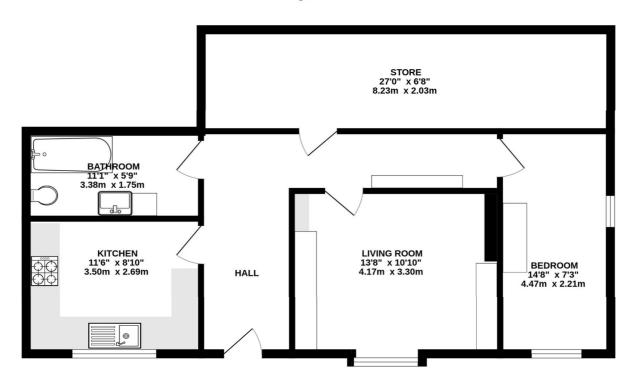

# **ACCOMMODATION**

**Entrance Hall** 

**Living Room** -  $13'8" \times 10'10" \text{ max} (4.17m \times 3.3m \text{ max})$ 

**Kitchen** - 11'6" x 8'10" max (3.5m x 2.7m max)

**Bedroom** - 14'8" x 7'3" max (4.47m x 2.2m max)

**Bathroom** -  $11'1" \times 5'9" \max (3.38m \times 1.75m \max)$ 

**Store** - 27' x 6'8" max (8.23m x 2.03m max)

### Cheam Road, Sutton SM1 2SU

INTERNAL FLOOR AREA (APPROX.) 753 sq ft/ 70.0 sq m Including extended Store area

#### LOWER GROUND FLOOR FLAT

Whilst every attempt has been made to ensure the accuracy of this floor plan, measurement of doors, windows, rooms and any other items are approximate and no responsibility is taken for any error, omission or mis-statement. Made with Metropix © 2025.