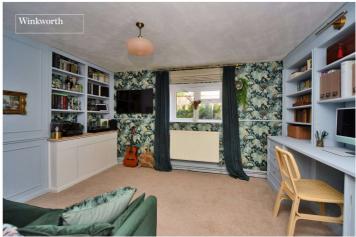

The accommodation comprises a vast entrance hall with plenty of space for storage, a spacious kitchen/breakfast room, a living room with built in storage and work from home unit, a bedroom and a contemporary bathroom. The property also offers potential to create another room (subject to the usual consents) which the current owners use as a storage area.

# **ACCOMMODATION**

**Entrance Hall** 

**Living Room** -  $13'8" \times 10'10" \text{ max} (4.17m \times 3.3m \text{ max})$ 

**Kitchen** - 11'6" x 8'10" max (3.5m x 2.7m max)

**Bedroom** - 14'8" x 7'3" max (4.47m x 2.2m max)