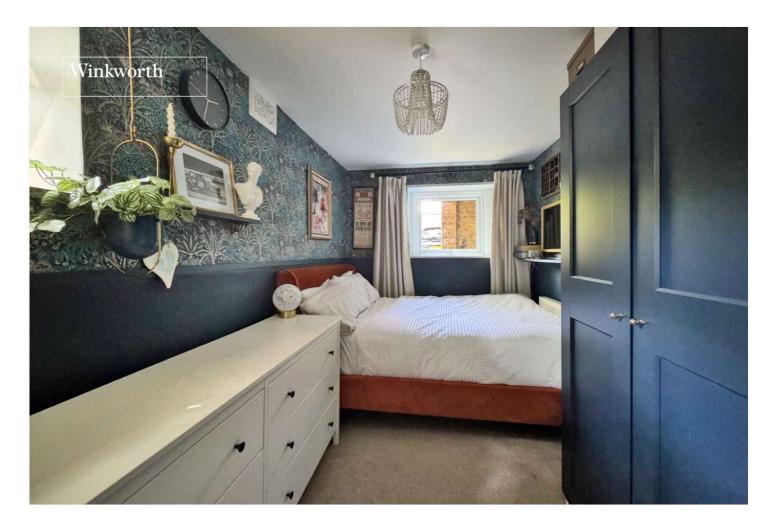

The accommodation comprises a vast entrance hall with plenty of space for storage, a spacious kitchen/breakfast room, a living room with built in storage and work from home unit, a bedroom and a contemporary bathroom. The property also offers potential to create another room (subject to the usual consents) which the current owners use as a storage area.

# **ACCOMMODATION**

**Entrance Hall** 

**Living Room** -  $13'8" \times 10'10" \text{ max} (4.17m \times 3.3m \text{ max})$ 

**Kitchen** - 11'6" x 8'10" max (3.5m x 2.7m max)

**Bedroom** - 14'8" x 7'3" max (4.47m x 2.2m max)