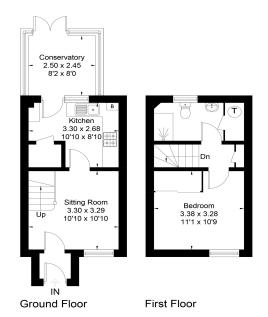

### **AT A GLANCE**

538 Square feet/ 50 square metres

Double bedroom

Shower room

Kitchen

Sitting room

Conservatory

Garden