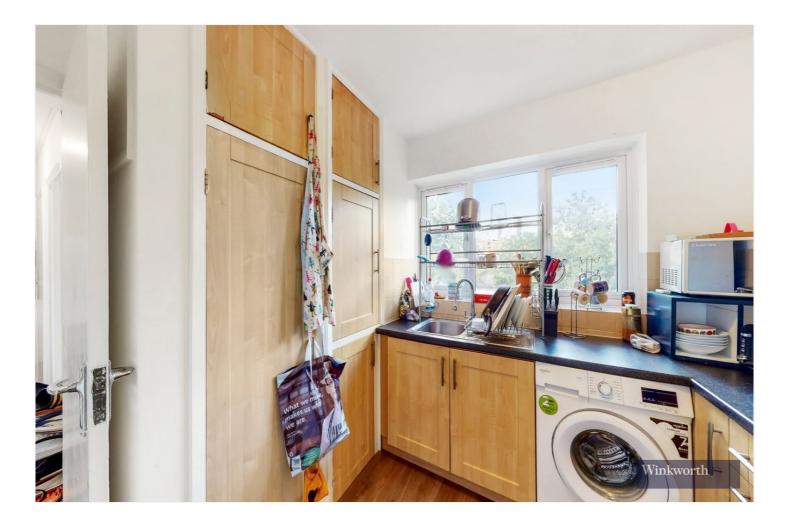

#### **DESCRIPTION:**

A large one bedroom apartment located a close walk to local amenities, situated on the first floor of a purpose built block in Colindale. This large one bedroom apartment comprises well sized double bedroom with fitted storage, separate fully fitted kitchen, tiled bathroom and living room. For more information or to arrange a viewing please call 0208 202 1031. Long leasehold. Chain free.

#### **AT A GLANCE**

- ONE BEDROOM FIRST FLOOR APARTMENT
- PURPOSE BUILT BLOCK
- LARGE LIVING ROOM
- SEPARATE KITCHEN
- LONG LEASEHOLD
- CHAIN FREE

This floorplan is for illustration purposes only and is not to scale. The position and size of doors, windows, appliances and other features are approximate.