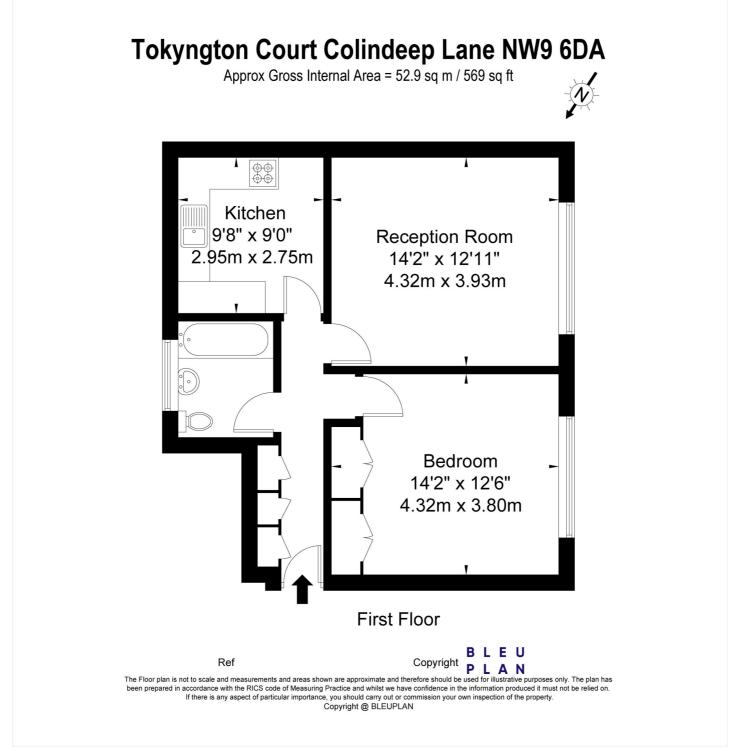

#### **AT A GLANCE**

- ONE BEDROOM FIRST FLOOR APARTMENT
- PURPOSE BUILT BLOCK
- LARGE LIVING ROOM
- SEPARATE KITCHEN
- LONG LEASEHOLD
- CHAIN FREE

This floorplan is for illustration purposes only and is not to scale. The position and size of doors, windows, appliances and other features are approximate.