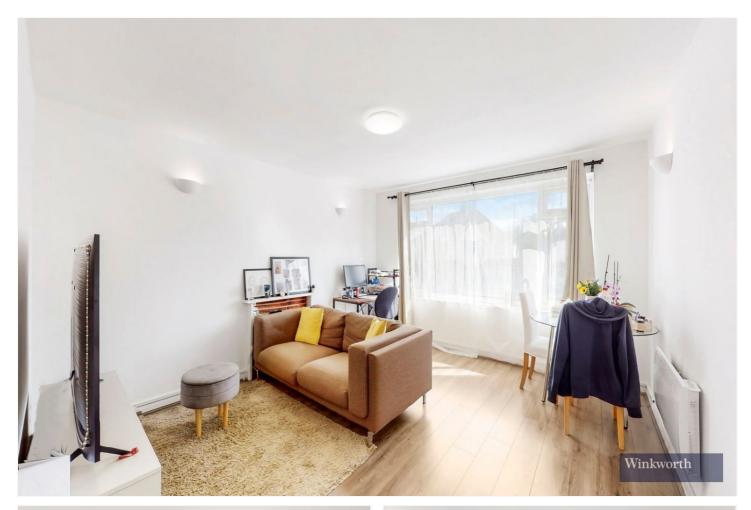

#### **DESCRIPTION:**

A large one bedroom apartment located a close walk to local amenities, situated on the first floor of a purpose built block in Colindale. This large one bedroom apartment comprises well sized double bedroom with fitted storage, separate fully fitted kitchen, tiled bathroom and living room. For more information or to arrange a viewing please call 0208 202 1031. Long leasehold. Chain free.

#### **AT A GLANCE**

- ONE BEDROOM FIRST FLOOR APARTMENT
- PURPOSE BUILT BLOCK
- LARGE LIVING ROOM
- SEPARATE KITCHEN
- LONG LEASEHOLD
- CHAIN FREE

This floorplan is for illustration purposes only and is not to scale. The position and size of doors, windows, appliances and other features are approximate.