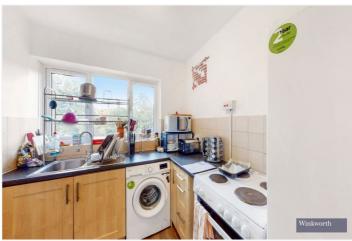

#### **DESCRIPTION:**

A large one bedroom apartment located a close walk to local amenities, situated on the first floor of a purpose built block in Colindale. This large one bedroom apartment comprises well sized double bedroom with fitted storage, separate fully fitted kitchen, tiled bathroom and living room. For more information or to arrange a viewing please call 0208 202 1031. Long leasehold. Chain free.

#### **AT A GLANCE**

- ONE BEDROOM FIRST FLOOR APARTMENT
- PURPOSE BUILT BLOCK
- LARGE LIVING ROOM
- SEPARATE KITCHEN
- LONG LEASEHOLD
- CHAIN FREE

This floorplan is for illustration purposes only and is not to scale. The position and size of doors, windows, appliances and other features are approximate.