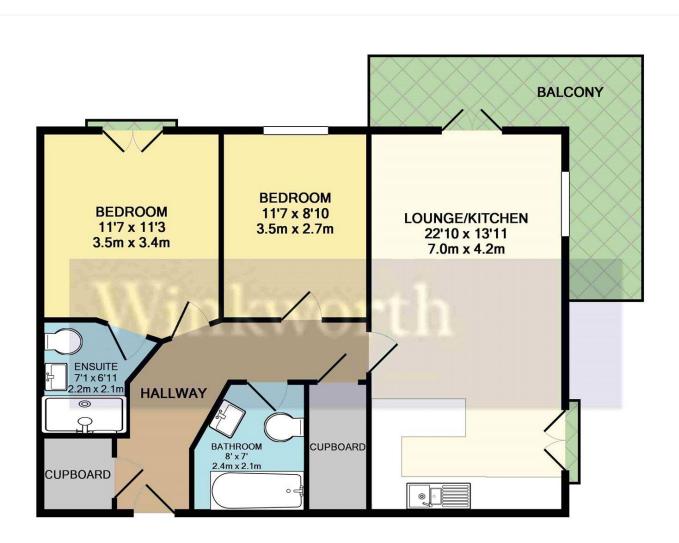

## TOTAL APPROX. FLOOR AREA 751 SQ.FT. (69.7 SQ.M.)

Whilst every attempt has been made to ensure the accuracy of the floor plan contained here, measurements of doors, windows, rooms and any other items are approximate and no responsibility is taken for any error, omission, or mis-statement. This plan is for illustrative purposes only and should be used as such by any prospective purchaser. The services, systems and appliances shown have not been tested and no guarantee as to their operability or efficiency can be given

Made with Metropix ©2017

This floorplan is for illustration purposes only and is not to scale. The position and size of doors, windows, appliances and other features are approximate.

Reading | 0118 4022 300 | reading@winkworth.co.uk