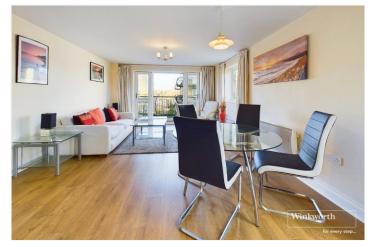

## **DESCRIPTION:**

Offered to the market with no onward chain is this delightful, purpose built apartment occupying the 2nd floor of this modern development overlooking Kings Meadow. The property is on the edge of Reading town centre set by the banks of the River Thames and just a few minutes' walk to Reading train station. Well planned accommodation incorporates two bedrooms, the master with en-suite bathroom; there is an open-plan living area incorporating a fully fitted kitchen with integrated appliances and a generous wrap around balcony overlooking Kings Meadow. The property also benefits from a video entry phone system, a lift, allocated off road parking and the property can be purchased ready to move in to fully furnished. There are well maintained communal gardens surrounding the development. This well presented apartment would make an excellent first time purchase, suit downsizers or a great investment with a rental yield in excess of 6%.

## **AT A GLANCE**

- Two Bedroom 2nd Floor Apartment
- Next to Kings Meadow and River Thames
- Walk to Reading Station
- Two Bathrooms
- Open Plan Living
- Large Wrap Around Balcony
- Ample Storage
- Allocated Parking
- No Chain
- Available Fully Furnished