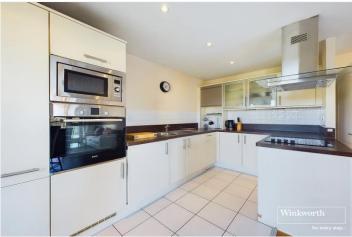

## **DESCRIPTION:**

Offered to the market with no onward chain is this delightful, purpose built apartment occupying the 2nd floor of this modern development overlooking Kings Meadow. The property is on the edge of Reading town centre set by the banks of the River Thames and just a few minutes' walk to Reading train station. Well planned accommodation incorporates two bedrooms, the master with en-suite bathroom; there is an open-plan living area incorporating a fully fitted kitchen with integrated appliances and a generous wrap around balcony overlooking Kings Meadow. The property also benefits from a video entry phone system, a lift, allocated off road parking and the property can be purchased ready to move in to fully furnished. There are well maintained communal gardens surrounding the development. This well presented apartment would make an excellent first time purchase, suit downsizers or a great investment with a rental yield in excess of 6%.

## **AT A GLANCE**

- Two Bedroom 2nd Floor Apartment
- Next to Kings Meadow and River Thames
- Walk to Reading Station
- Two Bathrooms
- Open Plan Living
- Large Wrap Around Balcony
- Ample Storage
- Allocated Parking
- No Chain
- Available Fully Furnished