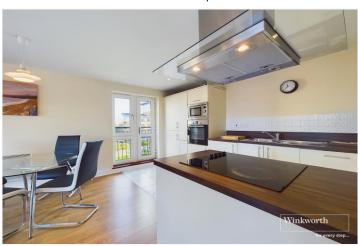

## **DESCRIPTION:**

Offered to the market with no onward chain is this delightful, purpose built apartment occupying the 2nd floor of this modern development overlooking Kings Meadow. The property is on the edge of Reading town centre set by the banks of the River Thames and just a few minutes' walk to Reading train station. Well planned accommodation incorporates two bedrooms, the master with en-suite bathroom; there is an open-plan living area incorporating a fully fitted kitchen with integrated appliances and a generous wrap around balcony overlooking Kings Meadow. The property also benefits from a video entry phone system, a lift, allocated off road parking and the property can be purchased ready to move in to fully furnished. There are well maintained communal gardens surrounding the development. This well presented apartment would make an excellent first time purchase, suit downsizers or a great investment with a rental yield in excess of 6%.