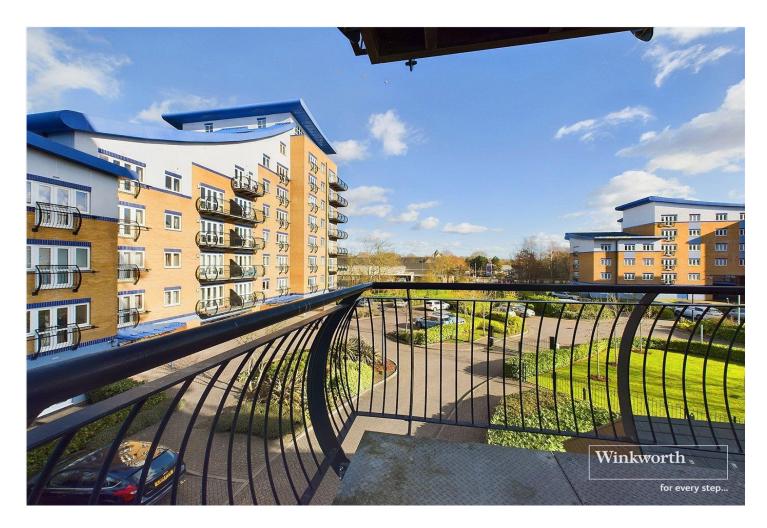

## **DESCRIPTION:**

Offered to the market with no onward chain is this delightful, purpose built apartment occupying the 2nd floor of this modern development overlooking Kings Meadow. The property is on the edge of Reading town centre set by the banks of the River Thames and just a few minutes' walk to Reading train station. Well planned accommodation incorporates two bedrooms, the master with en-suite bathroom; there is an open-plan living area incorporating a fully fitted kitchen with integrated appliances and a generous wrap around balcony overlooking Kings Meadow. The property also benefits from a video entry phone system, a lift, allocated off road parking and the property can be purchased ready to move in to fully furnished. There are well maintained communal gardens surrounding the development. This well presented apartment would make an excellent first time purchase, suit downsizers or a great investment with a rental yield in excess of 6%.

## **AT A GLANCE**

- Two Bedroom 2nd Floor Apartment
- Next to Kings Meadow and River Thames
- Walk to Reading Station
- Two Bathrooms
- Open Plan Living
- Large Wrap Around Balcony
- Ample Storage
- Allocated Parking
- No Chain
- Available Fully Furnished