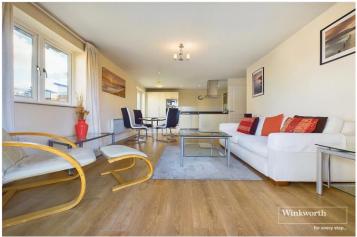

## **DESCRIPTION:**

Offered to the market with no onward chain is this delightful, purpose built apartment occupying the 2nd floor of this modern development overlooking Kings Meadow. The property is on the edge of Reading town centre set by the banks of the River Thames and just a few minutes' walk to Reading train station. Well planned accommodation incorporates two bedrooms, the master with en-suite bathroom; there is an open-plan living area incorporating a fully fitted kitchen with integrated appliances and a generous wrap around balcony overlooking Kings Meadow. The property also benefits from a video entry phone system, a lift, allocated off road parking and the property can be purchased ready to move in to fully furnished. There are well maintained communal gardens surrounding the development. This well presented apartment would make an excellent first time purchase, suit downsizers or a great investment with a rental yield in excess of 6%.

## **AT A GLANCE**

- Two Bedroom 2nd Floor Apartment
- Next to Kings Meadow and River Thames
- Walk to Reading Station
- Two Bathrooms
- Open Plan Living
- Large Wrap Around Balcony
- Ample Storage
- Allocated Parking
- No Chain
- Available Fully Furnished