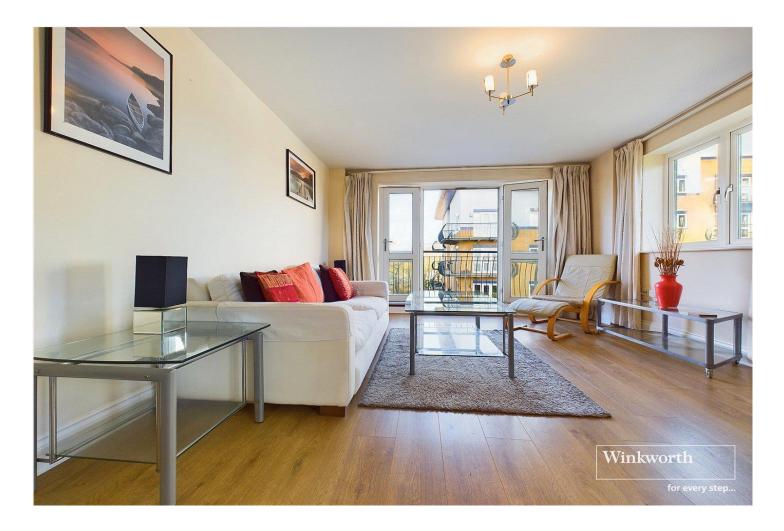

## **DESCRIPTION:**

Offered to the market with no onward chain is this delightful, purpose built apartment occupying the 2nd floor of this modern development overlooking Kings Meadow. The property is on the edge of Reading town centre set by the banks of the River Thames and just a few minutes' walk to Reading train station. Well planned accommodation incorporates two bedrooms, the master with en-suite bathroom; there is an open-plan living area incorporating a fully fitted kitchen with integrated appliances and a generous wrap around balcony overlooking Kings Meadow. The property also benefits from a video entry phone system, a lift, allocated off road parking and the property can be purchased ready to move in to fully furnished. There are well maintained communal gardens surrounding the development. This well presented apartment would make an excellent first time purchase, suit downsizers or a great investment with a rental yield in excess of 6%.

## **AT A GLANCE**

- Two Bedroom 2nd Floor Apartment
- Next to Kings Meadow and River Thames
- Walk to Reading Station
- Two Bathrooms
- Open Plan Living
- Large Wrap Around Balcony
- Ample Storage
- Allocated Parking
- No Chain
- Available Fully Furnished