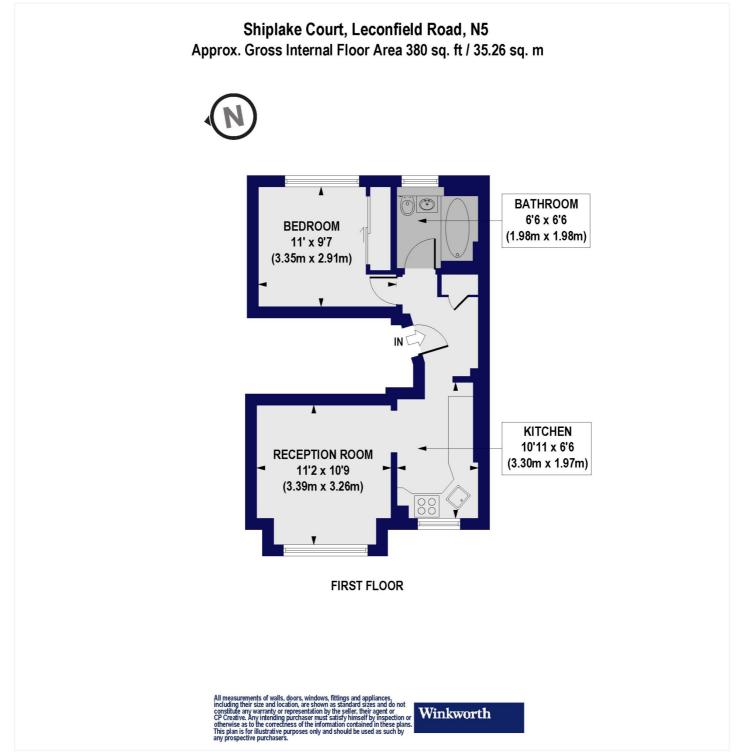

#### **DESCRIPTION:**

A stunning, one bedroom, first floor apartment set in this handsome purpose-built block on Leconfield Road N5. Standing close to 400 sqft the property has been tastefully decorated and would make an ideal first-time purchase or buy to let investment. Accommodation comprises of a spacious living room overlooking the peaceful street, which leads through into a bright kitchen with ample worktop and storage space. The double bedroom is well proportioned and includes built in wardrobe space while the property is completed with a modern bathroom and a cupboard off the hallway.

# Winkworth

See things differently

This floorplan is for illustration purposes only and is not to scale. The position and size of doors, windows, appliances and other features are approximate.

Highbury | 0207 989 7000 | highbury@winkworth.co.uk