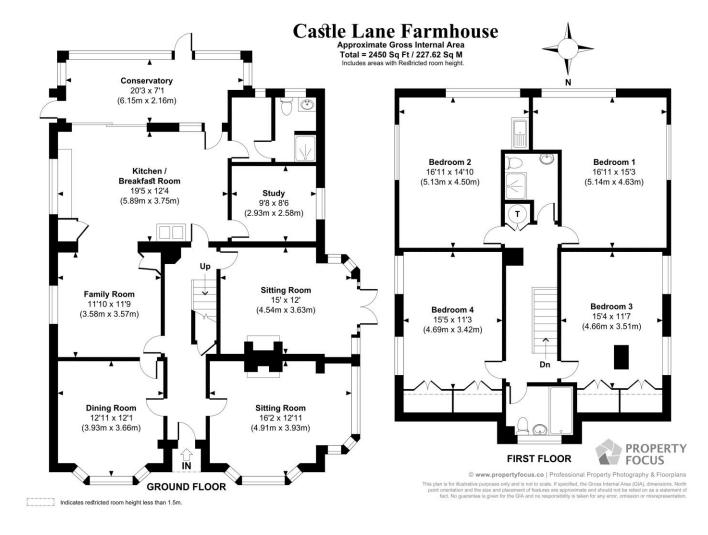

Castle Lane Farmhouse offers a rare opportunity for a wonderful family home with a generous plot, which extends to something approaching one acre in size. Offering the opportunity for a complete renovation/restoration or the potential to knock down and re-build all subject to local planning regulations. The property currently offers a kitchen/breakfast room with separate dining room, sitting room x 2, family room, study, conservatory and shower room. Upstairs are four bedrooms and two bathrooms.