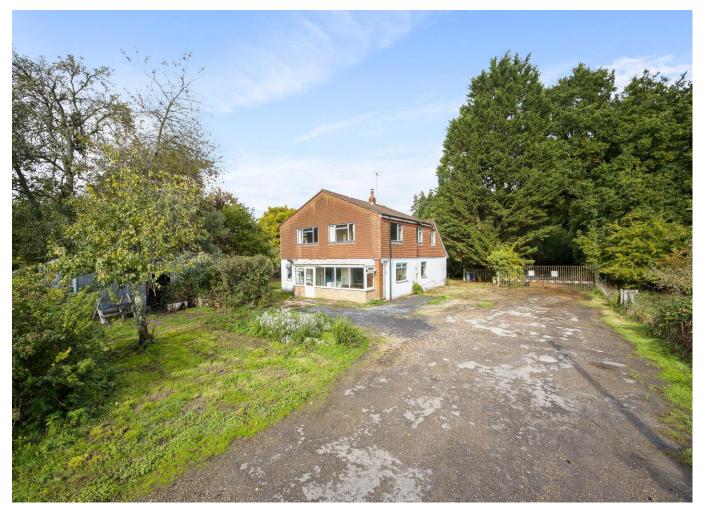

Castle Lane Farmhouse offers a rare opportunity for a wonderful family home with a generous plot, which extends to something approaching one acre in size. Offering the opportunity for a complete renovation/restoration or the potential to knock down and re-build all subject to local planning regulations. The property currently offers a kitchen/breakfast room with separate dining room, sitting room x 2, family room, study, conservatory and shower room. Upstairs are four bedrooms and two bathrooms.

As you approach the property which is accessed via Castle Lane there is plenty of off-road parking, the plot itself extends to circa. one acre. The garden offers another opportunity for a budding gardener to put their own stamp on such a sizeable plot.