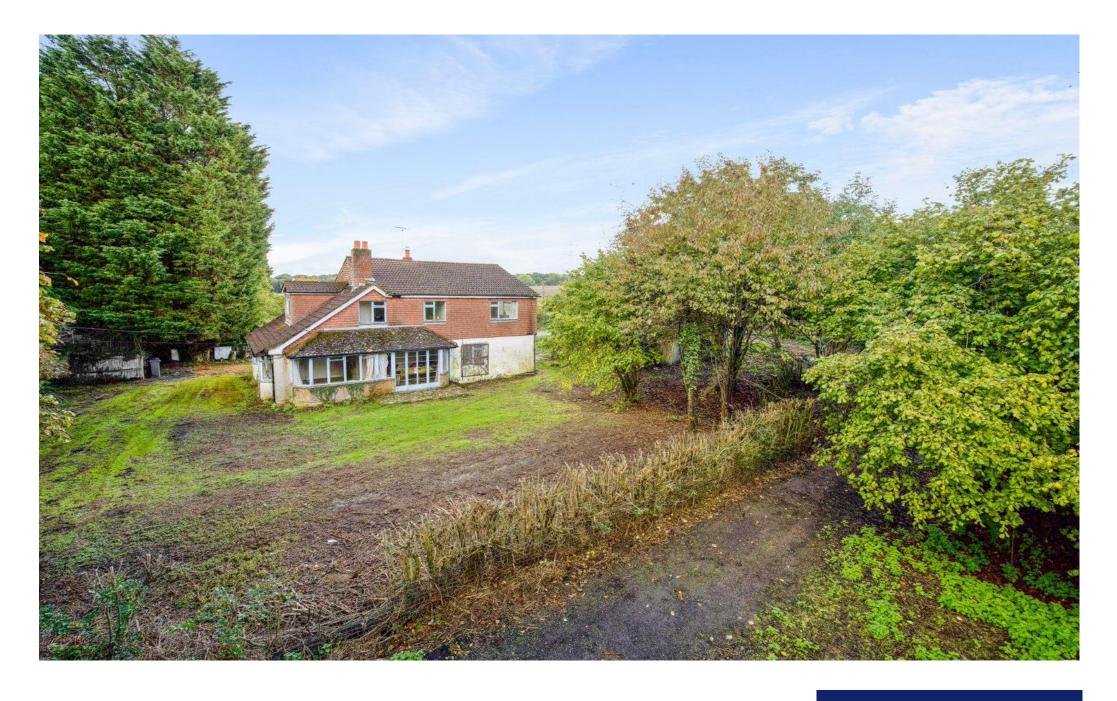

Castle Lane Farmhouse offers a rare opportunity for a wonderful family home with a generous plot, which extends to something approaching one acre in size. Offering the opportunity for a complete renovation/restoration or the potential to knock down and re-build all subject to local planning regulations. The property currently offers a kitchen/breakfast room with separate dining room, sitting room x 2, family room, study, conservatory and shower room. Upstairs are four bedrooms and two bathrooms.

As you approach the property which is accessed via Castle Lane there is plenty of off-road parking, the plot itself extends to circa. one acre. The garden offers another opportunity for a budding gardener to put their own stamp on such a sizeable plot.