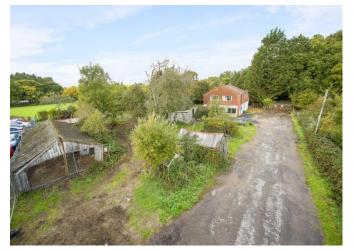

As you approach the property which is accessed via Castle Lane there is plenty of off-road parking, the plot itself extends to circa. one acre. The garden offers another opportunity for a budding gardener to put their own stamp on such a sizeable plot.