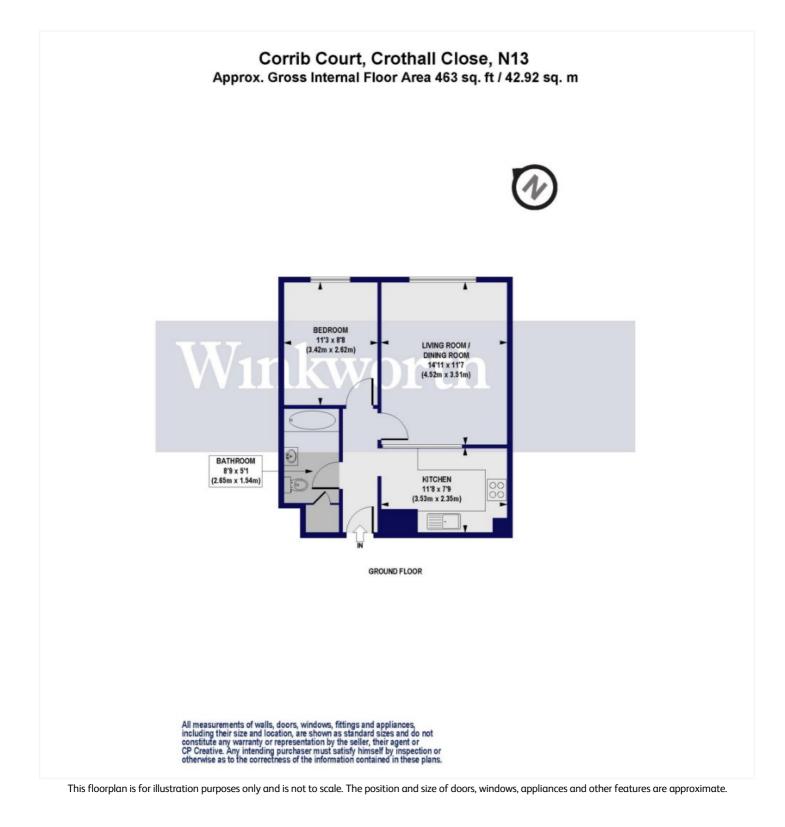

## **DESCRIPTION:**

A stylish one-bedroom apartment situated on the upper ground floor of a converted Grade II listed school, located in a desirable 'Lakes' conservation area, within easy reach of Palmers Green rail station (to Moorgate) and a bus service to Southgate tube station. The popular Broomfield and Grovelands parks are also a short distance from the property. Offered for sale chain-free, this charming flat features an impressive living room/dining room with ample space to relax and entertain. There is also an attractive fitted kitchen with a block wood worktop and a contemporary tiled bathroom. Of particular mention are the high ceilings, tall sash windows, and beautiful parquet flooring in the living room/dining room and bedroom. Externally, you will find well-maintained communal grounds and an allocated parking space set behind secure electronic gates, for added privacy and security. Viewing is advised to fully appreciate the character and space offered by this lovely property.