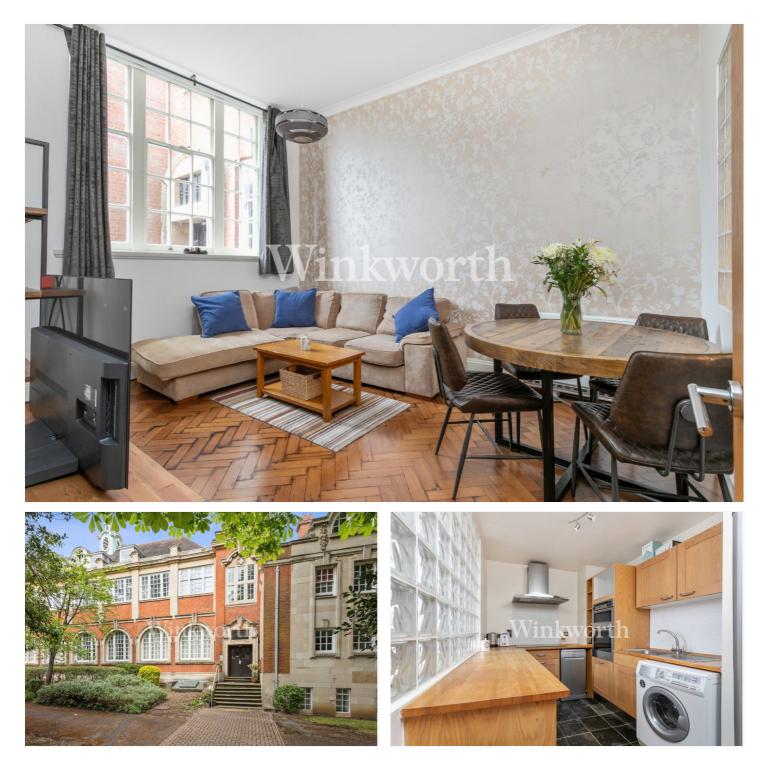

## **DESCRIPTION:**

A stylish one-bedroom apartment situated on the upper ground floor of a converted Grade II listed school, located in a desirable 'Lakes' conservation area, within easy reach of Palmers Green rail station (to Moorgate) and a bus service to Southgate tube station. The popular Broomfield and Grovelands parks are also a short distance from the property. Offered for sale chain-free, this charming flat features an impressive living room/dining room with ample space to relax and entertain. There is also an attractive fitted kitchen with a block wood worktop and a contemporary tiled bathroom. Of particular mention are the high ceilings, tall sash windows, and beautiful parquet flooring in the living room/dining room and bedroom. Externally, you will find well-maintained communal grounds and an allocated parking space set behind secure electronic gates, for added privacy and security. Viewing is advised to fully appreciate the character and space offered by this lovely property.