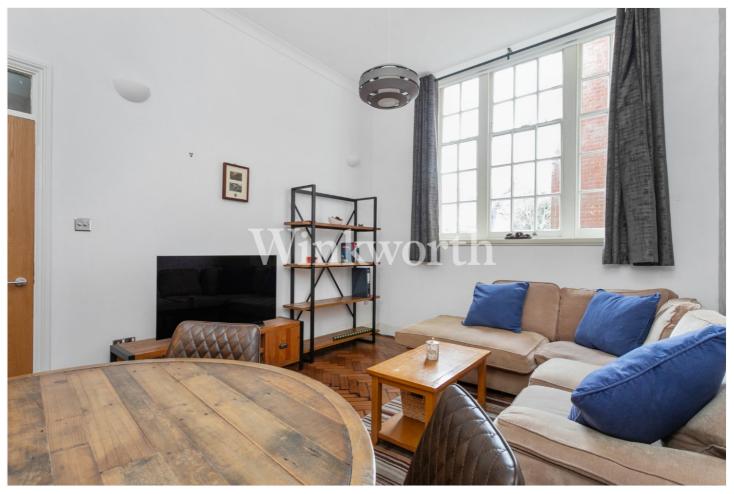

## **DESCRIPTION:**

A stylish one-bedroom apartment situated on the upper ground floor of a converted Grade II listed school, located in a desirable 'Lakes' conservation area, within easy reach of Palmers Green rail station (to Moorgate) and a bus service to Southgate tube station. The popular Broomfield and Grovelands parks are also a short distance from the property. Offered for sale chain-free, this charming flat features an impressive living room/dining room with ample space to relax and entertain. There is also an attractive fitted kitchen with a block wood worktop and a contemporary tiled bathroom. Of particular mention are the high ceilings, tall sash windows, and beautiful parquet flooring in the living room/dining room and bedroom. Externally, you will find well-maintained communal grounds and an allocated parking space set behind secure electronic gates, for added privacy and security. Viewing is advised to fully appreciate the character and space offered by this lovely property.