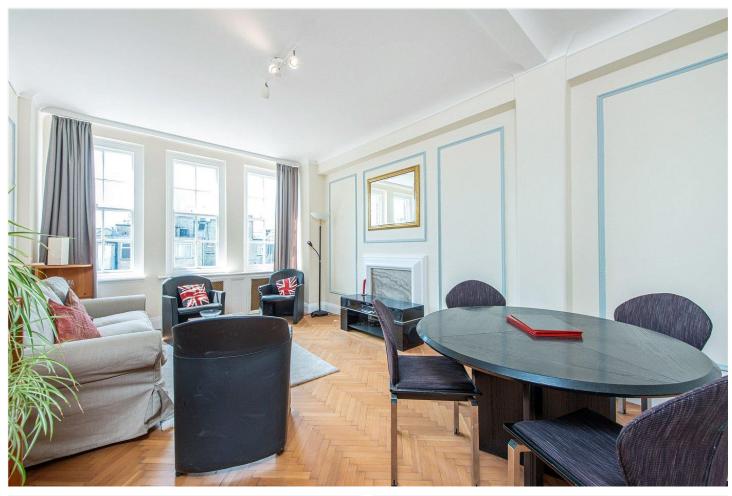

QUEENS COURT, W2 £650 PER WEEK (£2,816.67 PCM) Furnished

A SPACIOUS AND BRIGHT TWO BEDROOM FLAT LOCATED ON THE TOP FLOOR OF A PORTERED BUILDING ON QUEENSWAY.

Long Let, 2 Bedrooms, 1 Reception Room, 1 Bathroom, Flat/Apartment, Purpose Built, Porter/Concierge, Furnished, Upper Floor With A Lift, 692 Approx. Sq Ft.

#### **DESCRIPTION:**

The property comprises an entrance hallway, generous and bright reception room, separate modern kitchen, two bedrooms and a family bathroom. The property also boasts stunning south facing aspect and original parquet flooring throughout. The property is available furnished and viewing highly recommended.