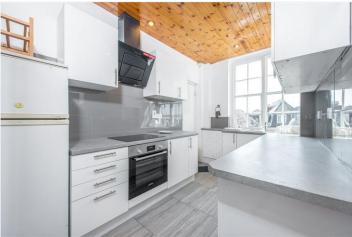

#### **DESCRIPTION:**

The property comprises an entrance hallway, generous and bright reception room, separate modern kitchen, two bedrooms and a family bathroom. The property also boasts stunning south facing aspect and original parquet flooring throughout. The property is available furnished and viewing highly recommended.