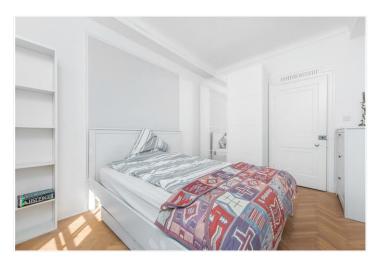

#### **DESCRIPTION:**

The property comprises an entrance hallway, generous and bright reception room, separate modern kitchen, two bedrooms and a family bathroom. The property also boasts stunning south facing aspect and original parquet flooring throughout. The property is available furnished and viewing highly recommended.

# **Queens Court, W2** Approximate gross internal area 64.29 sq m / 692 sq ft Key: CH - Ceiling Height **ESCAPE KITCHEN** 3.74 x 2.19M 12'3" x 7'2" **BEDROOM** 3.71 x 2.07M 12'2" x 6'9" **BEDROOM** 4.19 x 3.07M 13'9" x 10'1" RECEPTION CH ROOM 5.58 x 3.58M 18'4" x 11'9"