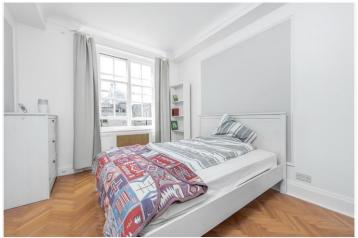

#### **DESCRIPTION:**

The property comprises an entrance hallway, generous and bright reception room, separate modern kitchen, two bedrooms and a family bathroom. The property also boasts stunning south facing aspect and original parquet flooring throughout. The property is available furnished and viewing highly recommended.

# **Queens Court, W2** Approximate gross internal area 64.29 sq m / 692 sq ft Key: CH - Ceiling Height **ESCAPE KITCHEN** 3.74 x 2.19M 12'3" x 7'2" **BEDROOM** 3.71 x 2.07M 12'2" x 6'9" **BEDROOM** 4.19 x 3.07M 13'9" x 10'1" RECEPTION CH ROOM 5.58 x 3.58M 18'4" x 11'9"