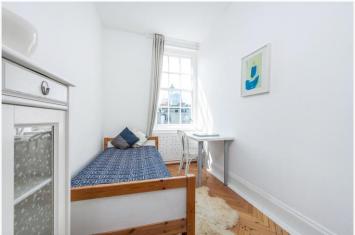

#### **DESCRIPTION:**

The property comprises an entrance hallway, generous and bright reception room, separate modern kitchen, two bedrooms and a family bathroom. The property also boasts stunning south facing aspect and original parquet flooring throughout. The property is available furnished and viewing highly recommended.

# **Queens Court, W2** Approximate gross internal area 64.29 sq m / 692 sq ft Key: CH - Ceiling Height **ESCAPE KITCHEN** 3.74 x 2.19M 12'3" x 7'2" **BEDROOM** 3.71 x 2.07M 12'2" x 6'9" **BEDROOM** 4.19 x 3.07M 13'9" x 10'1" RECEPTION CH ROOM 5.58 x 3.58M 18'4" x 11'9"