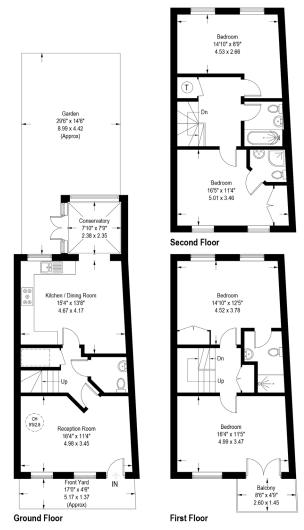

#### Brockwell Park Row, London, SW2

Approximate Gross Internal Area = 1512 sq ft / 140.5 sq m Reduced Headroom = 12 sq ft / 1.1 sq m Total = 1524 sq ft / 141.6 sq m External Area = 466 sq ft / 43.3 sq m

Illustration for identification purposes only, measurements are approximate, not to scale. (ID1004278)