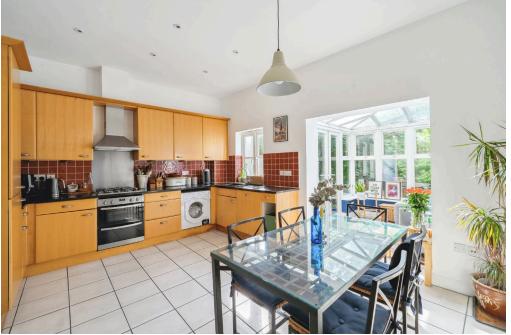

Available exclusively through Winkworth, this bright and spacious house has a modern fitted eat-in kitchen, a downstairs WC, a bright reception room and a conservatory which leads directly onto a private garden with a south-west facing aspect perfect for in/out summer entertaining. On the first floor there are two double bedrooms; the first is located to the rear and has an ensuite shower room with WC and wash hand basin and benefits from fitted wardrobes. The second double bedroom to the front has double glazed French doors which open to a balcony with views over the lovely Brockwell Park. Leading upstairs to the second floor, you also have a further two good size double bedrooms (one with an en-suite shower room) and a smart family bathroom. The house also benefits from designated offstreet parking at the front of the house. Houses in this secure gated development are much sought after by families due to the close proximity of Jubilee Primary School, Corpus Christi Catholic School, Judith Kerr Primary School and St Jude's Primary School and for the easy access to the lovely Brockwell Park and its iconic Lido.