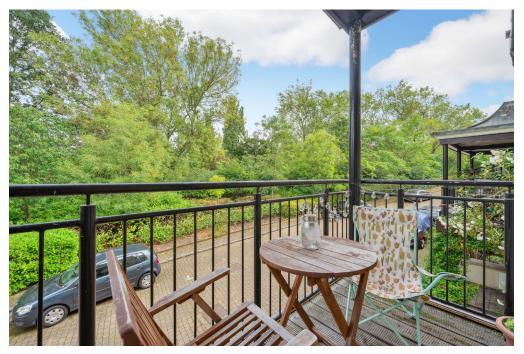

Available exclusively through Winkworth, this bright and spacious house has a modern fitted eat-in kitchen, a downstairs WC, a bright reception room and a conservatory which leads directly onto a private garden with a south-west facing aspect perfect for in/out summer entertaining. On the first floor there are two double bedrooms; the first is located to the rear and has an ensuite shower room with WC and wash hand basin and benefits from fitted wardrobes. The second double bedroom to the front has double glazed French doors which open to a balcony with views over the lovely Brockwell Park. Leading upstairs to the second floor, you also have a further two good size double bedrooms (one with an en-suite shower room) and a smart family bathroom. The house also benefits from designated offstreet parking at the front of the house. Houses in this secure gated development are much sought after by families due to the close proximity of Jubilee Primary School, Corpus Christi Catholic School, Judith Kerr Primary School and St Jude's Primary School and for the easy access to the lovely Brockwell Park and its iconic Lido.