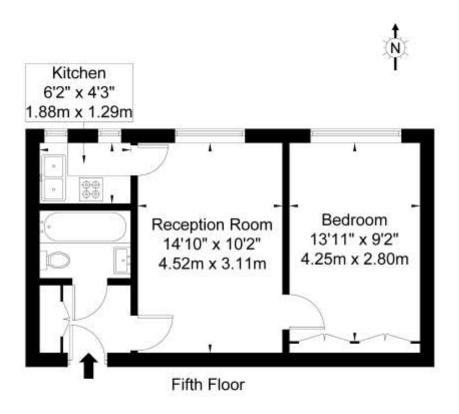

## Clifford's Inn Fetter Lane, EC4A 1BX

Approx Gross Internal Area = 36.6 sq m / 393 sq ft

Ref Copyright P L A N

The Floor plan is not to scale and measurements and areas shown are approximate and therefore should be used for illustrative purposes only. The plan has been prepared in accordance with the RICS code of Measuring Practice and whilst we have confidence in the information produced it must not be relied on. If there is any aspect of particular importance, you should carry out or commission your own inspection of the property.