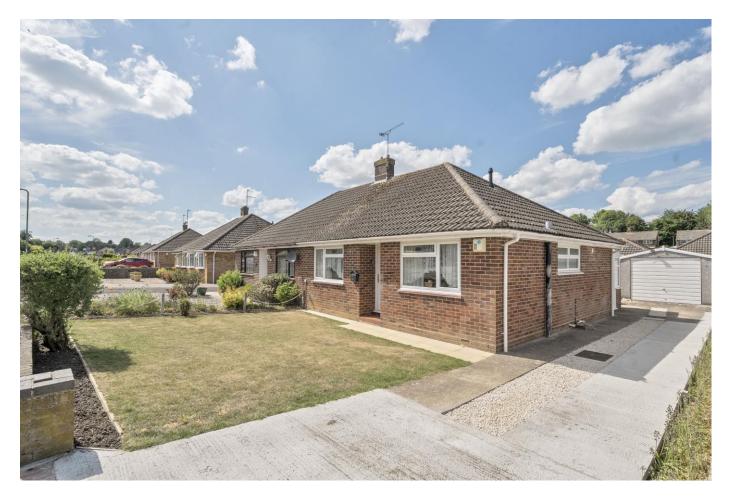

## Buckland Avenue Basingstoke RG22 6JA

## Description

This two bedroom semi-detached bungalow has been the subject of much improvement during the last two years including a new kitchen, shower room and gas boiler. It is situated in a sought after area close to local shops and bus routes and has a garage and plenty of parking.