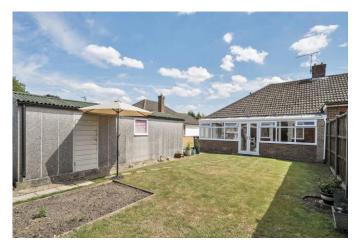

The stylish shower room has a walk-in shower cubicle with a dual function shower and has smart contemporary wall tiling.

Outside there are gardens to the front and rear, which are mainly laid to lawn.