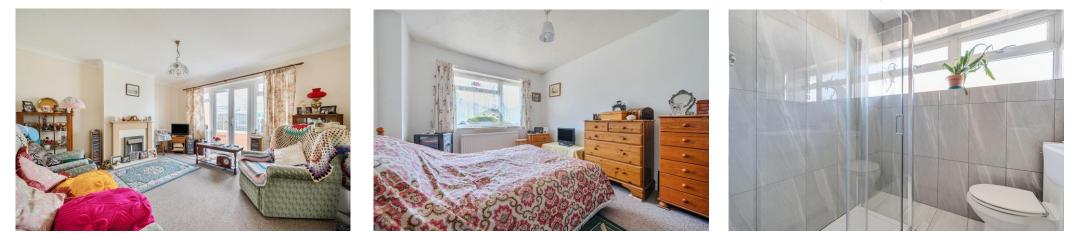

The central hallway has two double bedrooms to either side at the front. At the rear is the living room and this has french doors out to the large conservatory. The kitchen has just been refitted and has high gloss finish, soft closing cupboards and drawers complemented by stone composite worksurfaces and new flooring.

The stylish shower room has a walk-in shower cubicle with a dual function shower and has smart contemporary wall tiling.

Outside there are gardens to the front and rear, which are mainly laid to lawn.