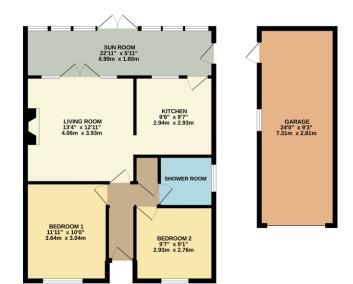

## Accommodation

Entrance hall Living Room Kitchen Conservatory Two bedrooms Shower room Garage Driveway Gardens

All details are given in good faith and are believed to be correct at time of printing. Winkworth give no representation as to their accuracy and potential purchasers or tenants must satisfy themselves by inspection or otherwise as to their correctness. No employee of Winkworth has authority to make or give any representation or warranty in relation to this property.

#### GROUND FLOOR 911 sq.ft. (84.7 sq.m.) approx.

TOTAL FLOOR AREA: 911 sq.ft. (84.7 sq.m.) approx. Material setup is the setup is the ansatz of the thereas and the setup is the setup