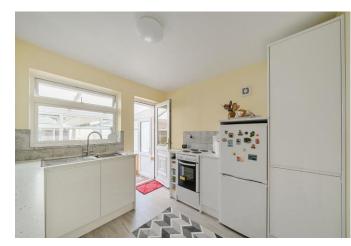

The central hallway has two double bedrooms to either side at the front. At the rear is the living room and this has french doors out to the large conservatory. The kitchen has just been refitted and has high gloss finish, soft closing cupboards and drawers complemented by stone composite worksurfaces and new flooring.