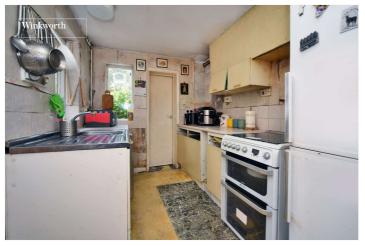

## **ACCOMMODATION**

**Living Room** - 12' x 11'8" max (3.66m x 3.56m max)

**Dining Room** - 12' x 10'10" max (3.66m x 3.3m max)

**Kitchen** -  $10' \times 7' \max (3.05m \times 2.13m \max)$ 

**Bedroom** - 12' x 11'7" max (3.66m x 3.53m max)