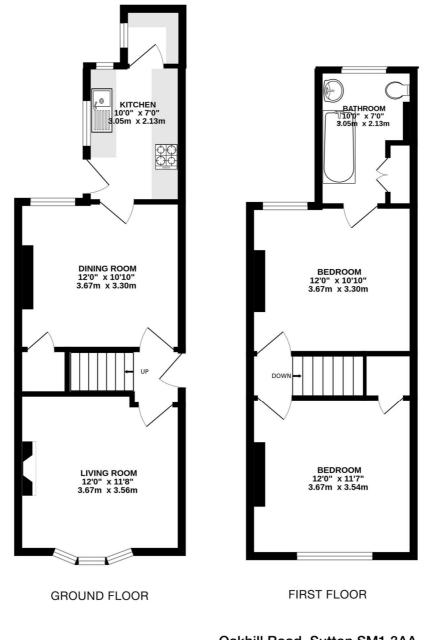

## **ACCOMMODATION**

**Living Room** - 12' x 11'8" max (3.66m x 3.56m max)

**Dining Room** - 12' x 10'10" max (3.66m x 3.3m max)

**Kitchen** -  $10' \times 7' \max (3.05m \times 2.13m \max)$ 

**Bedroom** - 12' x 11'7" max (3.66m x 3.53m max)

**Bedroom** - 12' x 10'10" max (3.66m x 3.3m max)

En-Suite Bathroom - 10' x 7' max (3.05m x 2.13m max)

**Garden** - Approx. 50ft

## Oakhill Road, Sutton SM1 3AA

INTERNAL FLOOR AREA (APPROX.) 775 sq ft/ 72.0 sq m Garden extends to 50' (15.24m) approx.

Whilst every attempt has been made to ensure the accuracy of this floor plan, measurement of doors, windows, rooms and any other items are approximate and no responsibility is taken for any error, omission or mis-statement. Made with Metropix © 2025.

This floorplan is for illustration purposes only and is not to scale. The position and size of doors, windows, appliances and other features are approximate.