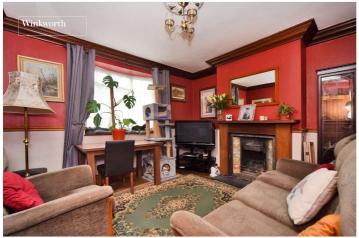

The accommodation comprises two well-proportioned reception rooms, a galley kitchen, utility/storage cupboard, two good-sized double bedrooms and an en-suite family bathroom/WC.

Externally, the 50ft approx. rear garden has lots of mature trees and shrubs and is high fence enclosed for privacy. To the front, there is off street parking.

## **ACCOMMODATION**

**Living Room** - 12' x 11'8" max (3.66m x 3.56m max)

**Dining Room** - 12' x 10'10" max (3.66m x 3.3m max)

**Kitchen** -  $10' \times 7' \max (3.05m \times 2.13m \max)$ 

**Bedroom** - 12' x 11'7" max (3.66m x 3.53m max)