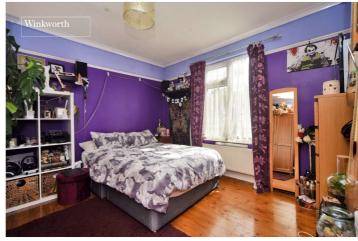

## **ACCOMMODATION**

**Living Room** - 12' x 11'8" max (3.66m x 3.56m max)

**Dining Room** - 12' x 10'10" max (3.66m x 3.3m max)

**Kitchen** -  $10' \times 7' \max (3.05m \times 2.13m \max)$ 

**Bedroom** - 12' x 11'7" max (3.66m x 3.53m max)

**Bedroom** - 12' x 10'10" max (3.66m x 3.3m max)

En-Suite Bathroom - 10' x 7' max (3.05m x 2.13m max)

**Garden** - Approx. 50ft