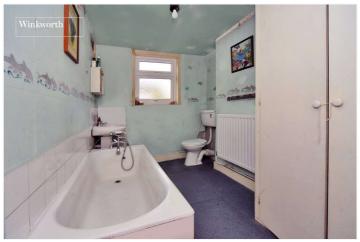

**Bedroom** - 12' x 10'10" max (3.66m x 3.3m max)

En-Suite Bathroom - 10' x 7' max (3.05m x 2.13m max)

**Garden** - Approx. 50ft