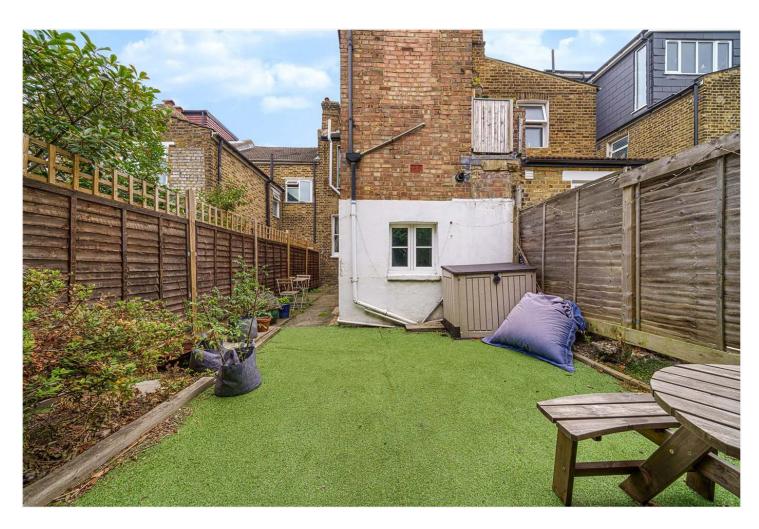

## **DESCRIPTION:**

A stunning garden flat, situated on a pretty tree-lined road in SE22. This charming flat offers a bright reception with bay window and wood floors, one double bedroom, a modern bathroom and an eat-in kitchen-diner with doors leading out onto a private West-facing Garden to the rear. The property is within easy access to the bars and restaurants on Lordship Lane. The open green spaces of Dulwich Park, Peckham Rye Park, and Goose Green and also within easy access to direct links to Central London via East Dulwich or the overground connections at Denmark Hill. The property boasts further extension potential STPP.

## **AT A GLANCE**

- One Bedroom
- Ground Floor Flat
- Period Conversion
- Reception Room
- Separate Kitchen
- Private West-Facing Garden
- Chain Free

Dulwich | 020 8299 2722 | dulwich@winkworth.co.uk

Winkworth