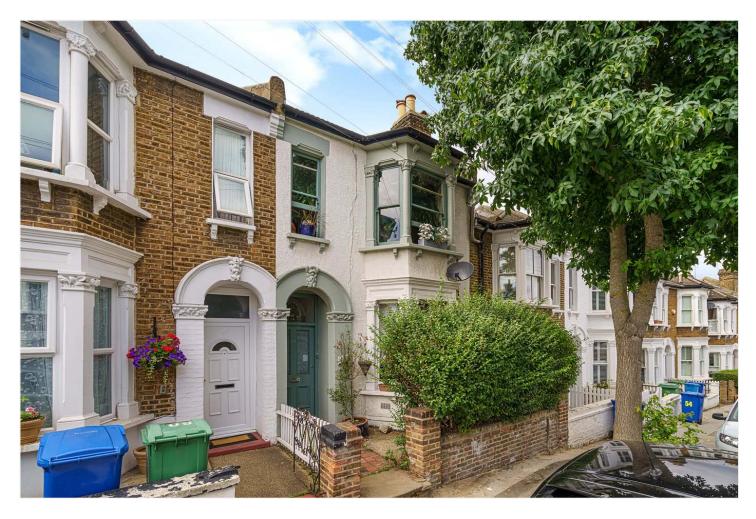

LANDCROFT ROAD, EAST DULWICH, SE22 **£475,000 SHARE OF FREEHOLD** 

## A STUNNING GARDEN FLAT, SITUATED ON A PRETTY TREE-LINED ROAD IN SE22.

## **DESCRIPTION:**

A stunning garden flat, situated on a pretty tree-lined road in SE22. This charming flat offers a bright reception with bay window and wood floors, one double bedroom, a modern bathroom and an eat-in kitchen-diner with doors leading out onto a private West-facing Garden to the rear. The property is within easy access to the bars and restaurants on Lordship Lane. The open green spaces of Dulwich Park, Peckham Rye Park, and Goose Green and also within easy access to direct links to Central London via East Dulwich or the overground connections at Denmark Hill. The property boasts further extension potential STPP.