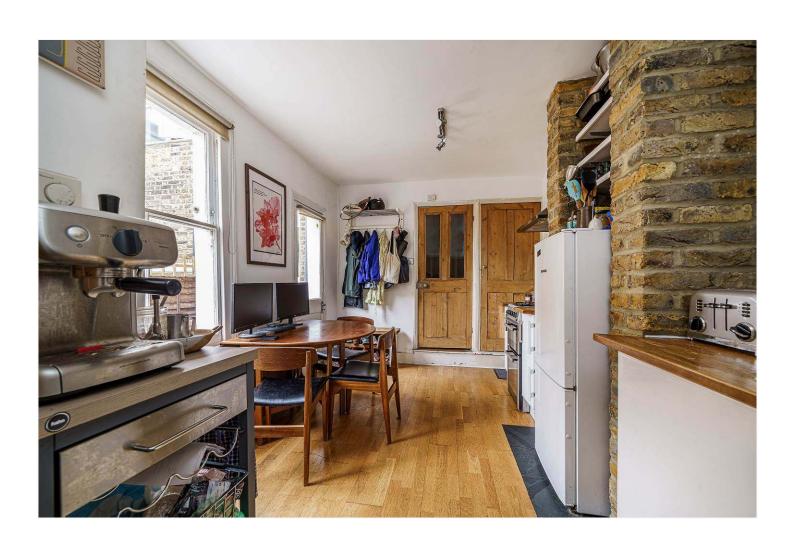

## **DESCRIPTION:**

A stunning garden flat, situated on a pretty tree-lined road in SE22. This charming flat offers a bright reception with bay window and wood floors, one double bedroom, a modern bathroom and an eat-in kitchen-diner with doors leading out onto a private West-facing Garden to the rear. The property is within easy access to the bars and restaurants on Lordship Lane. The open green spaces of Dulwich Park, Peckham Rye Park, and Goose Green and also within easy access to direct links to Central London via East Dulwich or the overground connections at Denmark Hill. The property boasts further extension potential STPP.

## **AT A GLANCE**

- One Bedroom
- Ground Floor Flat
- Period Conversion
- Reception Room
- Separate Kitchen
- Private West-Facing Garden
- Chain Free

Dulwich | 020 8299 2722 | dulwich@winkworth.co.uk

Winkworth