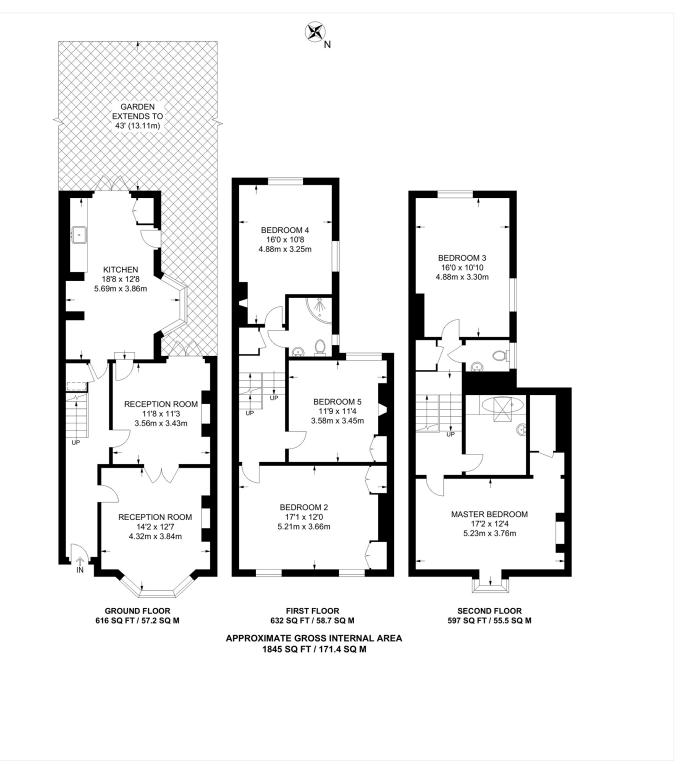

#### **DESCRIPTION:**

A rarely available, natural three story, five double bedroom house, situated in one of the most sought-after roads in Peckham Rye. Situated on Adys Road is this stunning Victorian five double bedroom home. The property comprises a spacious double reception, boasting wood flooring, high ceilings and French doors leading out to the garden to rear. The kitchen includes fully fitted units, dining area and ample storage. The garden is West facing and benefits from fantastic evening sunlight, the views from the rear of the property overlook all the neighbouring gardens and church, making an almost completely unspoilt view. The ground floor also has the potential to be extended to the rear and side return STPP. The first floor comprises three double bedrooms, all finished to a tasteful standard and including built in wardrobes, the first floor also includes a shower room. The second floor is split over two half floors and includes two large double bedrooms, a separate WC and family bathroom. There is further potential to extend in the loft STPP. The location is second to none, boasting fantastic primary and secondary catchments. Easy access to both Lordship Lane or Bellenden Road and also within metres of Goose Green park or a short walk to Peckham Rye Park for large open, green spaces. Transport links can be found via Peckham Rye for the overground or East Dulwich for direct links to London Bridge.

### AT A GLANCE

- Five bedrooms
- Three Storey Terrace House
- Large Kitchen
- Double Reception
- Two Bathrooms
- West Facing Garden
- Potential To Extend STPP
- Close To Peckham Rye Park

This floorplan is for illustration purposes only and is not to scale. The position and size of doors, windows, appliances and other features are approximate.