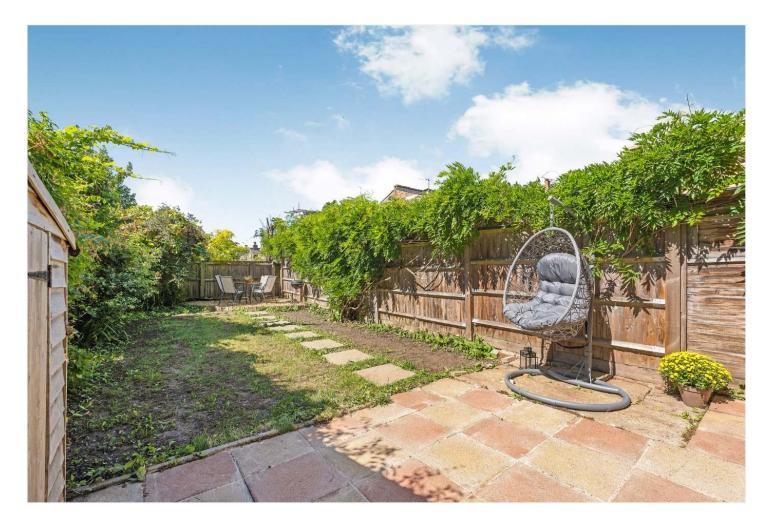

#### **DESCRIPTION:**

A rarely available, natural three story, five double bedroom house, situated in one of the most sought-after roads in Peckham Rye. Situated on Adys Road is this stunning Victorian five double bedroom home. The property comprises a spacious double reception, boasting wood flooring, high ceilings and French doors leading out to the garden to rear. The kitchen includes fully fitted units, dining area and ample storage. The garden is West facing and benefits from fantastic evening sunlight, the views from the rear of the property overlook all the neighbouring gardens and church, making an almost completely unspoilt view. The ground floor also has the potential to be extended to the rear and side return STPP. The first floor comprises three double bedrooms, all finished to a tasteful standard and including built in wardrobes, the first floor also includes a shower room. The second floor is split over two half floors and includes two large double bedrooms, a separate WC and family bathroom. There is further potential to extend in the loft STPP. The location is second to none, boasting fantastic primary and secondary catchments. Easy access to both Lordship Lane or Bellenden Road and also within metres of Goose Green park or a short walk to Peckham Rye Park for large open, green spaces. Transport links can be found via Peckham Rye for the overground or East Dulwich for direct links to London Bridge.

### AT A GLANCE

- Five bedrooms
- Three Storey Terrace House
- Large Kitchen
- Double Reception
- Two Bathrooms
- West Facing Garden
- Potential To Extend STPP
- Close To Peckham Rye Park

This floorplan is for illustration purposes only and is not to scale. The position and size of doors, windows, appliances and other features are approximate.