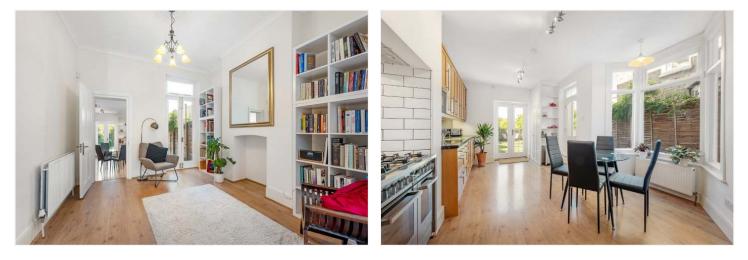

#### **DESCRIPTION:**

A rarely available, natural three story, five double bedroom house, situated in one of the most sought-after roads in Peckham Rye. Situated on Adys Road is this stunning Victorian five double bedroom home. The property comprises a spacious double reception, boasting wood flooring, high ceilings and French doors leading out to the garden to rear. The kitchen includes fully fitted units, dining area and ample storage. The garden is West facing and benefits from fantastic evening sunlight, the views from the rear of the property overlook all the neighbouring gardens and church, making an almost completely unspoilt view. The ground floor also has the potential to be extended to the rear and side return STPP. The first floor comprises three double bedrooms, all finished to a tasteful standard and including built in wardrobes, the first floor also includes a shower room. The second floor is split over two half floors and includes two large double bedrooms, a separate WC and family bathroom. There is further potential to extend in the loft STPP. The location is second to none, boasting fantastic primary and secondary catchments. Easy access to both Lordship Lane or Bellenden Road and also within metres of Goose Green park or a short walk to Peckham Rye Park for large open, green spaces. Transport links can be found via Peckham Rye for the overground or East Dulwich for direct links to London Bridge.

### AT A GLANCE

- Five bedrooms
- Three Storey Terrace House
- Large Kitchen
- Double Reception
- Two Bathrooms
- West Facing Garden
- Potential To Extend STPP
- Close To Peckham Rye Park

This floorplan is for illustration purposes only and is not to scale. The position and size of doors, windows, appliances and other features are approximate.