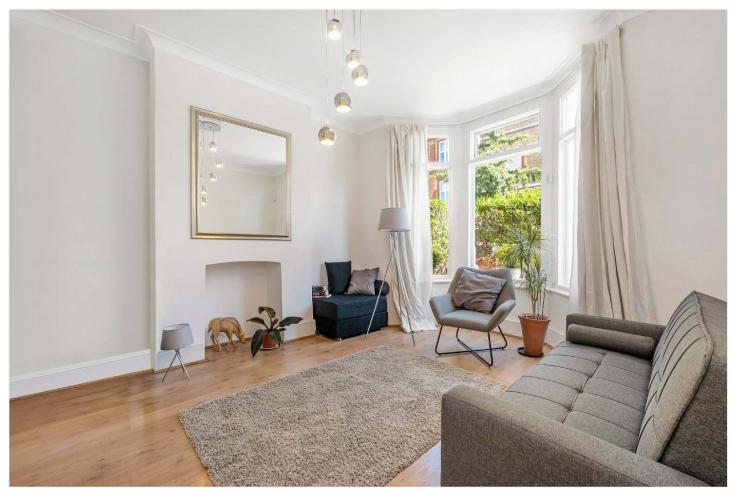

#### **DESCRIPTION:**

A rarely available, natural three story, five double bedroom house, situated in one of the most sought-after roads in Peckham Rye. Situated on Adys Road is this stunning Victorian five double bedroom home. The property comprises a spacious double reception, boasting wood flooring, high ceilings and French doors leading out to the garden to rear. The kitchen includes fully fitted units, dining area and ample storage. The garden is West facing and benefits from fantastic evening sunlight, the views from the rear of the property overlook all the neighbouring gardens and church, making an almost completely unspoilt view. The ground floor also has the potential to be extended to the rear and side return STPP. The first floor comprises three double bedrooms, all finished to a tasteful standard and including built in wardrobes, the first floor also includes a shower room. The second floor is split over two half floors and includes two large double bedrooms, a separate WC and family bathroom. There is further potential to extend in the loft STPP. The location is second to none, boasting fantastic primary and secondary catchments. Easy access to both Lordship Lane or Bellenden Road and also within metres of Goose Green park or a short walk to Peckham Rye Park for large open, green spaces. Transport links can be found via Peckham Rye for the overground or East Dulwich for direct links to London Bridge.

### AT A GLANCE

- Five bedrooms
- Three Storey Terrace House
- Large Kitchen
- Double Reception
- Two Bathrooms
- West Facing Garden
- Potential To Extend STPP
- Close To Peckham Rye Park

This floorplan is for illustration purposes only and is not to scale. The position and size of doors, windows, appliances and other features are approximate.