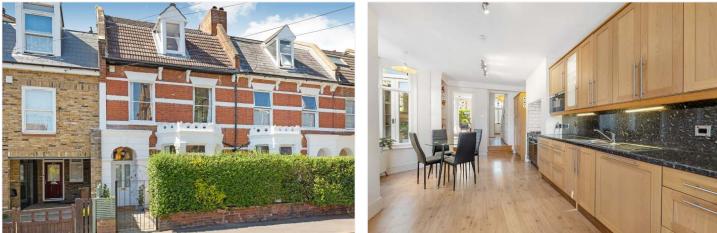

#### **DESCRIPTION:**

A rarely available, natural three story, five double bedroom house, situated in one of the most sought-after roads in Peckham Rye. Situated on Adys Road is this stunning Victorian five double bedroom home. The property comprises a spacious double reception, boasting wood flooring, high ceilings and French doors leading out to the garden to rear. The kitchen includes fully fitted units, dining area and ample storage. The garden is West facing and benefits from fantastic evening sunlight, the views from the rear of the property overlook all the neighbouring gardens and church, making an almost completely unspoilt view. The ground floor also has the potential to be extended to the rear and side return STPP. The first floor comprises three double bedrooms, all finished to a tasteful standard and including built in wardrobes, the first floor also includes a shower room. The second floor is split over two half floors and includes two large double bedrooms, a separate WC and family bathroom. There is further potential to extend in the loft STPP. The location is second to none, boasting fantastic primary and secondary catchments. Easy access to both Lordship Lane or Bellenden Road and also within metres of Goose Green park or a short walk to Peckham Rye Park for large open, green spaces. Transport links can be found via Peckham Rye for the overground or East Dulwich for direct links to London Bridge.

### AT A GLANCE

- Five bedrooms
- Three Storey Terrace House
- Large Kitchen
- Double Reception
- Two Bathrooms
- West Facing Garden
- Potential To Extend STPP
- Close To Peckham Rye Park

This floorplan is for illustration purposes only and is not to scale. The position and size of doors, windows, appliances and other features are approximate.