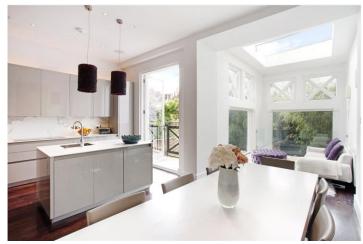

### **DESCRIPTION:**

The entrance is located on the raised ground floor into hallway with separate WC. The front of the property comprises elegant and beautifully proportioned living room with fantastic ceiling height with wooden floors and pretty doors out to ornamental balcony. To the rear of the property is the fabulous "L shaped", open plan, fully fitted kitchen and dining area with a conservatory that overlooks the secluded and beautiful private garden. Stairs then lead down to stunning master bedroom with en-suite shower room, walk in wardrobe/dressing room and pretty study area with French doors that lead out to the garden. The property further comprises, two further double guest bedrooms, family bathroom and separate utility cupboard. As a personal home the property is beautifully presented throughout and viewings are highly recommended. Short let by separate negotiation.