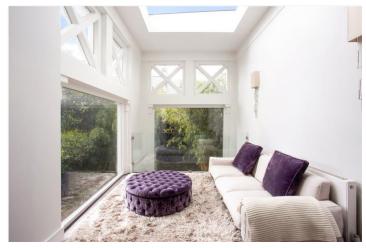

### **DESCRIPTION:**

The entrance is located on the raised ground floor into hallway with separate WC. The front of the property comprises elegant and beautifully proportioned living room with fantastic ceiling height with wooden floors and pretty doors out to ornamental balcony. To the rear of the property is the fabulous "L shaped", open plan, fully fitted kitchen and dining area with a conservatory that overlooks the secluded and beautiful private garden. Stairs then lead down to stunning master bedroom with en-suite shower room, walk in wardrobe/dressing room and pretty study area with French doors that lead out to the garden. The property further comprises, two further double guest bedrooms, family bathroom and separate utility cupboard. As a personal home the property is beautifully presented throughout and viewings are highly recommended. Short let by separate negotiation.