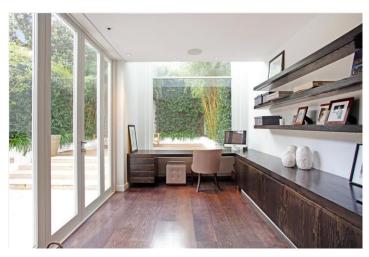

### **DESCRIPTION:**

The entrance is located on the raised ground floor into hallway with separate WC. The front of the property comprises elegant and beautifully proportioned living room with fantastic ceiling height with wooden floors and pretty doors out to ornamental balcony. To the rear of the property is the fabulous "L shaped", open plan, fully fitted kitchen and dining area with a conservatory that overlooks the secluded and beautiful private garden. Stairs then lead down to stunning master bedroom with en-suite shower room, walk in wardrobe/dressing room and pretty study area with French doors that lead out to the garden. The property further comprises, two further double guest bedrooms, family bathroom and separate utility cupboard. As a personal home the property is beautifully presented throughout and viewings are highly recommended. Short let by separate negotiation.