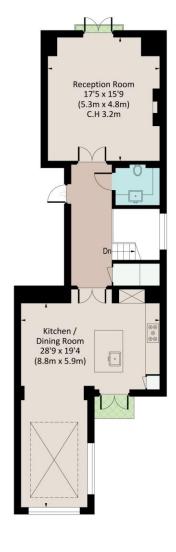

# CHEPSTOW VILLAS ,W11 Approx. gross internal area 2048 Sq Ft. / 190.3 Sq M.

# LOWER GROUND FLOOR

# **GROUND FLOOR**

All measurements have been made in accordance with RICS code of Measuring Practice which are approximate only and only for illustrative purposes. For the avoidance of doubt, Dowling Jones Design shall not be liable for any reliance on these measurements. © 2023 www.dowlingjones.com 020 7610 9933

This floorplan is for illustration purposes only and is not to scale. The position and size of doors, windows, appliances and other features are approximate.

Deposit: £24,000

Holding Deposit: £4000 Council Tax Band: H (RBKC)