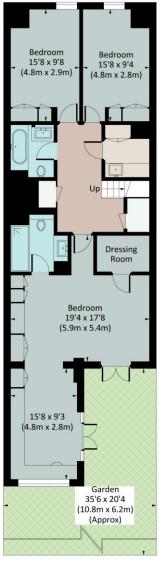

# CHEPSTOW VILLAS ,W11 Approx. gross internal area 2048 Sq Ft. / 190.3 Sq M.

# LOWER GROUND FLOOR

# **GROUND FLOOR**

All measurements have been made in accordance with RICS code of Measuring Practice which are approximate only and only for illustrative purposes. For the avoidance of doubt, Dowling Jones Design shall not be liable for any reliance on these measurements. © 2023 www.dowlingjones.com 020 7610 9933

This floorplan is for illustration purposes only and is not to scale. The position and size of doors, windows, appliances and other features are approximate.

Deposit: £24,000

Holding Deposit: £4000 Council Tax Band: H (RBKC)