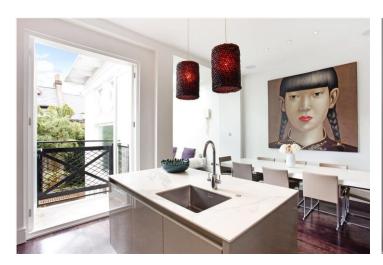

### **DESCRIPTION:**

The entrance is located on the raised ground floor into hallway with separate WC. The front of the property comprises elegant and beautifully proportioned living room with fantastic ceiling height with wooden floors and pretty doors out to ornamental balcony. To the rear of the property is the fabulous "L shaped", open plan, fully fitted kitchen and dining area with a conservatory that overlooks the secluded and beautiful private garden. Stairs then lead down to stunning master bedroom with en-suite shower room, walk in wardrobe/dressing room and pretty study area with French doors that lead out to the garden. The property further comprises, two further double guest bedrooms, family bathroom and separate utility cupboard. As a personal home the property is beautifully presented throughout and viewings are highly recommended. Short let by separate negotiation.