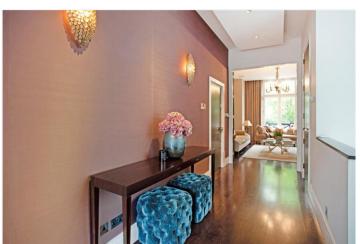

### **DESCRIPTION:**

The entrance is located on the raised ground floor into hallway with separate WC. The front of the property comprises elegant and beautifully proportioned living room with fantastic ceiling height with wooden floors and pretty doors out to ornamental balcony. To the rear of the property is the fabulous "L shaped", open plan, fully fitted kitchen and dining area with a conservatory that overlooks the secluded and beautiful private garden. Stairs then lead down to stunning master bedroom with en-suite shower room, walk in wardrobe/dressing room and pretty study area with French doors that lead out to the garden. The property further comprises, two further double guest bedrooms, family bathroom and separate utility cupboard. As a personal home the property is beautifully presented throughout and viewings are highly recommended. Short let by separate negotiation.