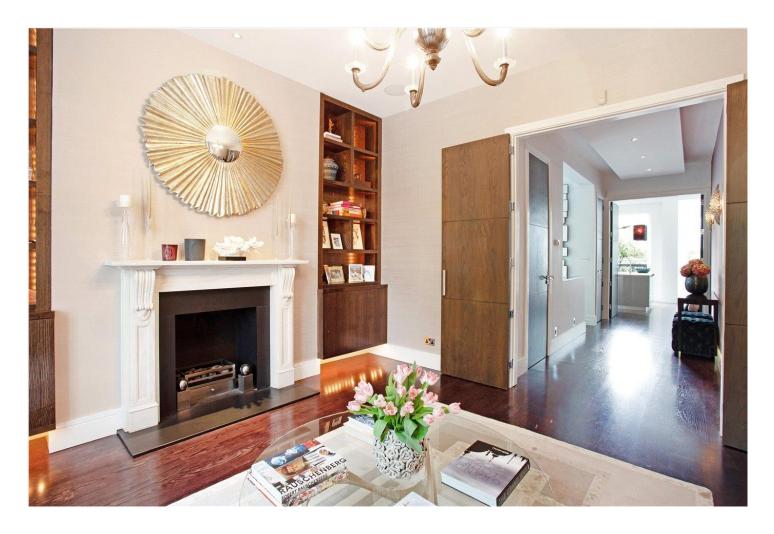

### **DESCRIPTION:**

The entrance is located on the raised ground floor into hallway with separate WC. The front of the property comprises elegant and beautifully proportioned living room with fantastic ceiling height with wooden floors and pretty doors out to ornamental balcony. To the rear of the property is the fabulous "L shaped", open plan, fully fitted kitchen and dining area with a conservatory that overlooks the secluded and beautiful private garden. Stairs then lead down to stunning master bedroom with en-suite shower room, walk in wardrobe/dressing room and pretty study area with French doors that lead out to the garden. The property further comprises, two further double guest bedrooms, family bathroom and separate utility cupboard. As a personal home the property is beautifully presented throughout and viewings are highly recommended. Short let by separate negotiation.