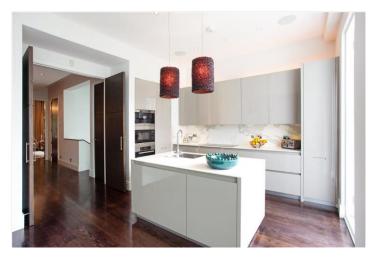

### **DESCRIPTION:**

The entrance is located on the raised ground floor into hallway with separate WC. The front of the property comprises elegant and beautifully proportioned living room with fantastic ceiling height with wooden floors and pretty doors out to ornamental balcony. To the rear of the property is the fabulous "L shaped", open plan, fully fitted kitchen and dining area with a conservatory that overlooks the secluded and beautiful private garden. Stairs then lead down to stunning master bedroom with en-suite shower room, walk in wardrobe/dressing room and pretty study area with French doors that lead out to the garden. The property further comprises, two further double guest bedrooms, family bathroom and separate utility cupboard. As a personal home the property is beautifully presented throughout and viewings are highly recommended. Short let by separate negotiation.