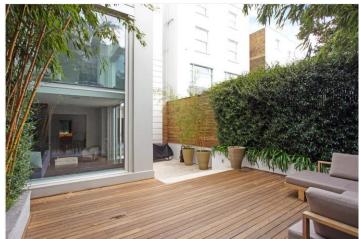

### **DESCRIPTION:**

The entrance is located on the raised ground floor into hallway with separate WC. The front of the property comprises elegant and beautifully proportioned living room with fantastic ceiling height with wooden floors and pretty doors out to ornamental balcony. To the rear of the property is the fabulous "L shaped", open plan, fully fitted kitchen and dining area with a conservatory that overlooks the secluded and beautiful private garden. Stairs then lead down to stunning master bedroom with en-suite shower room, walk in wardrobe/dressing room and pretty study area with French doors that lead out to the garden. The property further comprises, two further double guest bedrooms, family bathroom and separate utility cupboard. As a personal home the property is beautifully presented throughout and viewings are highly recommended. Short let by separate negotiation.