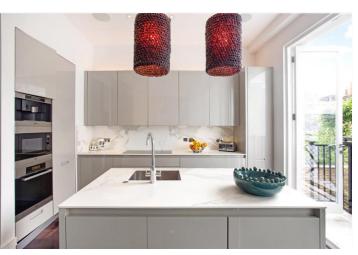

### **DESCRIPTION:**

The entrance is located on the raised ground floor into hallway with separate WC. The front of the property comprises elegant and beautifully proportioned living room with fantastic ceiling height with wooden floors and pretty doors out to ornamental balcony. To the rear of the property is the fabulous "L shaped", open plan, fully fitted kitchen and dining area with a conservatory that overlooks the secluded and beautiful private garden. Stairs then lead down to stunning master bedroom with en-suite shower room, walk in wardrobe/dressing room and pretty study area with French doors that lead out to the garden. The property further comprises, two further double guest bedrooms, family bathroom and separate utility cupboard. As a personal home the property is beautifully presented throughout and viewings are highly recommended. Short let by separate negotiation.