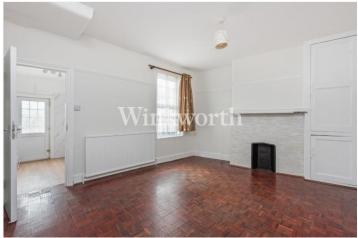

Offered for sale chain-free, the property boasts spacious accommodation with high ceilings. The ground floor features a generously sized reception room with a bay window and a character fireplace. There is also a separate dining room with a door at one end leading to the kitchen. With the exception of the kitchen, all rooms, including the entrance hall, benefit from wooden parquet flooring. On the first floor, you will find three well-proportioned bedrooms and a large family bathroom.