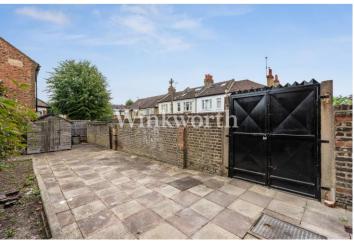

Outside, the property offers a paved rear garden, extending just over 46' in length, as well as a paved front garden.