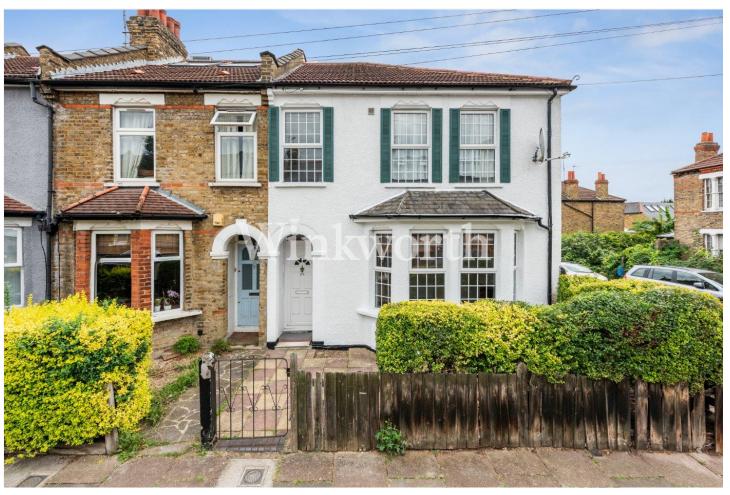

HIGHWORTH ROAD, N11

OFFERS OVER £650,000 FREEHOLD

A THREE BEDROOM END-OF-TERRACE HOUSE IN A CONVENIENT LOCATION, IDEAL FOR COMMUTERS AND FAMILIES.

Palmers Green | 020 8920 9900 | palmersgreen@winkworth.co.uk

## **DESCRIPTION:**

An attractive end-of-terrace period house located in a sought-after area, just a short stroll from the highly regarded Bowes Primary School. It is also conveniently situated within easy reach of Bounds Green tube station (Piccadilly line) and Bowes Park BR station (providing access to Moorgate).

Offered for sale chain-free, the property boasts spacious accommodation with high ceilings. The ground floor features a generously sized reception room with a bay window and a character fireplace. There is also a separate dining room with a door at one end leading to the kitchen. With the exception of the kitchen, all rooms, including the entrance hall, benefit from wooden parquet flooring. On the first floor, you will find three well-proportioned bedrooms and a large family bathroom.

Outside, the property offers a paved rear garden, extending just over 46' in length, as well as a paved front garden.