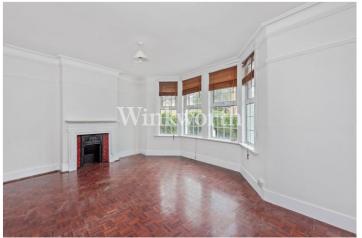

Offered for sale chain-free, the property boasts spacious accommodation with high ceilings. The ground floor features a generously sized reception room with a bay window and a character fireplace. There is also a separate dining room with a door at one end leading to the kitchen. With the exception of the kitchen, all rooms, including the entrance hall, benefit from wooden parquet flooring. On the first floor, you will find three well-proportioned bedrooms and a large family bathroom.