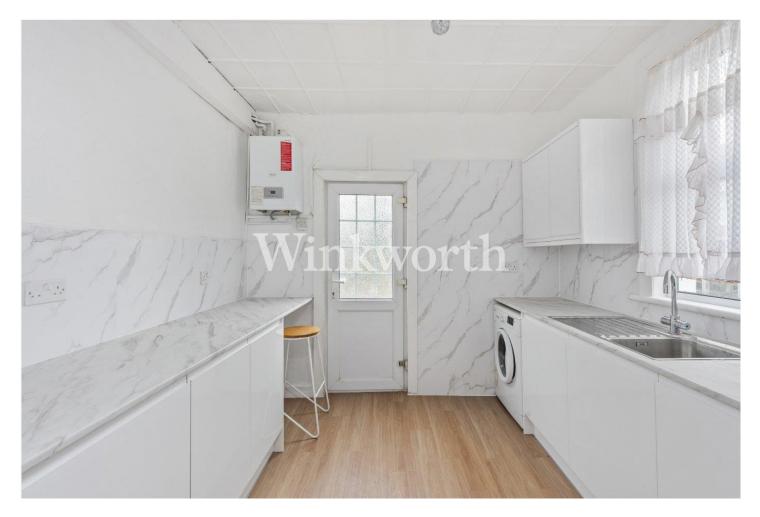

Offered for sale chain-free, the property boasts spacious accommodation with high ceilings. The ground floor features a generously sized reception room with a bay window and a character fireplace. There is also a separate dining room with a door at one end leading to the kitchen. With the exception of the kitchen, all rooms, including the entrance hall, benefit from wooden parquet flooring. On the first floor, you will find three well-proportioned bedrooms and a large family bathroom.