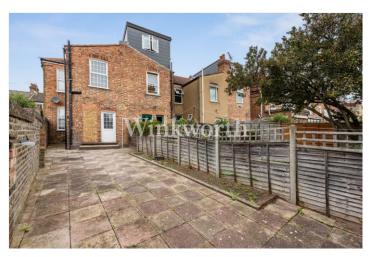

Outside, the property offers a paved rear garden, extending just over 46' in length, as well as a paved front garden.