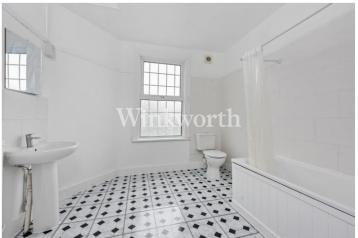

Offered for sale chain-free, the property boasts spacious accommodation with high ceilings. The ground floor features a generously sized reception room with a bay window and a character fireplace. There is also a separate dining room with a door at one end leading to the kitchen. With the exception of the kitchen, all rooms, including the entrance hall, benefit from wooden parquet flooring. On the first floor, you will find three well-proportioned bedrooms and a large family bathroom.