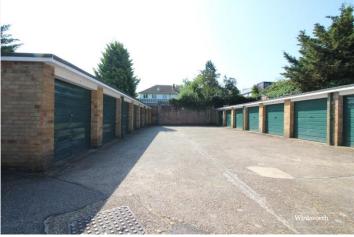

## **DESCRIPTION:**

Positioned in a quiet, sought-after turning just off Allum Lane is this rarely available three bedroom, two bathroom duplex maisonette.

Offered for sale chain free, the property offers in excess of 1000 square feet of flexible and well proportioned accommodation with views over the meticulously maintained grounds to the front and rear, whilst benefiting from its own southerly section of garden to the rear and a garage en bloc.

## **AT A GLANCE**

- 3 Bedrooms
- Chain Free
- Two Bathrooms
- Garage en Bloc
- 1042 Square Feet
- 129 Year Unexpired Lease
- Duplex Maisonette
- Own Section of Rear Garden
- Double Glazed

Approximate Gross Internal Area (Excluding Eaves) 96.8 sq m / 1042 sq ft Garage = 15.3 sq m / 165 sq ft Total = 112.1 sq m / 1207 sq ft