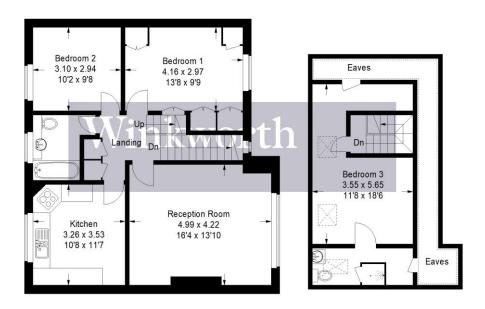

## **AT A GLANCE**

- 3 Bedrooms
- Chain Free
- Two Bathrooms
- Garage en Bloc
- 1042 Square Feet
- 129 Year Unexpired Lease
- Duplex Maisonette
- Own Section of Rear Garden
- Double Glazed

Approximate Gross Internal Area (Excluding Eaves) 96.8 sq m / 1042 sq ft Garage = 15.3 sq m / 165 sq ft Total = 112.1 sq m / 1207 sq ft

(Not Shown In Actual Location / Orientation)

First Floor Second Floor

Illustration for identification purposes only, measurements are approximate, not to scale. Winkworth © 2021 (ID781149)

This floorplan is for illustration purposes only and is not to scale. The position and size of doors, windows, appliances and other features are approximate.