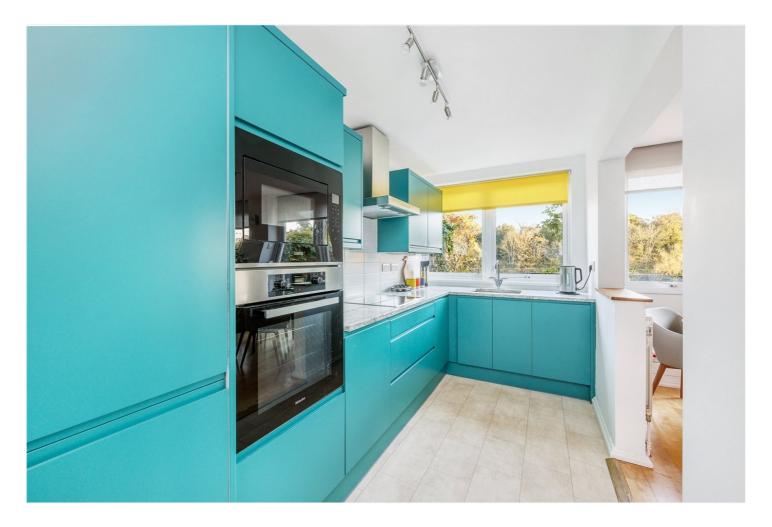

There are three good size double bedrooms and a bathroom, as well as a well-appointed modern kitchen, an additional w.c. and storage in abundance. Parking can be either in the garage which has an automated electric door, or on the hardstanding in front.