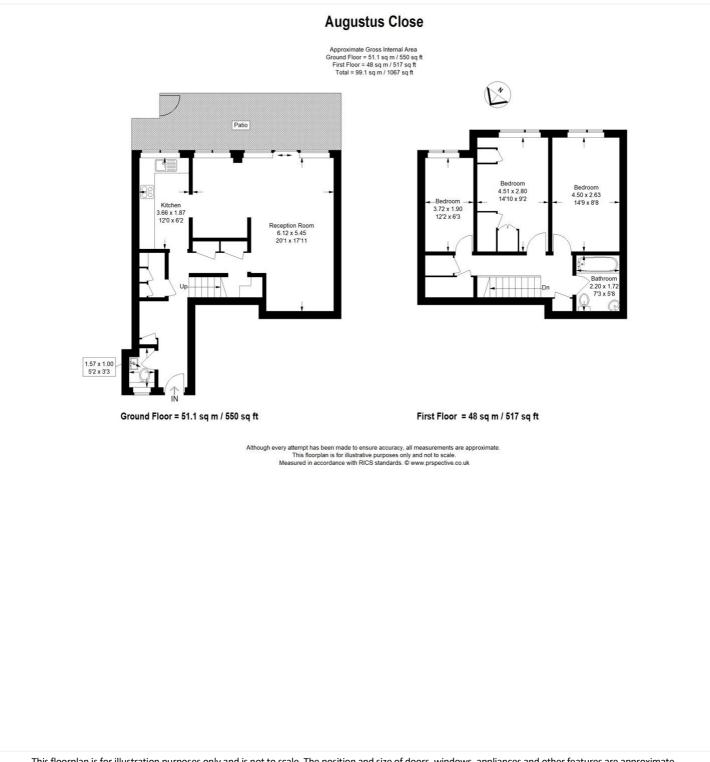

#### ACCOMMODATION

Own private entrance Period maisonette Over two floors Three bedrooms Open plan living/kitchen Sought after location Long lease of 950+ Share in the management company

This floorplan is for illustration purposes only and is not to scale. The position and size of doors, windows, appliances and other features are approximate.