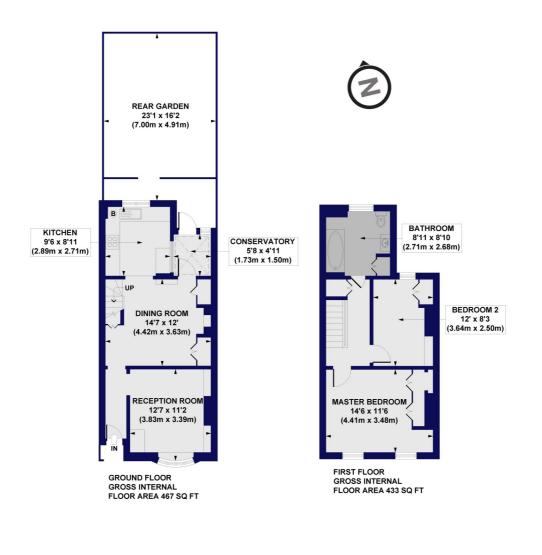

## Felixstowe Road, N17 Approx. Gross Internal Floor Area 900 sq. ft / 83.67 sq. m

All measurements of walls, doors, windows, fittings and appliances, including their size and location, are shown as standard sizes and do not constitute any warranty or representation by the seller, their agent or CP Creative. Any intending purchaser must satisfy himself by inspection or otherwise as to the correctness of the information contained in these plans. This plan is for illustrative purposes only and should be used as such by any prospective purchasers.

Winkworth

This floorplan is for illustration purposes only and is not to scale. The position and size of doors, windows, appliances and other features are approximate.

Harringay | 020 8800 5151 | harringay@winkworth.co.uk