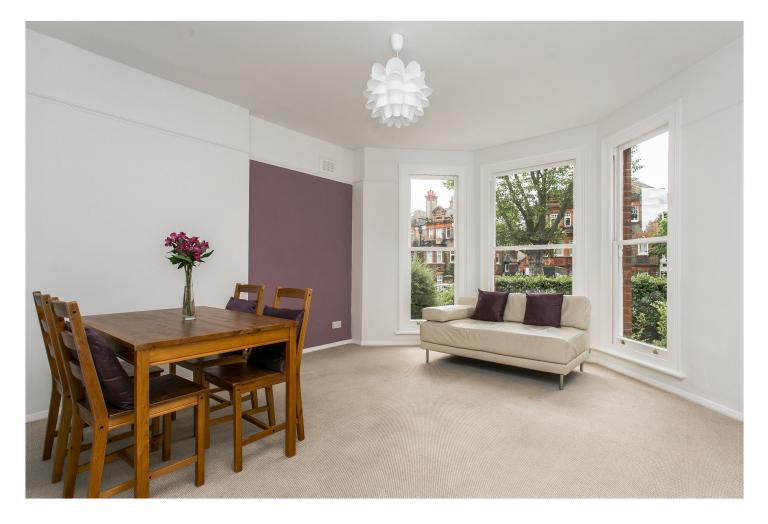

#### **DESCRIPTION:**

This split-level period conversion benefits from two double bedrooms with direct access to a private patio. There is a good-sized, bright and spacious reception diner to the front of the property with a modern, separate kitchen with a large serving hatch, a bathroom with a shower over the bath and a separate utility cupboard. The property is offered furnished and is available from the 03<sup>rd</sup> December 2022.

# AT A GLANCE

- Victorian conversion
- Two double bedrooms
- Split level
- Private patio
- Reception room
- Separate kitchen
- Furnished
- Available 03<sup>rd</sup> December 2022

This floorplan is for illustration purposes only and is not to scale. The position and size of doors, windows, appliances and other features are approximate.