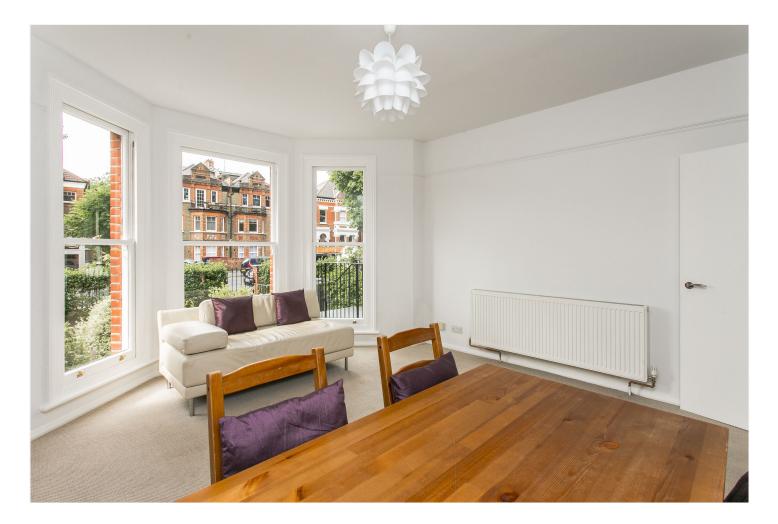

#### **DESCRIPTION:**

This split-level period conversion benefits from two double bedrooms with direct access to a private patio. There is a good-sized, bright and spacious reception diner to the front of the property with a modern, separate kitchen with a large serving hatch, a bathroom with a shower over the bath and a separate utility cupboard. The property is offered furnished and is available from the 03<sup>rd</sup> December 2022.

# AT A GLANCE

- Victorian conversion
- Two double bedrooms
- Split level
- Private patio
- Reception room
- Separate kitchen
- Furnished
- Available 03<sup>rd</sup> December 2022

This floorplan is for illustration purposes only and is not to scale. The position and size of doors, windows, appliances and other features are approximate.