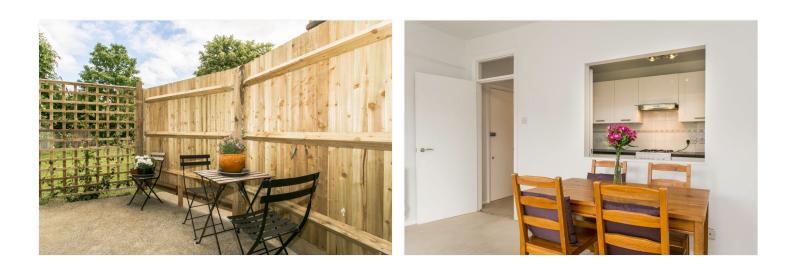

#### **DESCRIPTION:**

This split-level period conversion benefits from two double bedrooms with direct access to a private patio. There is a good-sized, bright and spacious reception diner to the front of the property with a modern, separate kitchen with a large serving hatch, a bathroom with a shower over the bath and a separate utility cupboard. The property is offered furnished and is available from the 03<sup>rd</sup> December 2022.

# AT A GLANCE

- Victorian conversion
- Two double bedrooms
- Split level
- Private patio
- Reception room
- Separate kitchen
- Furnished
- Available 03<sup>rd</sup> December 2022

This floorplan is for illustration purposes only and is not to scale. The position and size of doors, windows, appliances and other features are approximate.