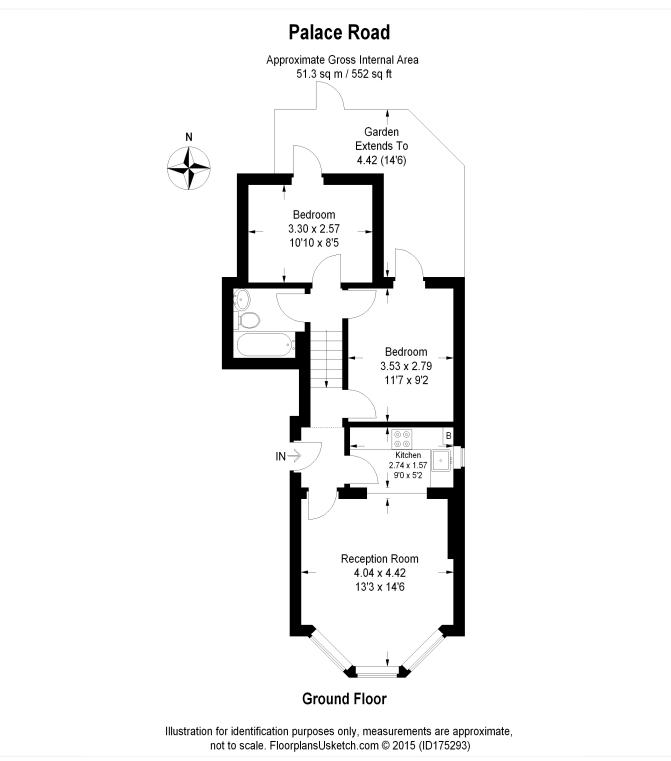

#### **DESCRIPTION:**

This split-level period conversion benefits from two double bedrooms with direct access to a private patio. There is a good-sized, bright and spacious reception diner to the front of the property with a modern, separate kitchen with a large serving hatch, a bathroom with a shower over the bath and a separate utility cupboard. The property is offered furnished and is available from the 03<sup>rd</sup> December 2022.

# AT A GLANCE

- Victorian conversion
- Two double bedrooms
- Split level
- Private patio
- Reception room
- Separate kitchen
- Furnished
- Available 03<sup>rd</sup> December 2022

This floorplan is for illustration purposes only and is not to scale. The position and size of doors, windows, appliances and other features are approximate.