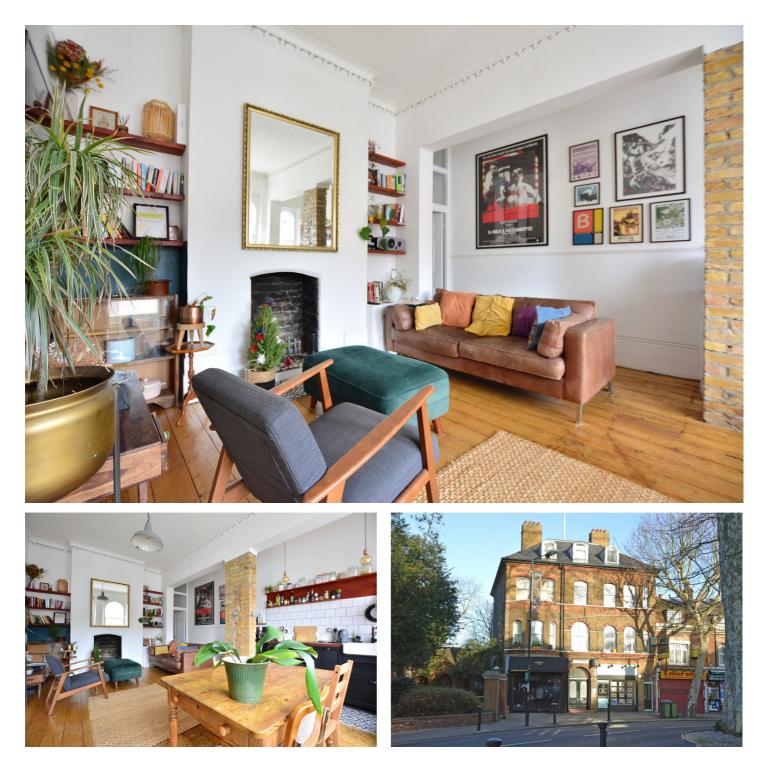

## **DESCRIPTION:**

Located in the heart of Charlton Village and within an impressive Victorian building, is this large period first floor conversion flat. Offered furnished and available immediately, your earliest viewing is advised.