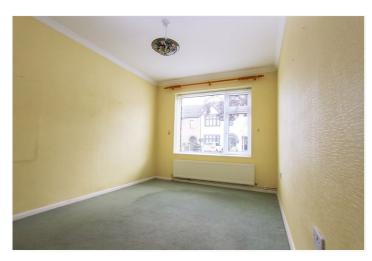

Bedroom: -12'11 x 9'15. Double glazed window to front. Coving to ceiling.

Bedroom: - 12'11 x 11'29. Double glazed window to front. Radiator and coving to ceiling.

Bathroom: - 8'01 x 6'94. Double glazed obscure window to side. White suite comprising of bath, low level wc and wash hand basin. Tiling to walls and cupboard.