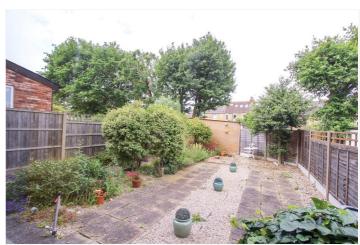

There is a West facing rear garden and a garage.

Situated in Chalkwell Park Drive, South of the London Road in Leighon-Sea, this ideal first purchase is just a short stroll from local amenities which includes nearby seafront, parks and mainline railway station - serving London Fenchurch Street for commuters. Also, within walking distance is Leigh's fashionable Broadway and its array of bars, cafes, restaurants and popular boutiques.

Dining Room: - 8'21 x 6'52. Double glazed window to rear. Radiator and coving to ceiling.

Lounge: - 12'77 x 12'39. Double glazed window to rear. Radiator and coving to ceiling.

Exterior: -

Rear Garden; - Own section of rear garden being paved and shingle.