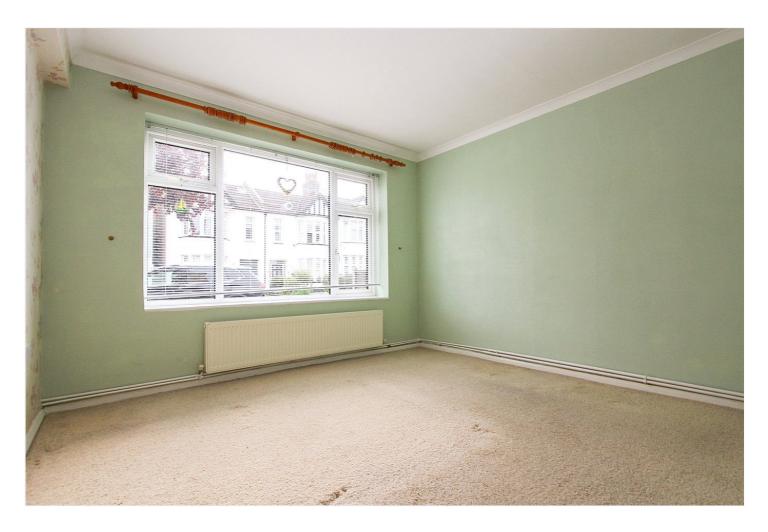

Bedroom: -12'11 x 9'15. Double glazed window to front. Coving to ceiling.

Bedroom: - 12'11 x 11'29. Double glazed window to front. Radiator and coving to ceiling.

Bathroom: - 8'01 x 6'94. Double glazed obscure window to side. White suite comprising of bath, low level wc and wash hand basin. Tiling to walls and cupboard.