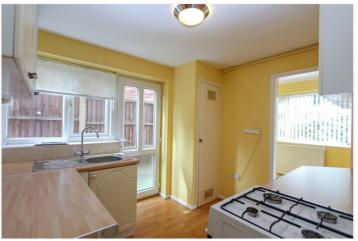

Kitchen: - 9'61 x 7'90. Double glazed obscure window and door to side. Range of working surfaces with base units below and eye-level unit

above. Tiled surrounds and stainlesssteel sink unit and space for kitchen appliances. Cupboard housing gas boiler.