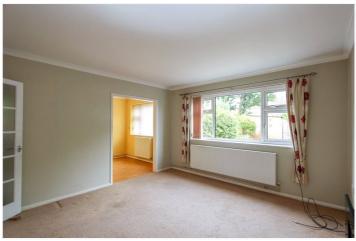

Dining Room: - 8'21 x 6'52. Double glazed window to rear. Radiator and coving to ceiling.

Lounge: - 12'77 x 12'39. Double glazed window to rear. Radiator and coving to ceiling.

Exterior: -

Rear Garden; - Own section of rear garden being paved and shingle.