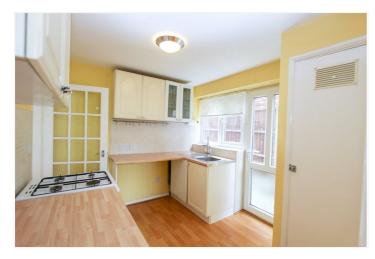

Kitchen: - 9'61 x 7'90. Double glazed obscure window and door to side. Range of working surfaces with base units below and eye-level unit

above. Tiled surrounds and stainlesssteel sink unit and space for kitchen appliances. Cupboard housing gas boiler.