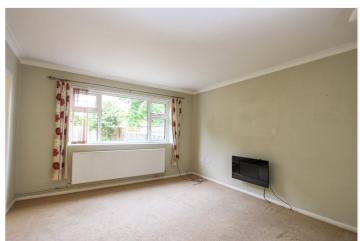

Dining Room: - 8'21 x 6'52. Double glazed window to rear. Radiator and coving to ceiling.

Lounge: - 12'77 x 12'39. Double glazed window to rear. Radiator and coving to ceiling.

Exterior: -

Rear Garden; - Own section of rear garden being paved and shingle.