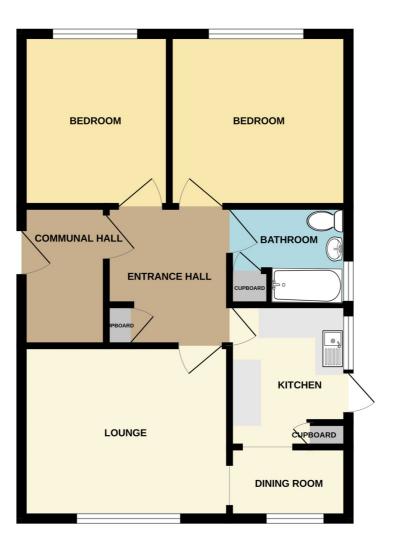

The property is being offered with no onward chain and is freehold. We would strongly advise an internal viewing.

Accommodation: -

Communal Entrance door to entrance hall and door to: -

Reception Hall: -11'07 x 5'84. Storage cupboard and doors to all rooms. Radiator and coving to ceiling.

Bedroom: -12'11 x 9'15. Double glazed window to front. Coving to ceiling.

Bedroom: - 12'11 x 11'29. Double glazed window to front. Radiator and coving to ceiling.

Bathroom: - 8'01 x 6'94. Double glazed obscure window to side. White suite comprising of bath, low level wc and wash hand basin. Tiling to walls and cupboard.

Kitchen: - 9'61 x 7'90. Double glazed obscure window and door to side. Range of working surfaces with base units below and eye-level unit

above. Tiled surrounds and stainlesssteel sink unit and space for kitchen appliances. Cupboard housing gas boiler.

Dining Room: - 8'21 x 6'52. Double glazed window to rear. Radiator and coving to ceiling.

Lounge: - 12'77 x 12'39. Double glazed window to rear. Radiator and coving to ceiling.

Exterior: -

Rear Garden; - Own section of rear garden being paved and shingle.

Garage in block at rear

Agents Note: -

Property is being sold with the Freehold

Lease: -199 years from 25.12.1963

## **GROUND FLOOR**

Whist every attempt has been made to ensure the accuracy of the floorplan contained here, measurement of doors, windows, rooms and any other items are approximate and no responsibility is taken for any error, omission or mis-statement. This plan is for illustrative purposes only and should be used as such by any prospective purchaser. The services, systems and appliances shown have not been tested and no guarante as to their operatibility or efficiency can be given.