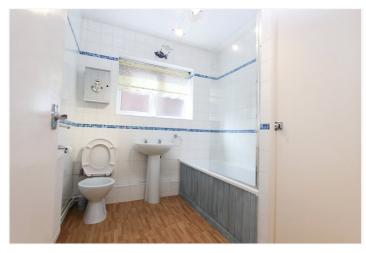

Bedroom: -12'11 x 9'15. Double glazed window to front. Coving to ceiling.

Bedroom: - 12'11 x 11'29. Double glazed window to front. Radiator and coving to ceiling.

Bathroom: - 8'01 x 6'94. Double glazed obscure window to side. White suite comprising of bath, low level wc and wash hand basin. Tiling to walls and cupboard.