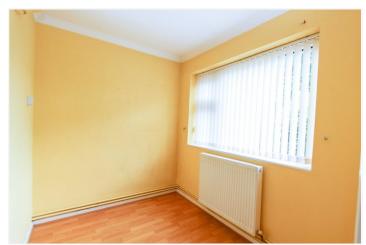

Bedroom: -12'11 x 9'15. Double glazed window to front. Coving to ceiling.

Bedroom: - 12'11 x 11'29. Double glazed window to front. Radiator and coving to ceiling.

Bathroom: - 8'01 x 6'94. Double glazed obscure window to side. White suite comprising of bath, low level wc and wash hand basin. Tiling to walls and cupboard.